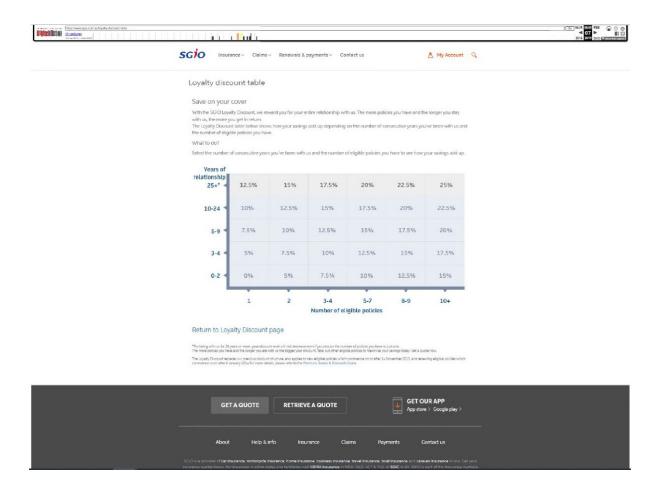

| No. | Date applicable | Document type | Cor                   | ntent of                                       | PED                                     |                     |                         |                     |                                                                                                                                                                                                                                                                                                                                                                                                                                                                                                                                                                                                                                                                                                                                                                                                                                                                                                                                                                                                                                                                                                                                                                                                                                                                                                                                                                                                                                                                                                                                                                                                                                                                                                                                                                                                                                                                                                                                                                                                                                                                                                                                |          |                                                   |           | Source |
|-----|-----------------|---------------|-----------------------|------------------------------------------------|-----------------------------------------|---------------------|-------------------------|---------------------|--------------------------------------------------------------------------------------------------------------------------------------------------------------------------------------------------------------------------------------------------------------------------------------------------------------------------------------------------------------------------------------------------------------------------------------------------------------------------------------------------------------------------------------------------------------------------------------------------------------------------------------------------------------------------------------------------------------------------------------------------------------------------------------------------------------------------------------------------------------------------------------------------------------------------------------------------------------------------------------------------------------------------------------------------------------------------------------------------------------------------------------------------------------------------------------------------------------------------------------------------------------------------------------------------------------------------------------------------------------------------------------------------------------------------------------------------------------------------------------------------------------------------------------------------------------------------------------------------------------------------------------------------------------------------------------------------------------------------------------------------------------------------------------------------------------------------------------------------------------------------------------------------------------------------------------------------------------------------------------------------------------------------------------------------------------------------------------------------------------------------------|----------|---------------------------------------------------|-----------|--------|
|     |                 |               |                       | 25+                                            | 12.5%                                   | 15%                 | 17.5%                   | 20%                 |                                                                                                                                                                                                                                                                                                                                                                                                                                                                                                                                                                                                                                                                                                                                                                                                                                                                                                                                                                                                                                                                                                                                                                                                                                                                                                                                                                                                                                                                                                                                                                                                                                                                                                                                                                                                                                                                                                                                                                                                                                                                                                                                | 25%      |                                                   |           |        |
|     |                 |               | nship                 | 10-24                                          | 10%                                     | 12.5%               | a support of the second | 17.5%               | and the second s | 22.5%    |                                                   |           |        |
|     |                 |               | elatio                | 5-9                                            | 7.5%                                    | 10%                 |                         | 15%                 |                                                                                                                                                                                                                                                                                                                                                                                                                                                                                                                                                                                                                                                                                                                                                                                                                                                                                                                                                                                                                                                                                                                                                                                                                                                                                                                                                                                                                                                                                                                                                                                                                                                                                                                                                                                                                                                                                                                                                                                                                                                                                                                                | 20%      |                                                   |           |        |
|     |                 |               | /ears of Relationship | 3-4                                            | 5%                                      | 7.5%                |                         | 12.5%               | 15%                                                                                                                                                                                                                                                                                                                                                                                                                                                                                                                                                                                                                                                                                                                                                                                                                                                                                                                                                                                                                                                                                                                                                                                                                                                                                                                                                                                                                                                                                                                                                                                                                                                                                                                                                                                                                                                                                                                                                                                                                                                                                                                            | 17.5%    |                                                   |           |        |
|     |                 |               | Years                 | 0-2                                            | 0%                                      | 5%                  | 7.5%                    | 10%                 | 12.5%                                                                                                                                                                                                                                                                                                                                                                                                                                                                                                                                                                                                                                                                                                                                                                                                                                                                                                                                                                                                                                                                                                                                                                                                                                                                                                                                                                                                                                                                                                                                                                                                                                                                                                                                                                                                                                                                                                                                                                                                                                                                                                                          | 15%      |                                                   |           |        |
|     |                 |               |                       |                                                | 1                                       | 2                   | 3-4                     | 5-7                 | 8-9                                                                                                                                                                                                                                                                                                                                                                                                                                                                                                                                                                                                                                                                                                                                                                                                                                                                                                                                                                                                                                                                                                                                                                                                                                                                                                                                                                                                                                                                                                                                                                                                                                                                                                                                                                                                                                                                                                                                                                                                                                                                                                                            | 10+      |                                                   |           |        |
|     |                 |               |                       |                                                | -                                       |                     | Policy                  | Count               |                                                                                                                                                                                                                                                                                                                                                                                                                                                                                                                                                                                                                                                                                                                                                                                                                                                                                                                                                                                                                                                                                                                                                                                                                                                                                                                                                                                                                                                                                                                                                                                                                                                                                                                                                                                                                                                                                                                                                                                                                                                                                                                                |          |                                                   |           |        |
|     |                 |               | Disc<br>hold<br>To r  | count wi<br>I with us<br>receive a<br>be curre | ll not de<br>:<br>a Loyalty<br>ent; and | crease,<br>/ Discou | even if<br>unt, the     | you red<br>eligible | uce the                                                                                                                                                                                                                                                                                                                                                                                                                                                                                                                                                                                                                                                                                                                                                                                                                                                                                                                                                                                                                                                                                                                                                                                                                                                                                                                                                                                                                                                                                                                                                                                                                                                                                                                                                                                                                                                                                                                                                                                                                                                                                                                        | number   | vears your Lo<br>of eligible po<br>licy.          |           |        |
|     |                 |               | On                    |                                                |                                         |                     |                         |                     |                                                                                                                                                                                                                                                                                                                                                                                                                                                                                                                                                                                                                                                                                                                                                                                                                                                                                                                                                                                                                                                                                                                                                                                                                                                                                                                                                                                                                                                                                                                                                                                                                                                                                                                                                                                                                                                                                                                                                                                                                                                                                                                                | -        | he next renev                                     | wal after |        |
|     |                 |               | List                  | of busi                                        | iness                                   |                     |                         |                     |                                                                                                                                                                                                                                                                                                                                                                                                                                                                                                                                                                                                                                                                                                                                                                                                                                                                                                                                                                                                                                                                                                                                                                                                                                                                                                                                                                                                                                                                                                                                                                                                                                                                                                                                                                                                                                                                                                                                                                                                                                                                                                                                |          |                                                   |           |        |
|     |                 |               | rece<br>will (        | eiving th                                      | e maxin<br>informat                     | num diso<br>ion abo | count yo                | ou are e            | ntitled t                                                                                                                                                                                                                                                                                                                                                                                                                                                                                                                                                                                                                                                                                                                                                                                                                                                                                                                                                                                                                                                                                                                                                                                                                                                                                                                                                                                                                                                                                                                                                                                                                                                                                                                                                                                                                                                                                                                                                                                                                                                                                                                      | o your C | es and you a<br>ertificate of Ir<br>d to your Loy | nsurance  |        |
|     |                 |               |                       | policy ty<br>a descri                          |                                         |                     |                         |                     |                                                                                                                                                                                                                                                                                                                                                                                                                                                                                                                                                                                                                                                                                                                                                                                                                                                                                                                                                                                                                                                                                                                                                                                                                                                                                                                                                                                                                                                                                                                                                                                                                                                                                                                                                                                                                                                                                                                                                                                                                                                                                                                                | d        |                                                   |           |        |