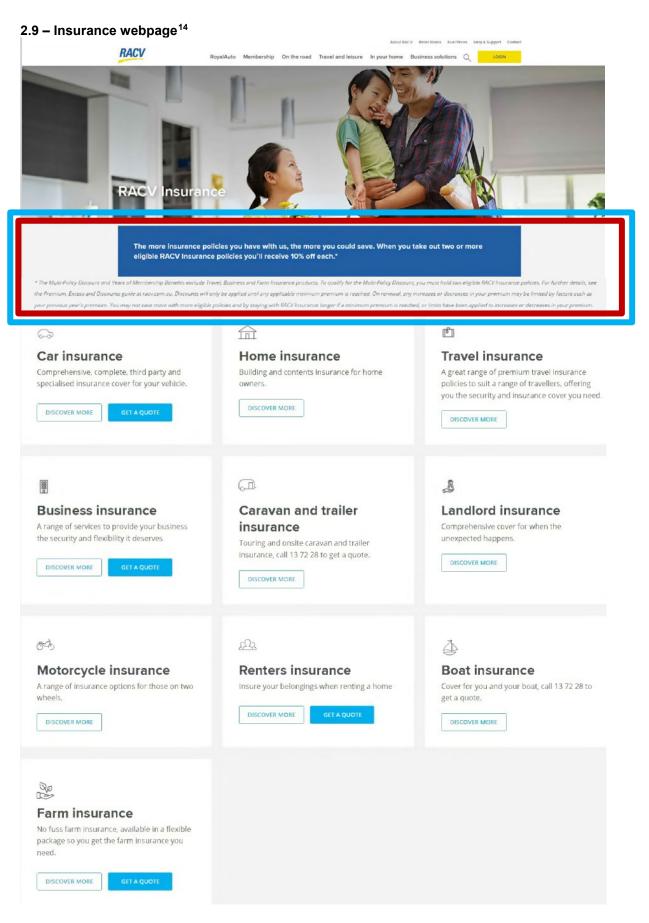

| Filed on behalf of:  | Australian Securities and Investments Commission, Plaintiff |
|----------------------|-------------------------------------------------------------|
| Prepared by:         | Michael Hershan, Lawyer, ASIC                               |
| Tel:                 | (02) 9911 5865                                              |
| Email:               | Michael.Hershan@asic.gov.au                                 |
| Address for service: | Australian Securities and Investments Commission,           |
|                      | Level 5, 100 Market Street, Sydney, NSW 2000                |
|                      | Attention: Michael Hershan / Nicolette Bearup               |

(b) failure by IAL and IMA to do all things necessary to ensure that in issuing home insurance policies under the SGIO, SGIC and RACV brands they acted efficiently, honestly and fairly, in contravention of ss 912A(1)(a) and 912A(5A) of the Corporations Act.

- 8. IMA made statements concerning customers' entitlement to the Years of Membership Discount and the Multi-Policy Discount in COIs and PEDs. RACV Insurance Services Pty Ltd (**RACV Services**) and / or IMA made statements concerning customers' entitlement to the Years of Membership Discount and the Multi-Policy Discount on the RACV website and in other written communications to actual or potential customers. Where RACV Services made those statements it did so on IMA's behalf and with IMA's consent or agreement (for the purposes of each of s 12GH(2)(b) of the ASIC Act and s 769B(1) of the Corporations Act).
- 9. The statements made by, or on behalf of, IMA concerning the Years of Membership Discount (Years of Membership Discount Statements) and the Multi-Policy Discount (Multi-Policy Discount Statements) have been extracted from the documents referred to in paragraph 8 and appear in Part 1 of Annexure B. The COIs referred to in Annexure B are examples of the COIs on which the Plaintiff relies. Part 2 of Annexure B contains samples of the Years of Membership Discount Statements, which are shown in a red outline within screenshots of the documents, and samples of the Multi-Policy Discount Statements, which are shown in a blue outline within screenshots of the documents.