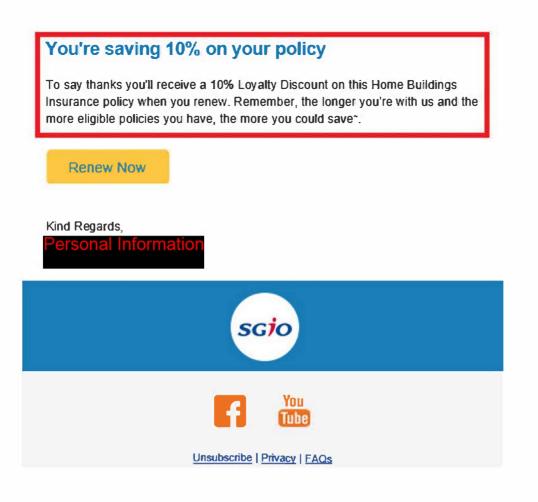

#### Discounts offered by IAL and IMA

- 4. IAL offered to customers who acquired SGIO or SGIC branded home insurance policies a "Loyalty Discount", which was a percentage discount on customers' premiums that was calculated by reference to the length of time the customer had held eligible insurance products with the same brand (SGIO or SGIC, as applicable), and the number of eligible insurance products with that brand the customer held (Loyalty Discount).
- 5. IMA offered to customers who acquired RACV branded home insurance policies:
  - (a) a "Years of Membership Benefit", which was a percentage discount on customers' premiums that was calculated by reference to the length of time the customer had been a member of RACV, including by holding eligible RACV branded insurance policies (Years of Membership Discount); and
  - (b) a "Multi-Policy Discount", which was a percentage discount on customers' premiums for customers who held multiple eligible RACV branded insurance policies (Multi-Policy Discount).
- 6. IAL made statements concerning customers' entitlement to the Loyalty Discount:
  - (a) on the SGIO and SGIC websites;
  - (b) in proposed certificates of insurance (**COIs**) sent to customers which invited customers to renew their home insurance policies and which constituted the customers' final COI if they did renew their policies on the proposed terms;
  - in Premium, Excess, Discounts & Benefits Guides (PEDs), which were made available to customers on the SGIO and SGIC websites and were referred to in the COIs; and
  - (d) in other written <u>and audiovisual</u> communications to actual or potential customers.
- 7. The statements made by IAL have been extracted from the documents referred to in paragraph 6 and appear in Part 1 of Annexure A (Loyalty Discount Statements). The COIs referred to in Annexure A are examples of the COIs on which the Plaintiff relies. Part 2 of Annexure A contains samples of the Loyalty Discount Statements, which are shown in a red outline within screenshots of the documents.