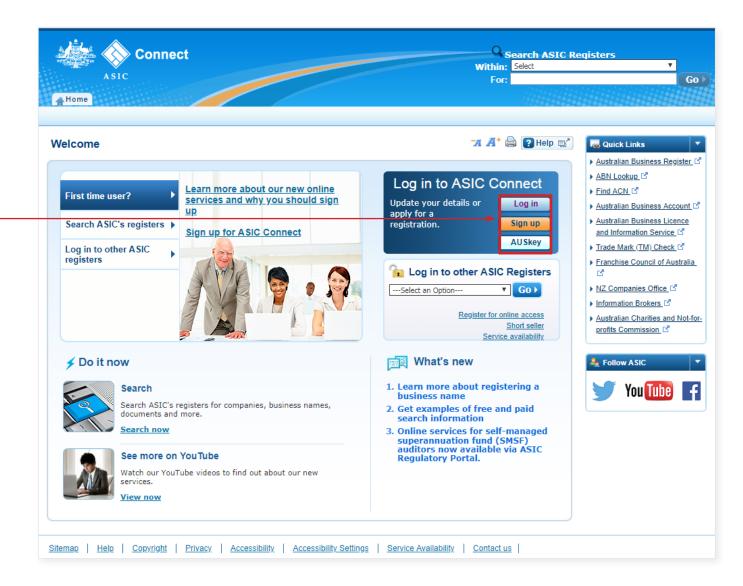

The screens and data pictured in this guide are examples only. Actual screens can have minor differences in text and layout.

How to update financial adviser details

 Select who appointed the representative you are updating in this transaction.

If the authorised representative of the AFS licensee appointed the representative, you must provide their representative number.

2. Select Next to continue.

Log Out Welcome Q Search ASIC Registers Connect Within: Select ASIC Go For: 👫 Home 🛛 Person Details 🗍 Business Details 🗍 Licences & Registrations 🔂 Lodgements & Notifications 🗍 myAccount 🛪 🕂 🖨 💽 Help 🛋 Maintain Advisers/Authorised Reps Do It Now Register a business name Renew a business name Business: Example AFS Licensee Link a business/request ASIC Type: AFS licensee <u>key</u> Licence number: 000031602 Check business name availability Search ASIC registers Representative details \* Mandatory fields Guick Links ▶ Australian Business Register Who appointed the representative being updated? ABN Lookup 12 The AFS licensee Find ACN 2 An authorised representative of the AFS licensee ▶ Australian Business Account Australian Business Licence and Information Service Trade Mark (TM) Check Franchise Council of Australia 2 67 NZ Companies Office 12 ► Information Brokers Australian Charities and Notfor-profits Commission 🗹 Need Help ? Business name registration Linking a business Renew your business name Troubleshooting Frequently asked questions Sollow A SIC 🔰 Vou Tuho 🗖