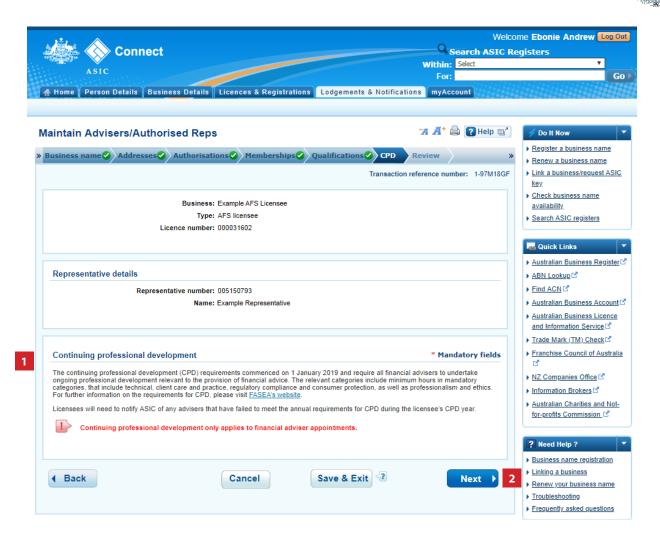

# Notify of a breach of continuing professional development requirements

- Continuing professional development only applies to financial adviser appointments.
- 2. Select Next to continue.

The screens and data pictured in this guide are examples only. Actual screens can have minor differences in text and layout.