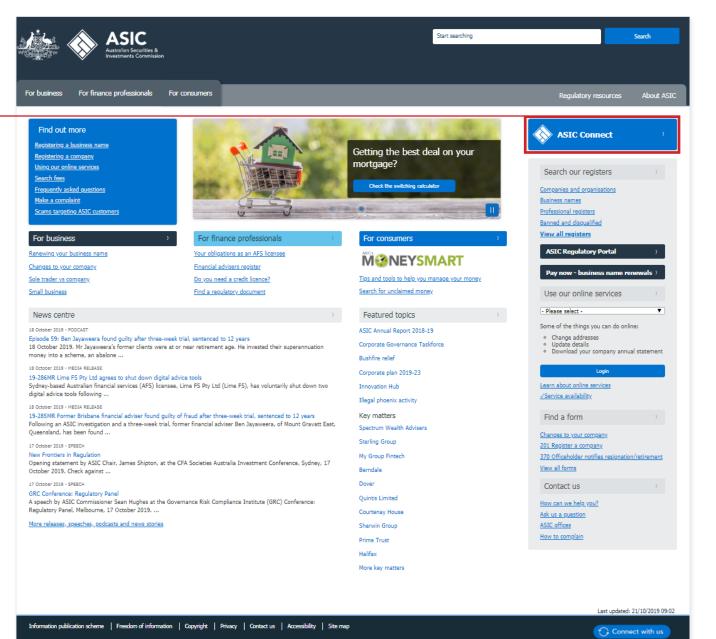

### Log in

Go to ASIC Connect and select Log in.

If you do not have an ASIC Connect account select **Sign up**.

The screens and data pictured in this guide are examples only. Actual screens can have minor differences in text and layout.

# Log in

Log in using your email address and password.

If you do not have an ASIC Connect account select **Sign up**.

You can refer to our user guides:

How to sign up for an ASIC Connect account and link your licence(s).