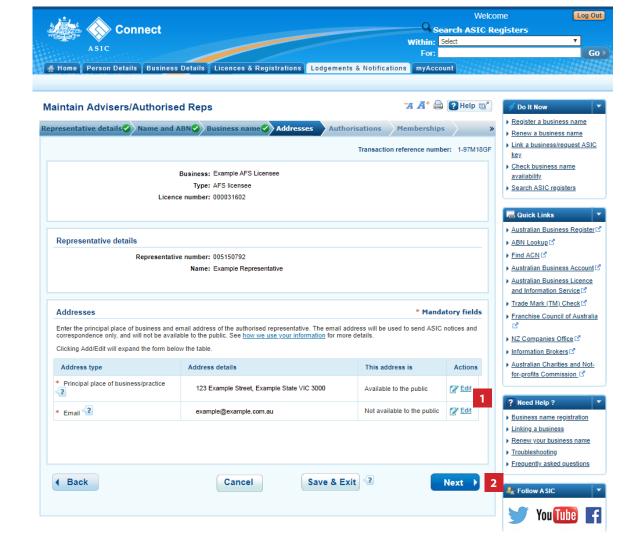

### Update addresses

- 1. Select **Edit** to change the principal place of business or email address.
- 2. When all addresses have been updated correctly, select **Next** to continue.

The screens and data pictured in this guide are examples only. Actual screens can have minor differences in text and layout.