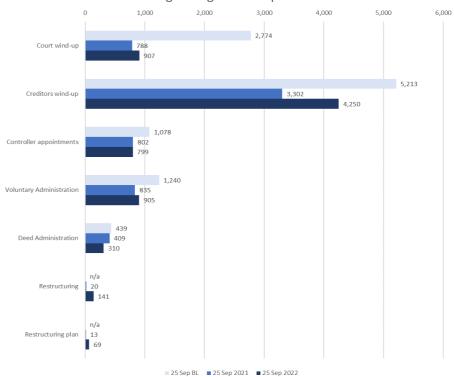

| 12 Month rolling average (Provisional) | 25 Sep BL | 25 Sep 2021 | 25 Sep 2022 | % change from base level FY | % change from prior FY |
|----------------------------------------|-----------|-------------|-------------|-----------------------------|------------------------|
| Court wind-up                          | 2,774     | 788         | 907         | (67.3%)                     | 15.1%                  |
| Creditors wind-up                      | 5,213     | 3,302       | 4,250       | (18.5%)                     | 28.7%                  |
| Controller appointments                | 1,078     | 802         | 799         | (25.9%)                     | (0.4%)                 |
| Voluntary Administration               | 1,240     | 835         | 905         | (27.0%)                     | 8.4%                   |
| Deed Administration                    | 439       | 409         | 310         | (29.4%)                     | (24.2%)                |
| Restructuring                          | n/a       | 20          | 141         | n/a                         | 605.0%                 |
| Restructuring plan                     | n/a       | 13          | 69          | n/a                         | 430.8%                 |
| Total                                  | 10,744    | 6,169       | 7,381       | (31.3%)                     | 19.6%                  |
| Simplified liquidation                 | n/a       | 32          | 25          | n/a                         | (21.9%)                |

Note: Base level is the average of the financial years FY17, FY18 and FY19. (This number will be static in this table.)

Chart 2B.3: Notification of all external administration and controller appointments - Appointment type, 12-month rolling average to 25 September 2022