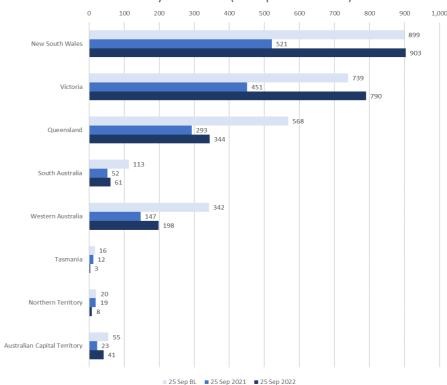

|                              |           |             |             | % change from | % change from |
|------------------------------|-----------|-------------|-------------|---------------|---------------|
| Financial YTD (Provisional)  | 25 Sep BL | 25 Sep 2021 | 25 Sep 2022 | base level FY | prior FY      |
| New South Wales              | 899       | 521         | 903         | 0.4%          | 73.3%         |
| Victoria                     | 739       | 451         | 790         | 6.9%          | 75.2%         |
| Queensland                   | 568       | 293         | 344         | (39.4%)       | 17.4%         |
| South Australia              | 113       | 52          | 61          | (46.0%)       | 17.3%         |
| Western Australia            | 342       | 147         | 198         | (42.1%)       | 34.7%         |
| Tasmania                     | 16        | 12          | 3           | (81.3%)       | (75.0%)       |
| Northern Territory           | 20        | 19          | 8           | (60.0%)       | (57.9%)       |
| Australian Capital Territory | 55        | 23          | 41          | (25.5%)       | 78.3%         |
| Total                        | 2,752     | 1,518       | 2,348       | (14.7%)       | 54.7%         |

Note: Base level is the average of the financial years FY17, FY18 and FY19.

Chart 2B.6: Notification of all external administration and controller appointments - Region,
Financial year to date (25 September 2022)