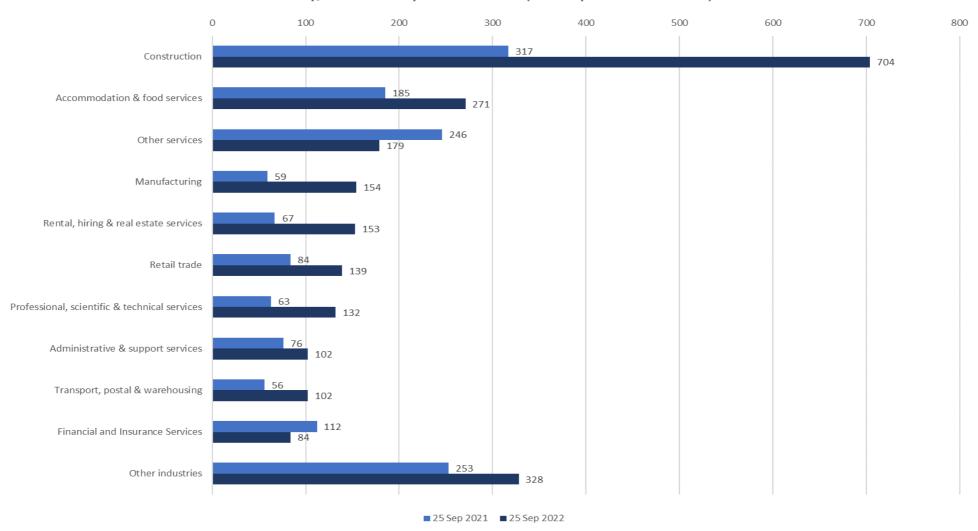

|                                               | Financial YTD (Published) |        |          | Monthly (Provisional) |               |          | Financial YTD (Provisional) |             |          |
|-----------------------------------------------|---------------------------|--------|----------|-----------------------|---------------|----------|-----------------------------|-------------|----------|
|                                               | Aug-21                    | Aug-22 | % change | 1-25 Sep 2021         | 1-25 Sep 2022 | % change | 25 Sep 2021                 | 25 Sep 2022 | % change |
| Accommodation & food services                 | 135                       | 197    | 45.9%    | 50                    | 74            | 48.0%    | 185                         | 271         | 46.5%    |
| Administrative & support services             | 56                        | 69     | 23.2%    | 20                    | 33            | 65.0%    | 76                          | 102         | 34.2%    |
| Agriculture, forestry & fishing               | 12                        | 10     | (16.7%)  | 8                     | 11            | 37.5%    | 20                          | 21          | 5.0%     |
| Arts & recreation services                    | 26                        | 30     | 15.4%    | 2                     | 8             | 300.0%   | 28                          | 38          | 35.7%    |
| Construction                                  | 214                       | 527    | 146.3%   | 103                   | 177           | 71.8%    | 317                         | 704         | 122.1%   |
| Education & training                          | 7                         | 11     | 57.1%    | 4                     | 5             | 25.0%    | 11                          | 16          | 45.5%    |
| Electricity, gas, water & waste services      | 21                        | 24     | 14.3%    | 7                     | 6             | (14.3%)  | 28                          | 30          | 7.1%     |
| Financial and Insurance Services              | 97                        | 55     | (43.3%)  | 15                    | 29            | 93.3%    | 112                         | 84          | (25.0%)  |
| Health care & social assistance               | 13                        | 38     | 192.3%   | 2                     | 13            | 550.0%   | 15                          | 51          | 240.0%   |
| Information media & tele- communications      | 26                        | 55     | 111.5%   | 18                    | 19            | 5.6%     | 44                          | 74          | 68.2%    |
| Manufacturing                                 | 43                        | 117    | 172.1%   | 16                    | 37            | 131.3%   | 59                          | 154         | 161.0%   |
| Mining                                        | 26                        | 25     | (3.8%)   | 10                    | 17            | 70.0%    | 36                          | 42          | 16.7%    |
| Other services                                | 193                       | 122    | (36.8%)  | 53                    | 57            | 7.5%     | 246                         | 179         | (27.2%)  |
| Professional, scientific & technical services | 41                        | 90     | 119.5%   | 22                    | 42            | 90.9%    | 63                          | 132         | 109.5%   |
| Public administration & safety                | 5                         | 5      | 0.0%     | 3                     | 1             | (66.7%)  | 8                           | 6           | (25.0%)  |
| Rental, hiring & real estate services         | 38                        | 130    | 242.1%   | 29                    | 23            | (20.7%)  | 67                          | 153         | 128.4%   |
| Retail trade                                  | 61                        | 92     | 50.8%    | 23                    | 47            | 104.3%   | 84                          | 139         | 65.5%    |
| Transport, postal & warehousing               | 39                        | 76     | 94.9%    | 17                    | 26            | 52.9%    | 56                          | 102         | 82.1%    |
| Wholesale trade                               | 51                        | 36     | (29.4%)  | 11                    | 6             | (45.5%)  | 62                          | 42          | (32.3%)  |
| Unknown                                       | 1                         | 6      | 500.0%   | 0                     | 2             | 100.0%   | 1                           | 8           | 700.0%   |
| Total                                         | 1,105                     | 1,715  | 55.2%    | 413                   | 633           | 53.3%    | 1,518                       | 2,348       | 54.7%    |

Chart 2B.8: Notification of all external administration and controller appointments - Industry, Financial year to date (25 September 2022)