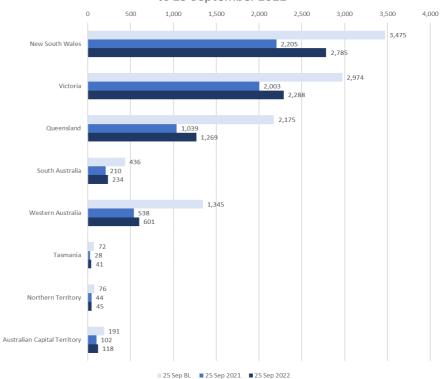

| 12 Month rolling average (Provisional) | 25 Sep BL | 25 Sep 2021 | 25 Sep 2022 | % change from base level FY | % change from prior FY |
|----------------------------------------|-----------|-------------|-------------|-----------------------------|------------------------|
| New South Wales                        | 3,475     | 2,205       | 2,785       | (19.9%)                     | 26.3%                  |
| Victoria                               | 2,974     | 2,003       | 2,288       | (23.1%)                     | 14.2%                  |
| Queensland                             | 2,175     | 1,039       | 1,269       | (41.7%)                     | 22.1%                  |
| South Australia                        | 436       | 210         | 234         | (46.3%)                     | 11.4%                  |
| Western Australia                      | 1,345     | 538         | 601         | (55.3%)                     | 11.7%                  |
| Tasmania                               | 72        | 28          | 41          | (43.1%)                     | 46.4%                  |
| Northern Territory                     | 76        | 44          | 45          | (40.8%)                     | 2.3%                   |
| Australian Capital Territory           | 191       | 102         | 118         | (38.2%)                     | 15.7%                  |
| Total                                  | 10,744    | 6,169       | 7,381       | (31.3%)                     | 19.6%                  |

Note: Base level is the average of the financial years FY17, FY18 and FY19. (This number will be static in this table.)

Chart 2B.5: Notification of all external administration and controller appointments - Region, 12-month rolling average to 25 September 2022