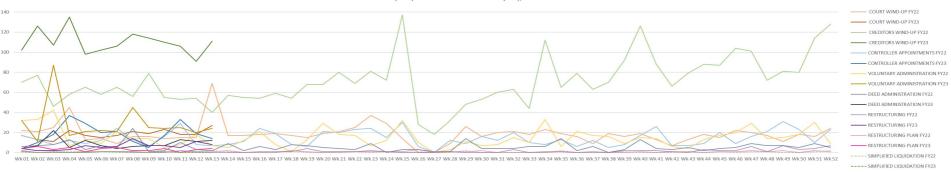

Table 2B.2: Notification of all external administration and controller appointments - Appointment type, WEEKLY (comparison to same week last year), FY21 - FY23 YTD

| WEEK                                | COURT         | WIND-UP                    |              | CREDITOR      | RS WIND-UP                          | cc       | ONTROLLER A | APPOINTMENTS            | vo       | DLUNTARY AI | DMINISTRA | TION                                     |      | DEED ADM | INISTRATION | N                                   | RE       | STRUCTURI | NG       | RESTR    | UCTURING | PLAN     |           | тот        | ΓAL  |                                      | SIMPLIF  | IED LIQUID | ATION |
|-------------------------------------|---------------|----------------------------|--------------|---------------|-------------------------------------|----------|-------------|-------------------------|----------|-------------|-----------|------------------------------------------|------|----------|-------------|-------------------------------------|----------|-----------|----------|----------|----------|----------|-----------|------------|------|--------------------------------------|----------|------------|-------|
| Starting No. FY21                   | FY22          | FY23 Change                | FY21         | FY22          | FY23 Change                         | FY21     | FY22        | FY23 Change             | FY21     | FY22        | FY23      | Change                                   | FY21 | FY22     | FY23        | Change                              | FY21     | FY22      | FY23     | FY21     | FY22     | FY23     | FY21      | FY22       | FY23 | Change                               | FY21     | FY22       | FY23  |
| 01-Jul Wk 01 31                     | 22            | 17 🖖 -5                    | 63           | 70            | 102 👚 32                            | 23       | 17          | 4 🖖 -13                 | 16       | 32          | 32        | <b>→</b> 0                               | 9    | 6        | 4           | <b>↓</b> -2                         | n/a      | 2         | 4        | n/a      | 1        | 4        | 142       | 150        | 167  | <b>1</b> 7                           | n/a      | 1          | 1     |
| 08-Jul Wk 02 6                      | 21            | 13 🖖 -8                    | 69           | 77            | 126 👚 49                            | 17       | 13          | 10 🖖 -3                 | 16       | 33          | 11        | <b>↓</b> -22                             | 9    | 7        | 7           | <b>⇒</b> 0                          | n/a      | 0         | 2        | n/a      | 0        | 6        | 117       | 151        | 175  | <b>1</b> 24                          | n/a      | 0          | 0     |
| 15-Jul Wk 03 25                     | 25            | 11 🖖 -14                   | 58           | 46            | 107 👚 61                            | 15       | 8           | 18 10                   | 22       | 42          | 87        | <b>1</b> 45                              | 3    | 8        | 22          | <b>1</b> 4                          | n/a      | 0         | 2        | n/a      | 1        | 3        | 123       | 130        | 250  | <b>120</b>                           | n/a      | 1          | 0     |
| 22-Jul Wk 04 15                     | 45            | 22 🖖 -23                   | 57           | 58            | 135 👚 77                            | 8        | 12          | 37 👚 25                 | 12       | 7           | 17        | <b>1</b> 0                               | 5    | 13       | 5           | <b>⊎</b> -8                         | n/a      | 0         | 3        | n/a      | 0        | 5        | 97        | 135        | 224  | <b>1</b> 89                          | n/a      | 1          | 0     |
| 29-Jul Wk 05 12                     | 13            | 17 1 4                     | 46           | 65            | 98 👚 33                             | 7        | 9           | 29 👚 20                 | 10       | 12          | 21        | <b>1</b> 9                               | 6    | 3        |             | ♠ 9                                 | n/a      | 0         | 7        | n/a      | 1        | 1        | 81        | 103        | 185  | <b>1</b> 82                          | n/a      | 1          | 0     |
| 05-Aug Wk 06 17                     | 14            | 15 1                       | 57           | 58            | 102 1 44                            | 13       | 12          | 20 1 8                  | 9        | 9           | 22        | <b>1</b> 3                               | 8    | 7        |             | <b>→</b> 0                          | n/a      | 1         | 5        | n/a      | 1        | 4        | 104       | 102        | 175  | <b>1</b> 73                          | n/a      | 1          | 1     |
| 12-Aug Wk 07 8                      | 9             | 17 👚 8                     | 47           | 65            | 106 1 41                            | 14       | 24          | 21 🖖 -3                 | 8        | 21          | 21        | <b>≫</b> 0                               | 6    | 5        | 4           | <b>→</b> -1                         | n/a      | 1         | 6        | n/a      | 1        | 5        | 83        | 126        | 180  | <b>1</b> 54                          | n/a      | 0          | 1     |
| 19-Aug Wk 08 4                      | 16            | 21 1 5                     | 66           | 56            | 118 1 62                            | 17       | 13          | 11 🖖 -2                 | 11       | 14          | 45        | ↑ 31                                     | 12   | 24       | 6           | → -18                               | n/a      | 1         | 14       | n/a      | 0        | 2        | 110       | 124        | 217  | <b>1</b> 93                          | n/a      | 0          | 1     |
| 26-Aug Wk 09 8                      | 16            | 19 👚 3                     | 46           | 79            | 114 1 35                            | 7        | 6           | 5 🖖 -1                  | 7        | 14          | 25        | <b>1</b> 1                               | 4    | 1        | 7           | ♠ 6                                 | n/a      | 0         | 7        | n/a      | 0        | 2        | 72        | 116        | 179  | ♠ 63                                 | n/a      | 0          | 0     |
| 02-Sep Wk 10 9                      | 14            | 23 1 9                     | 77           | 55            | 110 1 55                            | 22       | 16          | 17 1                    | 10       | 5           | 24        | 19                                       | 28   | 2        | 7           | <b>↑</b> 5                          | n/a      | 0         | 7        | n/a      | 1        | 4        | 146       | 93         | 192  | <b>1</b> 99                          | n/a      | 1          | 1     |
| 09-Sep Wk 11 12                     | 15            | 18 1 3                     | 80           | 53            | 106 1 53                            | 36       | 29          | 33 1 4                  | 5        | 8           | 25        | ↑ 17                                     | 5    | 10       | 13          | ↑ 3                                 | n/a      | 2         | 5        | n/a      | 0        | 0        | 138       | 117        | 200  | ↑ 83                                 | n/a      | 1          | 0     |
| 16-Sep Wk 12 26                     | 15            | 18 1 3                     | 68           | 54            | 91 1 37                             | 17       | 8           | 19 11                   | 10       | 18          | 20        | ↑ 2                                      | 1    | 3        | 11          | ↑ 8                                 | n/a      | 1         | 11       | n/a      | 0        | 3        | 122       | 99         | 173  | <b>1</b> 74                          | n/a      | 1          | 0     |
| 23-Sep Wk 13 9                      | 69            | 27 🖖 -42                   | 52           | 40            | 111 1 71                            | 20       | 7           | 14 👚 7                  | 8        | 7           | 24        | 17                                       | 46   | 2        | 12          | 10                                  | n/a      | 0         | 8        | n/a      | 1        | 4        | 135       | 126        | 200  | <b>1</b> 74                          | n/a      | 2          | 0     |
| 30-Sep Wk 14 3                      | 17            | 14                         | 53           | 57            | T 4                                 | 12       | 8           | ₩ -4                    | 10       | 5           |           | <b>₩</b> -5                              | 4    | 9        |             | <b>1</b> 5                          | n/a      | 0         |          | n/a      | 2        |          | 82        | 98         |      | <b>1</b> 6                           | n/a      | 1          |       |
| 07-Oct Wk 15 4                      | 17            | 13                         | 50           | 55            | <b>1</b> 5                          | 18       | 11          | <b>₩</b> -7             | 9        | 12          |           | ↑ 3                                      | 10   | 2        |             | ₩ -8                                | n/a      | 0         |          | n/a      | 0        |          | 91        | 97         |      | <b>1</b> 6                           | n/a      | 0          |       |
| 14-Oct Wk 16 3                      | 18            | 15                         | 55           | 54            | -1                                  | 12       | 24          | 12                      | 10       | 21          |           | 11                                       | 4    | 6        | -           | 1 2                                 | n/a      | 11        | <u> </u> | n/a      | 0        | <u> </u> | 84        | 124        |      | 40                                   | n/a      | 0          |       |
| 21-Oct Wk 17 6                      | 19            | 13                         | 42           | 59            | 17                                  | 21       | 19          | -2                      | 5        | 8           |           | ↑ 3                                      | 4    | 3        |             | <b>↓</b> -1                         | n/a      | 1         |          | n/a      | 0        |          | 78        | 109        |      | ↑ 31                                 | n/a      | 0          |       |
| 28-Oct Wk 18 3                      | 17            | 14                         | 49           | 54            | ↑ 5                                 | 13       | 8           | <b>₩</b> -5             | 6        | 1           |           | -5                                       | 2    | 8        |             | <b>↑</b> 6                          | n/a      | 1         |          | n/a      | 2        |          | 73        | 91         |      | 18                                   | n/a      | 2          |       |
| 04-Nov Wk 19 4                      | 15            | 11                         | 54           | 68            | 14                                  | 7        | 6           | ₩ -1                    | 18       | 13          |           | -5                                       | 15   | 7        |             | ₩ -8                                | n/a      | 4         |          | n/a      | 11       |          | 98        | 114        |      | 16                                   | n/a      | 0          |       |
| 11-Nov Wk 20 5                      | 19            | 14                         | 53           | 68            | 15                                  | 14       | 21          | 7                       | 13       | 29          |           | 16                                       | 1    | 5        |             | <b>1</b> 4                          | n/a      | 1         |          | n/a      | 0        |          | 86        | 143        |      | 57                                   | n/a      | 0          |       |
| 18-Nov Wk 21 13                     | 21            | ↑ 8<br>• · ·               | 57           | 80            | 23                                  | 13       | 20          | 7                       | 9        | 18          |           | <b>1</b> 9                               | 3    | 4        |             | 1                                   | n/a      | 1         |          | n/a      | 0        |          | 95        | 144        |      | 49                                   | n/a      | 1          |       |
| 25-Nov Wk 22 11                     | 25            | 14                         | 57           | 69            | 12                                  | 25       | 23          | -2                      | 54       | 17          |           | -37                                      | 5    | 3        |             | <b>↓</b> -2                         | n/a      | 1         |          | n/a      | 1        |          | 152       | 139        |      | -13                                  | n/a      | 1          |       |
| 02-Dec Wk 23 6                      | 37<br>29      | 7 31                       | 45           | 81            | ↑ 36<br>↓ -10                       | 41<br>18 | 24<br>15    | -17                     | 14       | 7           |           | <b>₩</b> -7                              | 7    | 9        |             | ↑ 3<br>↓ -7                         | n/a      | 2         |          | n/a      | 1        |          | 112       | 161<br>130 |      | <b>1</b> 49                          | n/a      | 0          |       |
| 09-Dec Wk 24 6                      |               | 23                         | 82           | 72            |                                     |          |             | <b>₩</b> -3             | 11       | 12          |           | T 1                                      |      |          |             |                                     | n/a      | 1         |          | n/a      | 1        |          | 124       |            |      | <b>7</b> 6                           | n/a      | 1          |       |
| 16-Dec Wk 25 17                     | 14            | ₩ -3<br>₩ -6               | 176          | 137           | -39                                 | 20       | 30<br>6     | 10<br>-5                | 17       | 32          |           | 15                                       | 11   | 3        |             | <ul><li>√ -8</li><li>√ -8</li></ul> | n/a      | 0         |          | n/a      | 1        |          | 241<br>88 | 217        |      | <ul> <li>-24</li> <li>-38</li> </ul> | n/a      | 0          |       |
| 23-Dec Wk 26 6<br>30-Dec Wk 27 8    | 0             | ₩ -6<br>₩ -8               | 39<br>22     | 28<br>18      | <ul> <li>-11</li> <li>-4</li> </ul> | 11<br>27 | 0           | ₩ -27                   | 21<br>38 | 10<br>0     |           | <ul> <li>↓ -11</li> <li>↓ -38</li> </ul> | 11   | 1        |             | <b>→</b> -8                         | n/a<br>0 | 0         |          | n/a<br>0 | 0        |          | 96        | 50<br>19   |      | -38                                  | n/a<br>0 | 0          |       |
| 06-Jan Wk 28 1                      | 9             | <b>√</b> -8                | 31           |               | <u>-4</u>                           | 10       |             | <b>↑</b> 2              | 5        | 3           |           | ₩ -2                                     | 0    | 1        |             | <b>↑</b> 1                          | 0        | 1         |          | 0        | 1        |          | 47        |            |      |                                      | 0        | 0          |       |
| 13-Jan Wk 29 2                      | 26            | ↑ 24                       | 37           | 32<br>48      | T 1                                 | 8        | 12<br>9     | T 2                     | 4        | 11          |           | ₩ -Z                                     | 8    | 14       |             | 1 1<br>1 6                          | 0        | 0         |          | 0        | 1        |          | 59        | 59<br>109  |      | 12<br>150                            | 0        | 2          |       |
| 20-Jan Wk 30 3                      | 16            | 13                         | 38           | 53            | 11 15 15                            | 10       | 16          | ↑ 6                     | 7        | 7           |           | ↑ /<br>⇒ 0                               | 3    | 4        |             | ↑ 1                                 | 0        | 0         |          | 0        | 2        |          | 61        | 98         |      | ↑ 37                                 | 0        | 0          |       |
| 27-Jan Wk 31 7                      | 20            | 13                         | 55           | 60            | ↑ 13<br>↑ 5                         | 13       | 12          | ₩ -1                    | 12       | 8           |           | <b>↓</b> -4                              | 1    | 4        |             | ↑ 3                                 | 1        | 0         |          | 0        | 0        |          | 89        | 104        |      | 15                                   | 0        | 0          |       |
| 03-Feb Wk 32 15                     | 21            | ↑ 6                        | 75           | 63            | <b>↓</b> -12                        | 8        | 20          | 12                      | 6        | 15          |           | ↑ 9                                      | 7    | 4        |             | ₩ -3                                | 0        | 3         |          | 0        | 0        |          | 111       | 126        |      | 15                                   | 0        | 0          |       |
| 10-Feb Wk 33 6                      | 18            | 12                         | 87           | 44            | -43                                 | 25       | 10          | <ul> <li>-15</li> </ul> | 10       | 10          |           | <b>→</b> 0                               | 4    | 6        |             | ↑ 2                                 | 1        | 0         |          | 0        | 0        |          | 133       | 88         |      | <ul><li>45</li></ul>                 | 1        | 0          |       |
| 17-Feb Wk 34 12                     | 23            | ↑ 11                       | 55           | 112           | ↑ 57                                | 22       | 8           | -14                     | 56       | 33          |           | -23                                      | 2    | 6        |             | ♠ 4                                 | 0        | 1         |          | 0        | 0        |          | 147       | 183        |      | ↑ 36                                 | 2        | 0          |       |
| 24-Feb Wk 35 7                      | 19            | 12                         | 66           | 65            | <b>↓</b> -1                         | 13       | 13          | → 0                     | 17       | 6           |           | -11                                      | 28   | 14       |             | <b>↓</b> -14                        | 1        | 1         |          | 0        | 1        |          | 132       | 119        |      | <ul><li>J0</li><li>J13</li></ul>     | 3        | 2          |       |
| 03-Mar Wk 36 3                      | 16            | 13                         | 62           | 79            | 17                                  | 15       | 6           | 9-9                     | 25       | 21          |           | <b>↓</b> -4                              | 10   | 2        |             | ₩ -8                                | 0        | 0         |          | 0        | 0        |          | 115       | 124        |      | ↑ 15                                 | 2        | 0          |       |
| 10-Mar Wk 37 9                      | 9             | → 0                        | 59           | 63            | <b>↑</b> 4                          | 21       | 12          | <b>↓</b> -9             | 13       | 17          |           | ♠ 4                                      | 4    | 6        |             | ♠ 2                                 | 2        | 1         |          | 0        | 0        |          | 108       | 108        |      | → 0                                  | 2        | 0          |       |
| 17-Mar Wk 38 10                     | 19            | <b>↑</b> 9                 | 68           | 70            | 1 2                                 | 31       | 5           | -26                     | 19       | 16          |           | <b>↓</b> -3                              | 2    | 0        |             | <u>↓</u> -2                         | 0        | 0         | 1        | 1        | 0        | 1        | 131       | 110        |      | <ul><li>J −21</li></ul>              | 1        | 0          |       |
| 24-Mar Wk 39 31                     | 16            | <b>↓</b> -15               | 77           | 92            | 15                                  | 13       | 8           | <b>↓</b> -5             | 17       | 9           |           | ₩ -8                                     | 3    | 3        |             | <b>⇒</b> 0                          | 0        | 2         |          | 0        | 0        |          | 141       | 130        |      | -11                                  | 1        | 1          |       |
| 31-Mar Wk 40 12                     | 19            | <b>↑</b> 7                 | 64           | 126           | <b>↑</b> 62                         | 6        | 17          | 11                      | 12       | 15          |           | <b>№</b> 3                               | 1    | 13       |             | 12                                  | 0        | 2         |          | 0        | 1        |          | 95        | 193        |      | ♠ 98                                 | 0        | 0          |       |
| 07-Apr Wk 41 20                     | 13            | <b>↓</b> -7                | 62           | 88            | <b>↑</b> 26                         | 19       | 26          | <b>↑</b> 7              | 5        | 14          |           | <b>♠</b> 9                               | 9    | 4        |             | <b>↓</b> -5                         | 0        | 2         |          | 1        | 0        |          | 116       | 147        |      | ↑ 31                                 | 0        | 0          |       |
| 14-Apr Wk 42 20                     | 7             | -13                        | 99           | 66            | -33                                 | 19       | 7           | <b>↓</b> -12            | 16       | 6           |           | -10                                      | 3    | 3        |             | → 0                                 | 1        | 1         |          | 1        | 1        |          | 159       | 91         |      | <b>⊸</b> -68                         | 1        | 0          |       |
| 21-Apr Wk 43 16                     | 13            | <b>↓</b> -3                | 70           | 79            | <b>№</b> 9                          | 9        | 7           | <b>↓</b> -2             | 9        | 4           |           | <b>↓</b> -5                              | 1    | 5        |             | ♠ 4                                 | 0        | 0         |          | 0        | 1        |          | 105       | 109        |      | ♠ 4                                  | 0        | 1          |       |
| 28-Apr Wk 44 27                     | 18            | 9 -9                       | 64           | 88            | ♠ 24                                | 14       | 9           | <b>↓</b> -5             | 17       | 13          |           | -4                                       | 6    | 2        | 1           | <b>↓</b> -4                         | 0        | 3         |          | 1        | 0        |          | 129       | 133        |      | <b>1</b> 4                           | 1        | 0          |       |
| 05-May Wk 45 15                     | 15            | ♠ 0                        | 69           | 87            | 18                                  | 21       | 20          | <b>↓</b> -1             | 12       | 17          |           | <b>1</b> 5                               | 6    | 4        |             | <b>↓</b> -2                         | 2        | 2         | 1        | 0        | 1        |          | 125       | 146        |      | 1 21                                 | 1        | 1          |       |
| 12-May Wk 46 24                     | 22            | <b>↓</b> -2                | 80           | 104           | 24                                  | 15       | 9           | <b>↓</b> -6             | 12       | 20          |           | ♠ 8                                      | 1    | 5        |             | <b>1</b> 4                          | 1        | 2         |          | 0        | 1        |          | 133       | 163        |      | 30                                   | 0        | 0          |       |
| 19-May Wk 47 19                     | 20            | 1                          | 80           | 101           | ↑ 21                                | 16       | 16          | <b>↑</b> 0              | 11       | 29          |           | 18                                       | 11   | 9        |             | <b>↓</b> -2                         | 0        | 6         |          | 0        | 2        |          | 137       | 183        |      | <b>1</b> 46                          | 2        | 1          |       |
| 26-May Wk 48 27                     | 17            | <b>↓</b> -10               | 108          | 72            | <b>↓</b> -36                        | 26       | 21          | <b>↓</b> -5             | 24       | 14          |           | -10                                      | 95   | 7        |             | ₩ -88                               | 1        | 1         | 1        | 0        | 1        |          | 281       | 133        |      | <ul><li>148</li></ul>                | 1        | 1          |       |
| 02-Jun Wk 49 26                     | 11            | -15                        | 59           | 81            | 22                                  | 10       | 31          | n 21                    | 11       | 15          |           | <b>1</b> 4                               | 3    | 7        |             | <b>1</b> 4                          | 1        | 7         |          | 0        | 2        |          | 110       | 154        |      | <b>1</b> 44                          | 2        | 0          |       |
| 09-Jun Wk 50 19                     | 18            | <b>↓</b> -1                | 61           | 80            | 19                                  | 13       | 23          | 10                      | 12       | 18          |           | <b>1</b> 6                               | 2    | 5        |             | <b>↑</b> 3                          | 0        | 3         | 1        | 0        | 0        |          | 107       | 147        |      | <b>1</b> 40                          | 0        | 0          |       |
| 16-Jun Wk 51 31                     | 16            | <b>↓</b> -15               | 52           | 114           | <b>↑</b> 62                         | 6        | 10          | <b>↑</b> 4              | 14       | 30          |           | 16                                       | 4    | 9        |             | <b>↑</b> 5                          | 1        | 4         |          | 0        | 2        |          | 108       | 185        |      | 77                                   | 1        | 1          |       |
| 23-Jun Wk 52 46                     | 24            | <b>↓</b> -22               | 97           | 128           | ↑ 31                                | 14       | 23          | <b>↑</b> 9              | 35       | 9           |           | <b>↓</b> -26                             | 6    | 5        |             | <b>↓</b> -1                         | 0        | 7         |          | 2        | 1        |          | 200       | 197        |      | <b>↓</b> -3                          | 2        | 2          |       |
| Note: Shading indicates the figures | are provision | al and subject to revision | n given time | lag in lodgin | g forms                             |          |             |                         |          |             |           |                                          |      |          |             |                                     |          |           |          |          |          |          |           |            |      |                                      |          |            |       |

Chart 2B.2: Notification of all external administration and controller appointments - Appointment type, WEEKLY (comparison to same week last year), FY22 & FY23 YTD

Table 2B.3: Notification of all external administration and controller appointments - Appointment type, 12-month rolling average