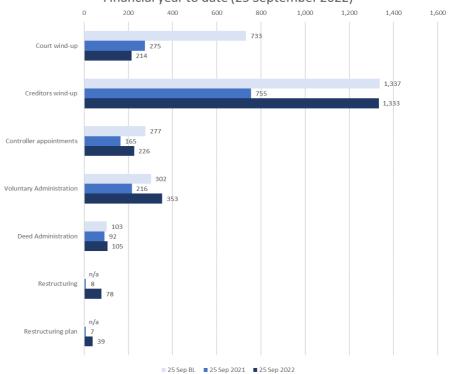

| Financial YTD (Provisional) | 25 Sep BL | 25 Sep 2021 | 25 Sep 2022 | % change from base level FY | % change from prior FY |
|-----------------------------|-----------|-------------|-------------|-----------------------------|------------------------|
| Court wind-up               | 733       | 275         | 214         | (70.8%)                     | (22.2%)                |
| Creditors wind-up           | 1,337     | 755         | 1,333       | (0.3%)                      | 76.6%                  |
| Controller appointments     | 277       | 165         | 226         | (18.4%)                     | 37.0%                  |
| Voluntary Administration    | 302       | 216         | 353         | 16.9%                       | 63.4%                  |
| Deed Administration         | 103       | 92          | 105         | 1.9%                        | 14.1%                  |
| Restructuring               | n/a       | 8           | 78          | n/a                         | 875.0%                 |
| Restructuring plan          | n/a       | 7           | 39          | n/a                         | 457.1%                 |
| Total                       | 2,752     | 1,518       | 2,348       | (14.7%)                     | 54.7%                  |
| Simplified liquidation      | n/a       | 9           | 5           | n/a                         | (44.4%)                |

Note: Base level is the average of the financial years FY17, FY18 and FY19.

Chart 2B.4: Notification of all external administration and controller appointments - Appointment type,
Financial year to date (25 September 2022)