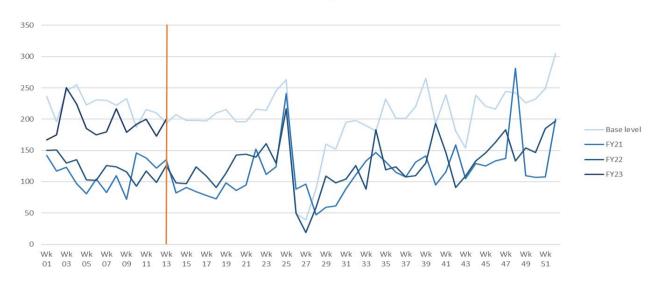

Table 2B.1: Notification of all external administration and controller appointments - Total, WEEKLY, Base level, FY21 - FY23 YTD

| WE       | EEK   | Base level | FY21 | FY22 | FY23 | _    | n same week last<br>year | Change f | rom last week   |
|----------|-------|------------|------|------|------|------|--------------------------|----------|-----------------|
| Starting | No.   | No.        | No.  | No.  | No.  | No.  | %                        | No.      | %               |
| 01-Jul   | Wk 01 | 236        | 142  | 150  | 167  | 17   | <b>11.3%</b>             | -30      | <b>-15.2%</b>   |
| 08-Jul   | Wk 02 | 196        | 117  | 151  | 175  | 24   | <b>1</b> 5.9%            | 8        | <b>1.8%</b>     |
| 15-Jul   | Wk 03 | 245        | 123  | 130  | 250  | 120  | <b>1</b> 92.3%           | 75       | <b>42.9%</b>    |
| 22-Jul   | Wk 04 | 255        | 97   | 135  | 224  | 89   | <b>65.9%</b>             | -26      | <b>↓</b> -10.4% |
| 29-Jul   | Wk 05 | 223        | 81   | 103  | 185  | 82   | <b>7</b> 9.6%            | -39      | <b>↓</b> -17.4% |
| 05-Aug   | Wk 06 | 231        | 104  | 102  | 175  | 73   | <b>1</b> 71.6%           | -10      | <b>↓</b> -5.4%  |
| 12-Aug   | Wk 07 | 230        | 83   | 126  | 180  | 54   | <b>1</b> 42.9%           | 5        | <b>1</b> 2.9%   |
| 19-Aug   | Wk 08 | 222        | 110  | 124  | 217  | 93   | <b>7</b> 5.0%            | 37       | <b>1</b> 20.6%  |
| 26-Aug   | Wk 09 | 233        | 72   | 116  | 179  | 63   | <b>1</b> 54.3%           | -38      | <b>↓</b> -17.5% |
| 02-Sep   | Wk 10 | 187        | 146  | 93   | 192  | 99   | <b>1</b> 06.5%           | 13       | <b>7.3%</b>     |
| 09-Sep   | Wk 11 | 215        | 138  | 117  | 200  | 83   | <b>7</b> 0.9%            | 8        | <b>1.2%</b>     |
| 16-Sep   | Wk 12 | 210        | 122  | 99   | 173  | 74   | <b>1</b> 74.7%           | -27      | <b>-13.5</b> %  |
| 23-Sep   | Wk 13 | 194        | 135  | 126  | 200  | 74   | <b>1</b> 58.7%           | 27       | <b>1</b> 5.6%   |
| 30-Sep   | Wk 14 | 207        | 82   | 98   |      | 16   | <b>1</b> 9.5%            | -28      | <b>-22.2%</b>   |
| 07-Oct   | Wk 15 | 198        | 91   | 97   |      | 6    | <b>6.6%</b>              | -1       | <b>↓</b> -1.0%  |
| 14-Oct   | Wk 16 | 198        | 84   | 124  |      | 40   | <b>47.6%</b>             | 27       | <b>1</b> 27.8%  |
| 21-Oct   | Wk 17 | 197        | 78   | 109  |      | 31   | <b>1</b> 39.7%           | -15      | <b>-12.1%</b>   |
| 28-Oct   | Wk 18 | 210        | 73   | 91   |      | 18   | <b>1</b> 24.7%           | -18      | <b>-16.5%</b>   |
| 04-Nov   | Wk 19 | 215        | 98   | 114  |      | 16   | <b>1</b> 6.3%            | 23       | <b>1</b> 25.3%  |
| 11-Nov   | Wk 20 | 196        | 86   | 143  |      | 57   | <b>1</b> 66.3%           | 29       | <b>1</b> 25.4%  |
| 18-Nov   | Wk 21 | 196        | 95   | 144  |      | 49   | <b>1</b> 51.6%           | 1        | ↑ 0.7%          |
| 25-Nov   | Wk 22 | 216        | 152  | 139  |      | -13  | <b>↓</b> -8.6%           | -5       | <b>↓</b> -3.5%  |
| 02-Dec   | Wk 23 | 214        | 112  | 161  |      | 49   | <b>1</b> 43.8%           | 22       | <b>1</b> 5.8%   |
| 09-Dec   | Wk 24 | 245        | 124  | 130  |      | 6    | <b>1.8%</b>              | -31      | <b>↓</b> -19.3% |
| 16-Dec   | Wk 25 | 263        | 241  | 217  |      | -24  | <b>↓</b> -10.0%          | 87       | <b>66.9%</b>    |
| 23-Dec   | Wk 26 | 49         | 88   | 50   |      | -38  | <b>↓</b> -43.2%          | -167     | <b>↓</b> -77.0% |
| 30-Dec   | Wk 27 | 39         | 96   | 19   |      | -77  | <b>↓</b> -80.2%          | -31      | <b>↓</b> -62.0% |
| 06-Jan   | Wk 28 | 89         | 47   | 59   |      | 12   | <b>25.5%</b>             | 40       | <b>1</b> 210.5% |
| 13-Jan   | Wk 29 | 160        | 59   | 109  |      | 50   | <b>84.7%</b>             | 50       | <b>1</b> 84.7%  |
| 20-Jan   | Wk 30 | 152        | 61   | 98   |      | 37   | <b>↑</b> 60.7%           | -11      | <b>↓</b> -10.1% |
| 27-Jan   | Wk 31 | 195        | 89   | 104  |      | 15   | <b>16.9%</b>             | 6        | 6.1%            |
| 03-Feb   | Wk 32 | 198        | 111  | 126  |      | 15   | 13.5%                    | 22       | <b>1</b> 21.2%  |
| 10-Feb   | Wk 33 | 190        | 133  | 88   |      | -45  | <b>↓</b> -33.8%          | -38      | <b>↓</b> -30.2% |
| 17-Feb   | Wk 34 | 181        | 147  | 183  |      | 36   | <b>1</b> 24.5%           | 95       | <b>108.0%</b>   |
| 24-Feb   | Wk 35 | 232        | 132  | 119  |      | -13  | <b>⊸</b> -9.8%           | -64      | <b>⊸</b> -35.0% |
| 03-Mar   | Wk 36 | 201        | 115  | 124  |      | 9    | 7.8%                     | 5        | 4.2%            |
| 10-Mar   | Wk 37 | 201        | 108  | 108  |      | 0    | → 0.0%                   | -16      | <b>↓</b> -12.9% |
| 17-Mar   | Wk 38 | 220        | 131  | 110  |      | -21  | <b>↓</b> -16.0%          | 2        | <b>1.9%</b>     |
| 24-Mar   | Wk 39 | 265        | 141  | 130  |      | -11  | <b>↓</b> -7.8%           | 20       | <b>18.2%</b>    |
| 31-Mar   | Wk 40 | 193        | 95   | 193  |      | 98   | <b>1</b> 03.2%           | 63       | <b>48.5%</b>    |
| 07-Apr   | Wk 41 | 239        | 116  | 147  |      | 31   | <b>1</b> 26.7%           | -46      | <b>↓</b> -23.8% |
| 14-Apr   | Wk 42 | 181        | 159  | 91   |      | -68  | <b>↓</b> -42.8%          | -56      | <b>↓</b> -38.1% |
| 21-Apr   | Wk 43 | 154        | 105  | 109  |      | 4    | ↑ 3.8%                   | 18       | <b>1</b> 9.8%   |
| 28-Apr   | Wk 44 | 238        | 129  | 133  |      | 4    | ↑ 3.1%                   | 24       | <b>1</b> 22.0%  |
| 05-May   | Wk 45 | 221        | 125  | 146  |      | 21   | <b>16.8%</b>             | 13       | <b>9.8%</b>     |
| 12-May   | Wk 46 | 216        | 133  | 163  |      | 30   | <b>1</b> 22.6%           | 17       | <b>11.6%</b>    |
| 19-May   | Wk 47 | 244        | 137  | 183  |      | 46   | <b>1</b> 33.6%           | 20       | <b>12.3%</b>    |
| 26-May   | Wk 48 | 242        | 281  | 133  |      | -148 | <b>↓</b> -52.7%          | -50      | <b>↓</b> -27.3% |
| 02-Jun   | Wk 49 | 226        | 110  | 154  |      | 44   | <b>4</b> 0.0%            | 21       | <b>1</b> 5.8%   |
| 09-Jun   | Wk 50 | 232        | 107  | 147  |      | 40   | <b>↑</b> 37.4%           | -7       | <b>↓</b> -4.5%  |
| 16-Jun   | Wk 51 | 249        | 108  | 185  |      | 77   | <b>71.3%</b>             | 38       | <b>1</b> 25.9%  |
| 23-Jun   | Wk 52 | 305        | 200  | 197  |      | -3   | <b>↓</b> -1.5%           | 12       | 6.5%            |

Note 1: Shading indicates the figures are provisional and subject to revision given time lag in lodging forms

Note 2: Base level is the average of financial years FY17, 18 & 19.

Chart 2B.1: Notification of all external administration and controller appointments - Total, WEEKLY, Base level, FY21 - FY23 YTD