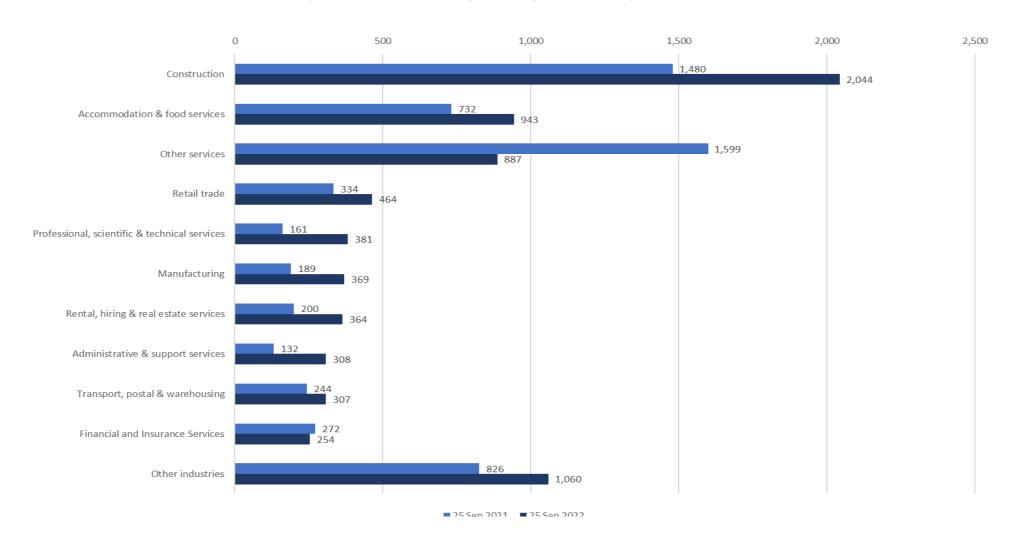

Table 2B.7: Notification of all external administration and controller appointments - Industry, 12-month rolling average

|                                               | Rolling YTD (Published) |        |          | Monthly (Provisional) |               |          | 12 Month rolling average (Provisional) |             |          |
|-----------------------------------------------|-------------------------|--------|----------|-----------------------|---------------|----------|----------------------------------------|-------------|----------|
|                                               | Aug-21                  | Aug-22 | % change | 1-25 Sep 2021         | 1-25 Sep 2022 | % change | 25 Sep 2021                            | 25 Sep 2022 | % change |
| Accommodation & food services                 | 682                     | 869    | 27.4%    | 50                    | 74            | 48.0%    | 732                                    | 943         | 28.8%    |
| Administrative & support services             | 112                     | 275    | 145.5%   | 20                    | 33            | 65.0%    | 132                                    | 308         | 133.3%   |
| Agriculture, forestry & fishing               | 64                      | 70     | 9.4%     | 8                     | 11            | 37.5%    | 72                                     | 81          | 12.5%    |
| Arts & recreation services                    | 79                      | 96     | 21.5%    | 2                     | 8             | 300.0%   | 81                                     | 104         | 28.4%    |
| Construction                                  | 1,377                   | 1,867  | 35.6%    | 103                   | 177           | 71.8%    | 1,480                                  | 2,044       | 38.1%    |
| Education & training                          | 49                      | 51     | 4.1%     | 4                     | 5             | 25.0%    | 53                                     | 56          | 5.7%     |
| Electricity, gas, water & waste services      | 104                     | 124    | 19.2%    | 7                     | 6             | (14.3%)  | 111                                    | 130         | 17.1%    |
| Financial and Insurance Services              | 257                     | 225    | (12.5%)  | 15                    | 29            | 93.3%    | 272                                    | 254         | (6.6%)   |
| Health care & social assistance               | 59                      | 119    | 101.7%   | 2                     | 13            | 550.0%   | 61                                     | 132         | 116.4%   |
| Information media & tele- communications      | 103                     | 174    | 68.9%    | 18                    | 19            | 5.6%     | 121                                    | 193         | 59.5%    |
| Manufacturing                                 | 173                     | 332    | 91.9%    | 16                    | 37            | 131.3%   | 189                                    | 369         | 95.2%    |
| Mining                                        | 134                     | 142    | 6.0%     | 10                    | 17            | 70.0%    | 144                                    | 159         | 10.4%    |
| Other services                                | 1,546                   | 830    | (46.3%)  | 53                    | 57            | 7.5%     | 1,599                                  | 887         | (44.5%)  |
| Professional, scientific & technical services | 139                     | 339    | 143.9%   | 22                    | 42            | 90.9%    | 161                                    | 381         | 136.6%   |
| Public administration & safety                | 10                      | 30     | 200.0%   | 3                     | 1             | (66.7%)  | 13                                     | 31          | 138.5%   |
| Rental, hiring & real estate services         | 171                     | 341    | 99.4%    | 29                    | 23            | (20.7%)  | 200                                    | 364         | 82.0%    |
| Retail trade                                  | 311                     | 417    | 34.1%    | 23                    | 47            | 104.3%   | 334                                    | 464         | 38.9%    |
| Transport, postal & warehousing               | 227                     | 281    | 23.8%    | 17                    | 26            | 52.9%    | 244                                    | 307         | 25.8%    |
| Wholesale trade                               | 144                     | 149    | 3.5%     | 11                    | 6             | (45.5%)  | 155                                    | 155         | 0.0%     |
| Unknown                                       | 15                      | 17     | 13.3%    | 0                     | 2             | 100.0%   | 15                                     | 19          | 26.7%    |
| Total                                         | 5,756                   | 6,748  | 17.2%    | 413                   | 633           | 53.3%    | 6,169                                  | 7,381       | 19.6%    |

Chart 2B.7: Notification of all external administration and controller appointments - Industry, 12-month rolling average to 25 September 2022

Table 2B.8: Notification of all external administration and controller appointments - Industry, Financial year to date