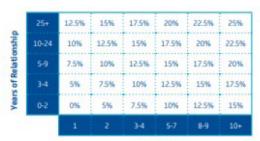

| No. | Date applicable | Document type | Cor                   | Content of PED                                                                                                                                                                                                                                                 |          |              |              |            |              |              | Source                      |                         |  |
|-----|-----------------|---------------|-----------------------|----------------------------------------------------------------------------------------------------------------------------------------------------------------------------------------------------------------------------------------------------------------|----------|--------------|--------------|------------|--------------|--------------|-----------------------------|-------------------------|--|
|     |                 |               | thip                  | 25+                                                                                                                                                                                                                                                            | 12.5%    | 15%<br>12.5% | 17.5%<br>15% |            | 22.5%        | 25%<br>22.5% |                             |                         |  |
|     |                 |               | elations              | 5-9                                                                                                                                                                                                                                                            | 7.5%     | 10%          | 12.5%        | 15%        | 17.5%        | 20%          |                             |                         |  |
|     |                 |               | Years of Relationship | 3-4                                                                                                                                                                                                                                                            | 5%       | 7.5%         | 10%          | 12.5%      | 15%          | 17.5%        |                             |                         |  |
|     |                 |               | Ye                    | 0-2                                                                                                                                                                                                                                                            | 0%       | 5%           | 7.5%<br>3-4  | 10%<br>5-7 | 12.5%<br>8-9 | 15%          |                             |                         |  |
|     |                 |               |                       |                                                                                                                                                                                                                                                                |          | -            | Policy       | Count      |              | :            |                             |                         |  |
|     |                 |               | Disc                  |                                                                                                                                                                                                                                                                | I not de |              |              |            |              |              | years your<br>r of eligible | Loyalty<br>policies you |  |
|     |                 |               | •                     | eceive a<br>be curre<br>have at                                                                                                                                                                                                                                | ent; and |              |              |            |              |              | olicy.                      |                         |  |
|     |                 |               | On                    |                                                                                                                                                                                                                                                                |          |              |              |            |              |              | the next rer                | newal after             |  |
|     |                 |               | List                  | of busi                                                                                                                                                                                                                                                        | ness     |              |              |            |              |              |                             |                         |  |
|     |                 |               | rece<br>will          | To help ensure we are taking into account all of your policies and you are receiving the maximum discount you are entitled to your Certificate of Insurance will display information about the policies which contributed to your Loyalty Discount, including: |          |              |              |            |              |              |                             |                         |  |
|     |                 |               |                       | policy ty<br>a descri                                                                                                                                                                                                                                          |          |              |              |            |              | d            |                             |                         |  |