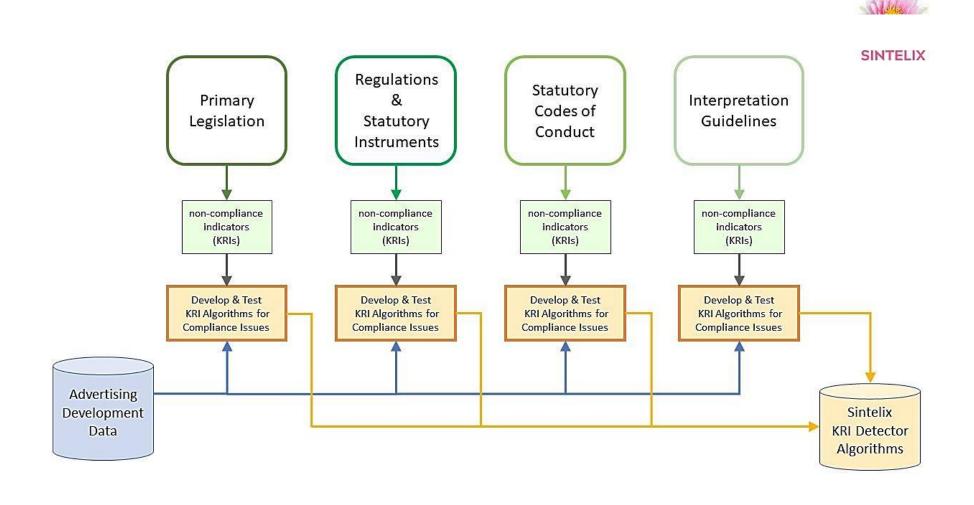

# Principled Approach to KRI design

## Specific KRIs

| • | Returns, | Benefits | & | Risks |
|---|----------|----------|---|-------|
|---|----------|----------|---|-------|

- Warnings, Disclaimers, Qualifications & Fine Print 234.53
- Fees & Costs
- Comparisons
- Past performance & forecasts
- Use of certain terms and phrases
- Target Audience
- Consistency with disclosure documents
- Photographs, diagrams, images & examples
- Nature of scope of financial advice & credit assistance
- Media specific

RG 234.33 – RG 234.46 RG 234.47 – RG

RG 234.54 - RG 234.71

RG 234.72 - RG 234.86

RG 234.87 - RG 234.90

RG 234.91 - RG 234.104

RG 234.105 - RG 234.117

RG 234.118 – RG 234.121

RG 234.122 – RG 234.127

RG 234.128 - RG 234.131

RG 234.132 – RG 234.154