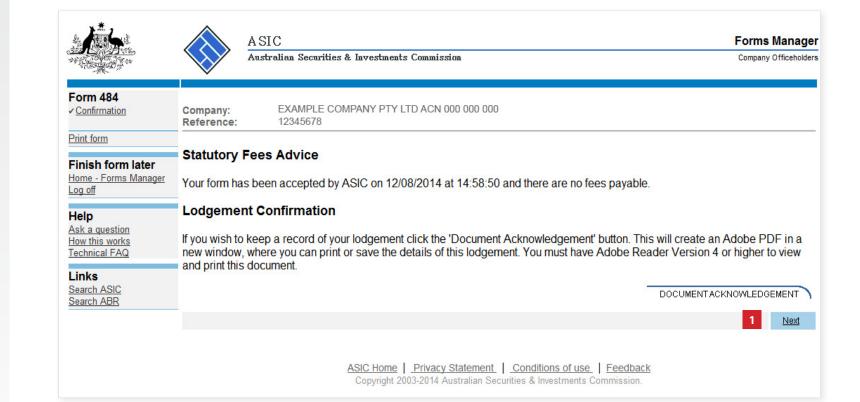

# Confirmation of form submission

This screen confirms your document was submitted to ASIC.

1. Select **Next** to continue.

#### Note:

Occasionally, the system may present an additional form submission screen at this point. If this is the case, continue to select **Next** to finalise this transaction.

The screens and data pictured in this guide are examples only. Actual screens can have minor differences in text and layout.