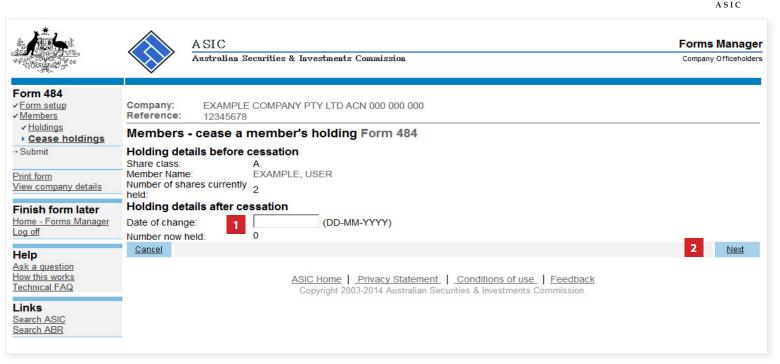

## Ceasing a member

- 1. Enter the Date of change.
- 2. Select **Next** to continue.

The screens and data pictured in this guide are examples only. Actual screens can have minor differences in text and layout.