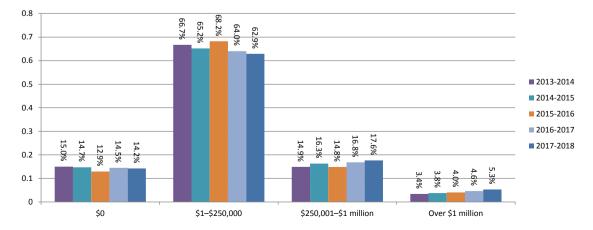

Figure 3.3.4 - Initial external administrators' reports by size of company, ANNUAL PERCENTAGE

Released: December 2018