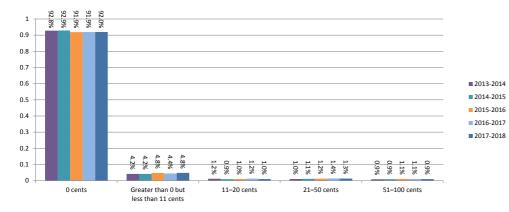

s than 50' into 'Less than 25' and '25-50'.

Note (2): Amendments to the external administrator report implemented 29/9/2006 broke down the cents in the dollar dividend to unsecured creditors category '0-10 cents' into '0 cents' and 'Greater than 0 and less than 11 cents'.

# Figure 3.3.13.1 - Initial external administrators' reports by unsecured creditors - number, ANNUAL PERCENTAGE



Figure 3.3.13.2 - Initial external administrators' reports by unsecured creditors - amount, ANNUAL PERCENTAGE





Figure 3.3.13.3 - Initial external administrators' reports by unsecured creditors - more than 50% owed to related parties, ANNUAL PERCENTAGE

\$10 million



### Figure 3.3.13.4 - Initial external administrators' reports by unsecured creditors - cents in the dollar dividend, ANNUAL PERCENTAGE





# ASIC

Australian Securities & Investments Commission

# Australian insolvency statistics

Released: November 2018

# Table 3.3.14 - Initial external administrators' reports by completion of external administration, ANNUAL

| 2005-2006         2,338         1,81         1,170         396         5,785           2005-2007         2,840         2,154         1,361         510         6,683           2007-2008         2,811         2,289         1,418         415         6,533           2009-2009         2,828         2,764         1,680         461         7,733           2009-2010         2,927         2,616         1,753         607         7,903           2010-2011         3,286         2,332         1,834         602         6,654           2012-2013         3,554         2,708