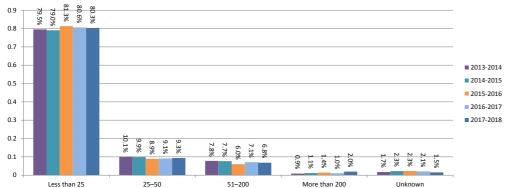

Figure 3.3.4 - Initial external administrators' reports by size of company, ANNUAL PERCENTAGE

Released: December 2018