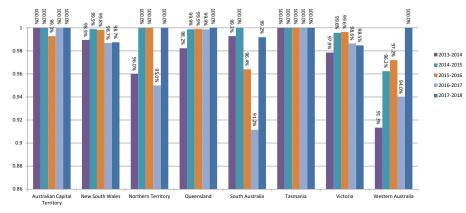

|                                                                                                          |                                                                                                                                                               | Australian                            |                                               |                                         |                                        | Region                        |                      |                              | Western                      |                                    |
|----------------------------------------------------------------------------------------------------------|---------------------------------------------------------------------------------------------------------------------------------------------------------------|---------------------------------------|-----------------------------------------------|-----------------------------------------|----------------------------------------|-------------------------------|----------------------|------------------------------|------------------------------|------------------------------------|
| inancial year                                                                                            | Lodgement type                                                                                                                                                | Capital Territory New                 | South Wales                                   |                                         | Queensland                             | South Australia               | Tasmania             | Victoria                     | Australia                    | Australi                           |
| 004-2005                                                                                                 | electronic - direct                                                                                                                                           | 77                                    | 1,889                                         | ANNUAL TO<br>12                         | 536                                    | 162                           | 24                   | 1,249                        | 161                          | 4,11                               |
| 004-2005                                                                                                 | electronic - staff portal                                                                                                                                     | 2                                     | 377                                           | 2                                       | 130                                    | 64                            | 3                    | 112                          | 145                          | 83                                 |
| 004-2005                                                                                                 | manual                                                                                                                                                        | 10                                    | 499                                           | 1                                       | 213                                    | 53                            | 10                   | 451                          | 130                          | 1,36                               |
| 004-2005                                                                                                 | total                                                                                                                                                         | 89                                    | 2,765                                         | 15                                      | 879                                    | 279                           | 37                   | 1,812                        | 436                          | 6,31                               |
| 005-2006                                                                                                 | electronic - direct                                                                                                                                           | 93                                    | 2,509                                         | 31                                      | 692                                    | 235                           | 20                   | 1,586                        | 223                          | 5,38                               |
| 005-2006<br>005-2006                                                                                     | electronic - staff portal<br>manual                                                                                                                           | 1                                     | 371<br>252                                    | 3                                       | 117<br>53                              | 18<br>15                      | 0 7                  | 124<br>157                   | 138<br>85                    | 77<br>58                           |
| 005-2006                                                                                                 | total                                                                                                                                                         | 103                                   | 3,132                                         | 37                                      | 862                                    | 268                           | 27                   | 1,867                        | 446                          | 6,74                               |
| 006-2007                                                                                                 | electronic - direct                                                                                                                                           | 103                                   | 3,360                                         | 28                                      | 942                                    | 312                           | 34                   | 1,899                        | 272                          | 6,95                               |
| 006-2007                                                                                                 | electronic - staff portal                                                                                                                                     | 0                                     | 114                                           | 0                                       | 51                                     | 8                             | 1                    | 77                           | 88                           | 33                                 |
| 006-2007                                                                                                 | manual                                                                                                                                                        | 4                                     | 131                                           | 0                                       | 21                                     | 8                             | 4                    | 72                           | 29                           | 26                                 |
| 006-2007                                                                                                 | total                                                                                                                                                         | 107                                   | 3,605                                         | 28                                      | 1,014                                  | 328                           | 39                   | 2,048                        | 389                          | 7,55                               |
| 007-2008                                                                                                 | electronic - direct                                                                                                                                           | 100                                   | 3,684                                         | 15                                      | 973                                    | 282                           | 41                   | 1,834                        | 263                          | 7,19                               |
| 007-2008                                                                                                 | electronic - staff portal                                                                                                                                     | 3                                     | 112                                           | 0                                       | 7                                      | 4                             | 0                    | 61                           | 55                           | 2                                  |
| 007-2008<br>007-2008                                                                                     | manual<br>total                                                                                                                                               | 2<br>105                              | 129<br>3,925                                  | 1<br>16                                 | 46<br>1,026                            | 4<br>290                      | 7<br>48              | 61<br>1,956                  | 30<br>348                    | 2                                  |
| 008-2009                                                                                                 | electronic - direct                                                                                                                                           | 105                                   | 4,094                                         | 16                                      | 1,026                                  | 230                           | 40                   | 2,007                        | 279                          | 8,0                                |
| 008-2009                                                                                                 | electronic - staff portal                                                                                                                                     | 1                                     | 51                                            | 0                                       | 16                                     | 1                             | 0                    | 36                           | 58                           | 1                                  |
| 008-2009                                                                                                 | manual                                                                                                                                                        | 4                                     | 94                                            | 0                                       | 37                                     | 2                             | 0                    | 35                           | 9                            | 1                                  |
| 008-2009                                                                                                 | total                                                                                                                                                         | 120                                   | 4,239                                         | 15                                      | 1,291                                  | 235                           | 41                   | 2,078                        | 346                          | 8,3                                |
| 009-2010                                                                                                 | electronic - direct                                                                                                                                           | 127                                   | 3,949                                         | 10                                      | 1,360                                  | 233                           | 58                   | 2,099                        | 322                          | 8,1                                |
| 009-2010                                                                                                 | electronic - staff portal                                                                                                                                     | 1                                     | 25                                            | 0                                       | 6                                      | 5                             | 0                    | 37                           | 77                           | 1                                  |
| 009-2010                                                                                                 | manual                                                                                                                                                        | 0                                     | 59                                            | 3                                       | 18                                     | 5                             | 1                    | 30                           | 66                           | 1                                  |
| 009-2010                                                                                                 | total                                                                                                                                                         | 128                                   | 4,033                                         | 13                                      | 1,384                                  | 243                           | 59                   | 2,166                        | 465                          | 8,4                                |
| )10-2011<br>)10-2011                                                                                     | electronic - direct<br>electronic - staff portal                                                                                                              | 127                                   | 4,134<br>8                                    | 17<br>0                                 | 1,524<br>3                             | 322<br>0                      | 64<br>0              | 1,745<br>38                  | 440<br>100                   | 8,3<br>1                           |
| 010-2011<br>010-2011                                                                                     | electronic - staff portal<br>manual                                                                                                                           | 0                                     | 8<br>31                                       | 0                                       | 3                                      | 0                             | 1                    | 38                           | 100                          | 1                                  |
| 010-2011                                                                                                 | total                                                                                                                                                         | 128                                   | 4,173                                         | 17                                      | 1,536                                  | 322                           | 65                   | 1,814                        | 559                          | 8,6                                |
| 011-2012                                                                                                 | electronic - direct                                                                                                                                           | 97                                    | 4,778                                         | 31                                      | 2,204                                  | 479                           | 80                   | 2,310                        | 517                          | 10,4                               |
| 011-2012                                                                                                 | electronic - staff portal                                                                                                                                     | 1                                     | 26                                            | 0                                       | 13                                     | 5                             | 0                    | 29                           | 56                           | 1                                  |
| 011-2012                                                                                                 | manual                                                                                                                                                        | 0                                     | 55                                            | 0                                       | 24                                     | 2                             | 1                    | 33                           | 63                           | 1                                  |
| 011-2012                                                                                                 | total                                                                                                                                                         | 98                                    | 4,859                                         | 31                                      | 2,241                                  | 486                           | 81                   | 2,372                        | 636                          | 10,80                              |
| 012-2013                                                                                                 | electronic - direct                                                                                                                                           | 107                                   | 4,179                                         | 33                                      | 2,096                                  | 384                           | 94                   | 2,161                        | 528                          | 9,5                                |
| 012-2013                                                                                                 | electronic - staff portal                                                                                                                                     | 0                                     | 10                                            | 1                                       | 5                                      | 4                             | 0                    | 33                           | 32                           |                                    |
| 012-2013<br>012-2013                                                                                     | manual<br>total                                                                                                                                               | 0<br>107                              | 42<br>4,231                                   | 0<br>34                                 | 12<br>2,113                            | 0<br>388                      | 0<br>94              | 25<br>2,219                  | 42<br>602                    | 12<br>9,78                         |
| 013-2014                                                                                                 | electronic - direct                                                                                                                                           | 221                                   | 4,231                                         | 24                                      | 1,940                                  | 416                           | 126                  | 2,368                        | 548                          | 9,8                                |
| 013-2014                                                                                                 | electronic - staff portal                                                                                                                                     | 0                                     | .,8                                           | 1                                       | 3                                      | 3                             | 0                    | 34                           | 28                           | -,-                                |
| 013-2014                                                                                                 | manual                                                                                                                                                        | 0                                     | 37                                            | 0                                       | 32                                     | 0                             | 0                    | 18                           | 24                           | 1                                  |
| 013-2014                                                                                                 | total                                                                                                                                                         | 221                                   | 4,285                                         | 25                                      | 1,975                                  | 419                           | 126                  | 2,420                        | 600                          | 10,0                               |
| 014-2015                                                                                                 | electronic - direct                                                                                                                                           | 142                                   | 3,665                                         | 41                                      | 1,599                                  | 455                           | 78                   | 2,297                        | 589                          | 8,8                                |
| 014-2015                                                                                                 | electronic - staff portal                                                                                                                                     | 0                                     | 2                                             | 0                                       | 1                                      | 0                             | 0                    | 3                            | 11                           | 1                                  |
| 014-2015<br>014-2015                                                                                     | manual                                                                                                                                                        | 0                                     | 2                                             | 0                                       | 1                                      | 0                             | 0                    | 7                            | 12                           | 2                                  |
| 014-2015<br>015-2016                                                                                     | total<br>electronic - direct                                                                                                                                  | 142<br>137                            | 3,668<br>3,851                                | 41<br>23                                | 1,601<br>1,984                         | 455<br>322                    | 78<br>58             | 2,307<br>3,064               | 612<br>589                   | 8,90<br>10,02                      |
| 015-2016                                                                                                 | electronic - staff portal                                                                                                                                     | 137                                   | 3,051                                         | 23                                      | 1,504                                  | 9                             | 0                    | 7                            | 12                           | 10,02                              |
| 015-2016                                                                                                 | manual                                                                                                                                                        | 0                                     | 3                                             | 0                                       | 2                                      | 3                             | 0                    | 4                            | 5                            |                                    |
| 015-2016                                                                                                 | total                                                                                                                                                         | 138                                   | 3,858                                         | 23                                      | 1,986                                  | 334                           | 58                   | 3,075                        | 606                          | 10,07                              |
| 016-2017                                                                                                 | electronic - direct                                                                                                                                           | 116                                   | 3,375                                         | 19                                      | 1,542                                  | 309                           | 41                   | 2,395                        | 486                          | 8,28                               |
| 016-2017                                                                                                 | electronic - staff portal                                                                                                                                     | 0                                     | 2                                             | 0                                       | 0                                      | 1                             | 0                    | 1                            | 0                            |                                    |
| 016-2017                                                                                                 | manual                                                                                                                                                        | 0                                     | 43                                            | 1                                       | 2                                      | 29                            | 0                    | 32                           | 31                           | 1                                  |
| 016-2017                                                                                                 | total                                                                                                                                                         | 116                                   | 3,420                                         | 20                                      | 1,544                                  | 339                           | 41                   | 2,428                        | 517                          | 8,43                               |
| 017-2018<br>017-2018                                                                                     | electronic - direct<br>electronic - staff portal                                                                                                              | 115                                   | 3,541<br>43                                   | 23<br>0                                 | 1,570<br>0                             | 364<br>3                      | 44<br>0              | 1,933<br>29                  | 534<br>0                     | 8,12                               |
| 017-2018                                                                                                 | manual                                                                                                                                                        | 0                                     | 43                                            | 0                                       | 0                                      | 0                             | 0                    | 1                            | 0                            |                                    |
| 017-2018                                                                                                 | total                                                                                                                                                         | 115                                   | 3,586                                         | 23                                      | 1,570                                  | 367                           | 44                   | 1,963                        | 534                          | 8,20                               |
|                                                                                                          |                                                                                                                                                               |                                       |                                               |                                         |                                        |                               |                      |                              |                              |                                    |
| ote: Companie                                                                                            | s with international registered addre                                                                                                                         | asses are not included in these s     |                                               |                                         |                                        |                               |                      |                              |                              |                                    |
| 004-2005                                                                                                 | electronic - direct                                                                                                                                           | 86.5%                                 | 68.3%                                         | PERCENTAGE OF 8<br>80.0%                | ELECTRONIC - D<br>61.0%                | 58.1%                         | 64.9%                | 68.9%                        | 36.9%                        | 65.1                               |
| 04-2005<br>005-2006                                                                                      | electronic - direct                                                                                                                                           | 90.3%                                 | 80.1%                                         | 83.8%                                   | 80.3%                                  | 87.7%                         | 74.1%                | 84.9%                        | 50.0%                        | 79.9                               |
| 06-2008                                                                                                  | electronic - direct                                                                                                                                           | 90.3%                                 | 93.2%                                         | 100.0%                                  | 92.9%                                  | 95.1%                         | 87.2%                | 92.7%                        | 69.9%                        | 92.0                               |
| J06-2007<br>307-2008                                                                                     | electronic - direct                                                                                                                                           | 96.3%                                 | 93.2%<br>93.9%                                | 93.8%                                   | 92.9%                                  | 95.1%                         | 87.2%                | 92.7%                        | 59.9%<br>75.6%               | 92.0                               |
| 107-2008                                                                                                 | electronic - direct                                                                                                                                           | 95.8%                                 | 95.9%                                         | 93.8%                                   | 94.8%                                  | 97.2%                         | 100.0%               | 96.6%                        | 80.6%                        | 93.                                |
| 08-2009                                                                                                  | electronic - direct                                                                                                                                           | 95.8%                                 | 96.6%                                         | 76.9%                                   | 95.9%                                  | 98.7%                         | 98.3%                | 96.9%                        | 80.6%                        | 95.1                               |
| 10-2010                                                                                                  | electronic - direct                                                                                                                                           | 99.2%                                 | 97.9%                                         | 76.9%                                   | 98.3%                                  | 95.9%                         | 98.3%<br>98.5%       | 96.9%                        | 69.2%<br>78.7%               | 96.                                |
| 11-2012                                                                                                  | electronic - direct                                                                                                                                           | 99.2%                                 | 99.1%                                         | 100.0%                                  | 99.2%                                  | 98.6%                         | 98.8%                | 90.2%                        | 81.3%                        | 97.                                |
| 12-2013                                                                                                  | electronic - direct                                                                                                                                           | 100.0%                                | 98.8%                                         | 97.1%                                   | 99.2%                                  | 99.0%                         | 100.0%               | 97.4%                        | 87.7%                        | 97.                                |
| 013-2014                                                                                                 | electronic - direct                                                                                                                                           | 100.0%                                | 98.9%                                         | 96.0%                                   | 98.2%                                  | 99.3%                         | 100.0%               | 97.9%                        | 91.3%                        | 98.                                |
| 14-2015                                                                                                  | electronic - direct                                                                                                                                           | 100.0%                                | 99.9%                                         | 100.0%                                  | 99.9%                                  | 100.0%                        | 100.0%               | 99.6%                        | 96.2%                        | 99.                                |
| 15-2016                                                                                                  | electronic - direct                                                                                                                                           | 99.3%                                 | 99.8%                                         | 100.0%                                  | 99.9%                                  | 96.4%                         | 100.0%               | 99.6%                        | 97.2%                        | 99.                                |
| 16-2017                                                                                                  | electronic - direct                                                                                                                                           | 100.0%                                | 98.7%                                         | 95.0%                                   | 99.9%                                  | 91.2%                         | 100.0%               | 98.6%                        | 94.0%                        | 98.                                |
| 17-2018                                                                                                  | electronic - direct                                                                                                                                           | 100.0%                                | 98.7%                                         | 100.0%<br>CTRONIC - DIRECT I            | 100.0%                                 | 99.2%                         | 100.0%               | 98.5%                        | 100.0%                       | 99.0                               |
|                                                                                                          | electronic - direct                                                                                                                                           | 3.8%                                  | 4GE FROM ELE<br>11.8%                         | 3.8%                                    | 19.3%                                  | 29.6%                         | 9.2%                 | 16.0%                        | 13.1%                        | 14.1                               |
| 05-2006                                                                                                  | electronic - direct                                                                                                                                           | 6.0%                                  | 13.1%                                         | 16.2%                                   | 12.6%                                  | 7.4%                          | 13.1%                | 7.8%                         | 19.9%                        | 12.                                |
|                                                                                                          | electronic - direct                                                                                                                                           | -1.0%                                 | 0.7%                                          | -6.3%                                   | 1.9%                                   | 2.1%                          | -1.8%                | 1.0%                         | 5.7%                         | 1.                                 |
| 06-2007                                                                                                  |                                                                                                                                                               |                                       | 2.7%                                          | 6.3%                                    | 1.1%                                   | 1.5%                          | 14.6%                | 2.8%                         | 5.1%                         | 2.                                 |
| 06-2007<br>07-2008                                                                                       | electronic - direct                                                                                                                                           | 0.6%                                  |                                               |                                         | 2.4%                                   | -2.8%                         | -1.7%                | 0.3%                         | -11.4%                       | 0.                                 |
| 06-2007<br>07-2008<br>08-2009                                                                            | electronic - direct                                                                                                                                           |                                       |                                               | -23 1%                                  |                                        | 2.070                         |                      | 3.070                        |                              | 1.                                 |
| 006-2007<br>107-2008<br>108-2009<br>109-2010                                                             |                                                                                                                                                               | 0.6%                                  | 1.3%                                          | -23.1%<br>23.1%                         | 1.0%                                   | 4.1%                          | 0.2%                 | -0.7%                        | 9.5%                         |                                    |
| 005-2006<br>006-2007<br>007-2008<br>008-2009<br>009-2010<br>010-2011<br>011-2012                         | electronic - direct<br>electronic - direct                                                                                                                    | 3.4%                                  | 1.3%                                          |                                         |                                        | 4.1%<br>-1.4%                 | 0.2%                 | -0.7%<br>1.2%                | 9.5%<br>2.6%                 |                                    |
| 006-2007<br>007-2008<br>008-2009<br>009-2010<br>010-2011<br>011-2012                                     | electronic - direct<br>electronic - direct<br>electronic - direct                                                                                             | 3.4%<br>0.0%                          | 1.3%<br>1.1%                                  | 23.1%                                   | 1.0%                                   |                               |                      |                              |                              | -0.1                               |
| 006-2007<br>107-2008<br>108-2009<br>109-2010<br>110-2011<br>111-2012<br>112-2013                         | electronic - direct<br>electronic - direct<br>electronic - direct<br>electronic - direct                                                                      | 3.4%<br>0.0%<br>-0.2%                 | 1.3%<br>1.1%<br>-0.7%                         | 23.1%<br>0.0%                           | 1.0%<br>-0.9%                          | -1.4%                         | 0.3%                 | 1.2%                         | 2.6%                         | -0.<br>0.                          |
| 006-2007<br>007-2008<br>008-2009<br>009-2010<br>010-2011<br>011-2012<br>012-2013<br>013-2014             | electronic - direct<br>electronic - direct<br>electronic - direct<br>electronic - direct<br>electronic - direct                                               | 3.4%<br>0.0%<br>-0.2%<br>1.0%         | 1.3%<br>1.1%<br>-0.7%<br>0.4%                 | 23.1%<br>0.0%<br>-2.9%                  | 1.0%<br>-0.9%<br>0.8%                  | -1.4%<br>0.4%                 | 0.3%<br>1.2%         | 1.2%<br>0.0%                 | 2.6%<br>6.4%                 | -0.<br>0.<br>0.                    |
| 006-2007<br>007-2008<br>008-2009<br>009-2010<br>010-2011                                                 | electronic - direct<br>electronic - direct<br>electronic - direct<br>electronic - direct<br>electronic - direct<br>electronic - direct                        | 3.4%<br>0.0%<br>-0.2%<br>1.0%<br>0.0% | 1.3%<br>1.1%<br>-0.7%<br>0.4%<br>0.2%         | 23.1%<br>0.0%<br>-2.9%<br>-1.1%         | 1.0%<br>-0.9%<br>0.8%<br>-1.0%         | -1.4%<br>0.4%<br>0.3%         | 0.3%<br>1.2%<br>0.0% | 1.2%<br>0.0%<br>0.5%         | 2.6%<br>6.4%<br>3.6%         | -0.1<br>-0.2<br>0.2<br>1.4<br>-0.1 |
| 006-2007<br>007-2008<br>008-2009<br>009-2010<br>010-2011<br>011-2012<br>012-2013<br>013-2014<br>014-2015 | electronic - direct<br>electronic - direct<br>electronic - direct<br>electronic - direct<br>electronic - direct<br>electronic - direct<br>electronic - direct | 3.4%<br>0.0%<br>-0.2%<br>1.0%<br>0.0% | 1.3%<br>1.1%<br>-0.7%<br>0.4%<br>0.2%<br>1.0% | 23.1%<br>0.0%<br>-2.9%<br>-1.1%<br>4.0% | 1.0%<br>-0.9%<br>0.8%<br>-1.0%<br>1.6% | -1.4%<br>0.4%<br>0.3%<br>0.7% | 0.3%<br>1.2%<br>0.0% | 1.2%<br>0.0%<br>0.5%<br>1.7% | 2.6%<br>6.4%<br>3.6%<br>4.9% | -0.<br>0.<br>1.4                   |

Figure 3.3.1 - Total external administrators' reports by direct electronic lodgement and region, ANNUAL PERCENTAGE