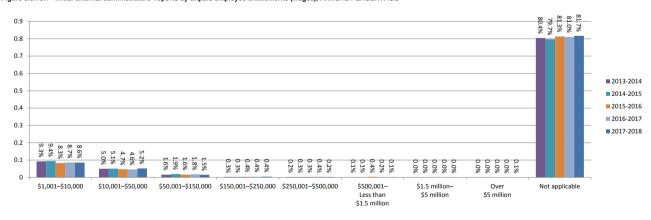

Figure 3.3.3 - Initial external administrators' reports by section of the Corporations Act, ANNUAL PERCENTAGE

Released: November 2018