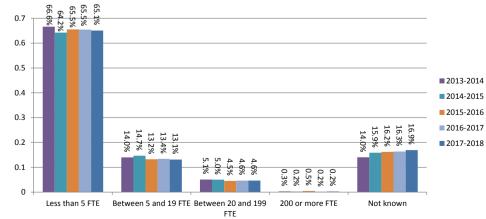

# Table 3.3.4 - Initial external administrators' reports by size of company as measured by number of FTE, ANNUAL

|                |                 | Between 5 and   | Between 20 and |                 |           |                |
|----------------|-----------------|-----------------|----------------|-----------------|-----------|----------------|
| Financial year | Less than 5 FTE | 19 FTE          | 199 FTE        | 200 or more FTE | Not known | No. of reports |
|                |                 | ANNUAL T        | OTAL           |                 |           |                |
| 2004-2005      | 2,892           | 967             | 305            | 18              | 466       | 4,648          |
| 2005-2006      | 3,819           | 1,033           | 339            | 17              | 577       | 5,785          |
| 2006-2007      | 4,450           | 1,199           | 341            | 9               | 866       | 6,865          |
| 2007-2008      | 4,287           | 1,129           | 342            | 7               | 1,168     | 6,933          |
| 2008-2009      | 4,679           | 1,136           | 345            | 7               | 1,566     | 7,733          |
| 2009-2010      | 4,766           | 1,296           | 392            | 28              | 1,421     | 7,903          |
| 2010-2011      | 4,963           | 1,348           | 408            | 23              | 1,312     | 8,054          |
| 2011-2012      | 6,270           | 1,636           | 500            | 16              | 1,652     | 10,074         |
| 2012-2013      | 6,032           | 1,448           | 428            | 25              | 1,321     | 9,254          |
| 2013-2014      | 6,302           | 1,325           | 478            | 26              | 1,328     | 9,459          |
| 2014-2015      | 5,365           | 1,224           | 419            | 18              | 1,328     | 8,354          |
| 2015-2016      | 6,202           | 1,253           | 430            | 44              | 1,536     | 9,465          |
| 2016-2017      | 5,083           | 1,041           | 361            | 12              | 1,268     | 7,765          |
| 2017-2018      | 4,953           | 999             | 354            | 18              | 1,289     | 7,613          |
|                |                 | ANNUAL PER      | CENTAGE        |                 |           |                |
| 2004-2005      | 62.2%           | 20.8%           | 6.6%           | 0.4%            | 10.0%     | 100.0%         |
| 2005-2006      | 66.0%           | 17.9%           | 5.9%           | 0.3%            | 10.0%     | 100.0%         |
| 2006-2007      | 64.8%           | 17.5%           | 5.0%           | 0.1%            | 12.6%     | 100.0%         |
| 2007-2008      | 61.8%           | 16.3%           | 4.9%           | 0.1%            | 16.8%     | 100.0%         |
| 2008-2009      | 60.5%           | 14.7%           | 4.5%           | 0.1%            | 20.3%     | 100.0%         |
| 2009-2010      | 60.3%           | 16.4%           | 5.0%           | 0.4%            | 18.0%     | 100.0%         |
| 2010-2011      | 61.6%           | 16.7%           | 5.1%           | 0.3%            | 16.3%     | 100.0%         |
| 2011-2012      | 62.2%           | 16.2%           | 5.0%           | 0.2%            | 16.4%     | 100.0%         |
| 2012-2013      | 65.2%           | 15.6%           | 4.6%           | 0.3%            | 14.3%     | 100.0%         |
| 2013-2014      | 66.6%           | 14.0%           | 5.1%           | 0.3%            | 14.0%     | 100.0%         |
| 2014-2015      | 64.2%           | 14.7%           | 5.0%           | 0.2%            | 15.9%     | 100.0%         |
| 2015-2016      | 65.5%           | 13.2%           | 4.5%           | 0.5%            | 16.2%     | 100.0%         |
| 2016-2017      | 65.5%           | 13.4%           | 4.6%           | 0.2%            | 16.3%     | 100.0%         |
| 2017-2018      | 65.1%           | 13.1%           | 4.6%           | 0.2%            | 16.9%     | 100.0%         |
|                | CHANG           | E FROM PREVIOUS | FINANCIAL YEAR | : (%)           |           |                |
| 2005-2006      | 3.8%            | -2.9%           | -0.7%          | -0.1%           | -0.1%     | 0.0%           |
| 2006-2007      | -1.2%           | -0.4%           | -0.9%          | -0.2%           | 2.6%      | 0.0%           |
| 2007-2008      | -3.0%           | -1.2%           | 0.0%           | 0.0%            | 4.2%      | 0.0%           |
| 2008-2009      | -1.3%           | -1.6%           | -0.5%          | 0.0%            | 3.4%      | 0.0%           |
| 2009-2010      | -0.2%           | 1.7%            | 0.5%           | 0.3%            | -2.3%     | 0.0%           |
| 2010-2011      | 1.3%            | 0.3%            | 0.1%           | -0.1%           | -1.7%     | 0.0%           |
| 2011-2012      | 0.6%            | -0.5%           | -0.1%          | -0.1%           | 0.1%      | 0.0%           |
| 2012-2013      | 2.9%            | -0.6%           | -0.3%          | 0.1%            | -2.1%     | 0.0%           |
| 2013-2014      | 1.4%            | -1.6%           | 0.4%           | 0.0%            | -0.2%     | 0.0%           |
| 2014-2015      | -2.4%           | 0.6%            | 0.0%           | -0.1%           | 1.9%      | 0.0%           |
| 2015-2016      | 1.3%            | -1.4%           | -0.5%          | 0.2%            | 0.3%      | 0.0%           |
| 2016-2017      | -0.1%           | 0.2%            | 0.1%           | -0.3%           | 0.1%      | 0.0%           |
|                | 0.170           | 0.270           | 21170          | 21270           | 2.170     | 510 / 0        |

Figure 3.3.4 - Initial external administrators' reports by size of company, ANNUAL PERCENTAGE

Released: December 2018