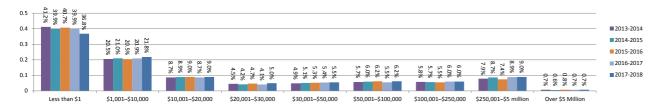

Figure 3.3.1 - Total external administrators' reports by direct electronic lodgement and region, ANNUAL PERCENTAGE