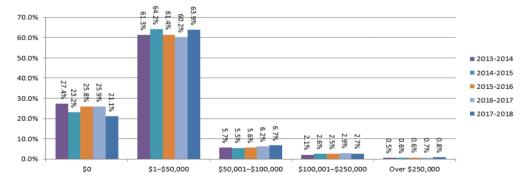

# Table 3.3.2 - Initial external administrators' reports by lodgement period, ANNUAL

|                        | Less than | Between 2 and   | Between 6 and | Greater than | ement          |
|------------------------|-----------|-----------------|---------------|--------------|----------------|
| Financial year         | 2 months  | 5 months        | 12 months     | 12 months    | No. of reports |
|                        |           | ANNUAL TOTAL    |               |              |                |
| 2004-2005              | 850       | 1,457           | 995           | 1,346        | 4,648          |
| 2005-2006              | 1,079     | 1,886           | 1,247         | 1,573        | 5,785          |
| 2006-2007              | 1,127     | 2,164           | 1,602         | 1,972        | 6,865          |
| 2007-2008              | 1,045     | 2,167           | 1,714         | 2,007        | 6,933          |
| 2008-2009              | 963       | 3,138           | 1,910         | 1,722        | 7,733          |
| 2009-2010              | 982       | 3,084           | 2,016         | 1,821        | 7,903          |
| 2010-2011              | 1,002     | 3,099           | 2,119         | 1,834        | 8,054          |
| 2011-2012              | 1,391     | 3,793           | 2,644         | 2,246        | 10,074         |
| 2012-2013              | 1,284     | 3,940           | 2,389         | 1,641        | 9,254          |
| 2013-2014              | 1,326     | 3,885           | 2,540         | 1,708        | 9,459          |
| 2014-2015              | 1,172     | 3,494           | 2,087         | 1,601        | 8,354          |
| 2015-2016              | 1,355     | 4,247           | 2,482         | 1,381        | 9,465          |
| 2016-2017              | 970       | 3,420           | 2,155         | 1,220        | 7,765          |
| 2017-2018              | 957       | 4,164           | 1,615         | 877          | 7,613          |
|                        | AN        | NUAL PERCENTAG  | E             |              |                |
| 2004-2005              | 18.3%     | 31.3%           | 21.4%         | 29.0%        | 100.0%         |
| 2005-2006              | 18.7%     | 32.6%           | 21.6%         | 27.2%        | 100.0%         |
| 2006-2007              | 16.4%     | 31.5%           | 23.3%         | 28.7%        | 100.0%         |
| 2007-2008              | 15.1%     | 31.3%           | 24.7%         | 28.9%        | 100.0%         |
| 2008-2009              | 12.5%     | 40.6%           | 24.7%         | 22.3%        | 100.0%         |
| 2009-2010              | 12.4%     | 39.0%           | 25.5%         | 23.0%        | 100.0%         |
| 2010-2011              | 12.4%     | 38.5%           | 26.3%         | 22.8%        | 100.0%         |
| 2011-2012              | 13.8%     | 37.7%           | 26.2%         | 22.3%        | 100.0%         |
| 2012-2013              | 13.9%     | 42.6%           | 25.8%         | 17.7%        | 100.0%         |
| 2013-2014              | 14.0%     | 41.1%           | 26.9%         | 18.1%        | 100.0%         |
| 2014-2015              | 14.0%     | 41.8%           | 25.0%         | 19.2%        | 100.0%         |
| 2015-2016              | 14.3%     | 44.9%           | 26.2%         | 14.6%        | 100.0%         |
| 2016-2017              | 12.5%     | 44.0%           | 27.8%         | 15.7%        | 100.0%         |
| 2017-2018              | 12.6%     | 54.7%           | 21.2%         | 11.5%        | 100.0%         |
|                        |           | PREVIOUS FINANO |               |              |                |
| 2005-2006              | 0.4%      | 1.3%            | 0.1%          | -1.8%        | 0.0%           |
| 2006-2007              | -2.2%     | -1.1%           | 1.8%          | 1.5%         | 0.0%           |
| 2007-2008              | -1.3%     | -0.3%           | 1.4%          | 0.2%         | 0.0%           |
| 2008-2009              | -2.6%     | 9.3%            | 0.0%          | -6.7%        | 0.0%           |
| 2009-2010              | 0.0%      | -1.6%           | 0.8%          | 0.8%         | 0.0%           |
| 2010-2011              | 0.0%      | -0.5%           | 0.8%          | -0.3%        | 0.0%           |
| 2011-2012              | 1.4%      | -0.8%           | -0.1%         | -0.5%        | 0.0%           |
| 2011-2012              | 0.1%      | -0.8%           | -0.1%         | -0.5%        | 0.0%           |
| 2012-2013              | 0.1%      | 4.9%            | -0.4%         | -4.6%        | 0.0%           |
| 2013-2014<br>2014-2015 | 0.1%      | -1.5%<br>0.8%   | -1.9%         | 0.3%         | 0.0%           |
|                        |           |                 |               |              |                |
| 2015-2016<br>2016-2017 | 0.3%      | 3.0%            | 1.2%          | -4.6%        | 0.0%           |
| 2010-2017              | -1.8%     | -0.8%           | 1.5%          | 1.1%         | 0.0%           |

Figure 3.3.2 - Initial external administrators' reports by lodgement period, ANNUAL PERCENTAGE