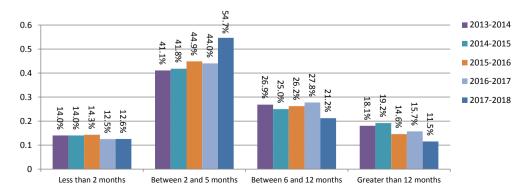

# Table 3.3.2 - Initial external administrators' reports by lodgement period, ANNUAL

|                        | Less than | Between 2 and   | Between 6 and | Greater than | ement          |
|------------------------|-----------|-----------------|---------------|--------------|----------------|
| Financial year         | 2 months  | 5 months        | 12 months     | 12 months    | No. of reports |
|                        |           | ANNUAL TOTAL    |               |              |                |
| 2004-2005              | 850       | 1,457           | 995           | 1,346        | 4,648          |
| 2005-2006              | 1,079     | 1,886           | 1,247         | 1,573        | 5,785          |
| 2006-2007              | 1,127     | 2,164           | 1,602         | 1,972        | 6,865          |
| 2007-2008              | 1,045     | 2,167           | 1,714         | 2,007        | 6,933          |
| 2008-2009              | 963       | 3,138           | 1,910         | 1,722        | 7,733          |
| 2009-2010              | 982       | 3,084           | 2,016         | 1,821        | 7,903          |
| 2010-2011              | 1,002     | 3,099           | 2,119         | 1,834        | 8,054          |
| 2011-2012              | 1,391     | 3,793           | 2,644         | 2,246        | 10,074         |
| 2012-2013              | 1,284     | 3,940           | 2,389         | 1,641        | 9,254          |
| 2013-2014              | 1,326     | 3,885           | 2,540         | 1,708        | 9,459          |
| 2014-2015              | 1,172     | 3,494           | 2,087         | 1,601        | 8,354          |
| 2015-2016              | 1,355     | 4,247           | 2,482         | 1,381        | 9,465          |
| 2016-2017              | 970       | 3,420           | 2,155         | 1,220        | 7,765          |
| 2017-2018              | 957       | 4,164           | 1,615         | 877          | 7,613          |
|                        | AN        | NUAL PERCENTAG  | E             |              |                |
| 2004-2005              | 18.3%     | 31.3%           | 21.4%         | 29.0%        | 100.0%         |
| 2005-2006              | 18.7%     | 32.6%           | 21.6%         | 27.2%        | 100.0%         |
| 2006-2007              | 16.4%     | 31.5%           | 23.3%         | 28.7%        | 100.0%         |
| 2007-2008              | 15.1%     | 31.3%           | 24.7%         | 28.9%        | 100.0%         |
| 2008-2009              | 12.5%     | 40.6%           | 24.7%         | 22.3%        | 100.0%         |
| 2009-2010              | 12.4%     | 39.0%           | 25.5%         | 23.0%        | 100.0%         |
| 2010-2011              | 12.4%     | 38.5%           | 26.3%         | 22.8%        | 100.0%         |
| 2011-2012              | 13.8%     | 37.7%           | 26.2%         | 22.3%        | 100.0%         |
| 2012-2013              | 13.9%     | 42.6%           | 25.8%         | 17.7%        | 100.0%         |
| 2013-2014              | 14.0%     | 41.1%           | 26.9%         | 18.1%        | 100.0%         |
| 2014-2015              | 14.0%     | 41.8%           | 25.0%         | 19.2%        | 100.0%         |
| 2015-2016              | 14.3%     | 44.9%           | 26.2%         | 14.6%        | 100.0%         |
| 2016-2017              | 12.5%     | 44.0%           | 27.8%         | 15.7%        | 100.0%         |
| 2017-2018              | 12.6%     | 54.7%           | 21.2%         | 11.5%        | 100.0%         |
|                        |           | PREVIOUS FINANO |               |              |                |
| 2005-2006              | 0.4%      | 1.3%            | 0.1%          | -1.8%        | 0.0%           |
| 2006-2007              | -2.2%     | -1.1%           | 1.8%          | 1.5%         | 0.0%           |
| 2007-2008              | -1.3%     | -0.3%           | 1.4%          | 0.2%         | 0.0%           |
| 2008-2009              | -2.6%     | 9.3%            | 0.0%          | -6.7%        | 0.0%           |
| 2009-2010              | 0.0%      | -1.6%           | 0.8%          | 0.8%         | 0.0%           |
| 2010-2011              | 0.0%      | -0.5%           | 0.8%          | -0.3%        | 0.0%           |
| 2011-2012              | 1.4%      | -0.8%           | -0.1%         | -0.5%        | 0.0%           |
| 2011-2012              | 0.1%      | -0.8%           | -0.1%         | -0.5%        | 0.0%           |
| 2012-2013              | 0.1%      | 4.9%            | -0.4%         | -4.6%        | 0.0%           |
| 2013-2014<br>2014-2015 | 0.1%      | -1.5%<br>0.8%   | -1.9%         | 0.3%         | 0.0%           |
|                        |           |                 |               |              |                |
| 2015-2016<br>2016-2017 | 0.3%      | 3.0%            | 1.2%          | -4.6%        | 0.0%           |
| 2010-2017              | -1.8%     | -0.8%           | 1.5%          | 1.1%         | 0.0%           |

Figure 3.3.2 - Initial external administrators' reports by lodgement period, ANNUAL PERCENTAGE