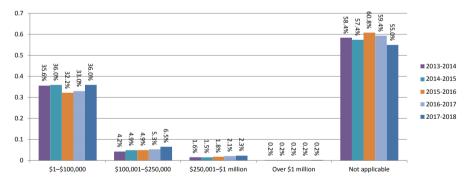

Figure 3.3.2 - Initial external administrators' reports by lodgement period, ANNUAL PERCENTAGE