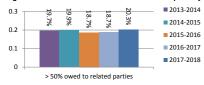

Note (1): Amendments to the external administrator report implemented 29/9/2006 broke down the number of unsecured creditors category 'Less than 50' into 'Less than 25' and '25-50'.

Note (2): Amendments to the external administrator report implemented 29/9/2006 broke down the cents in the dollar dividend to unsecured creditors category '0-10 cents' into '0 cents' and 'Greater than 0 and less than 11 cents'.

# Figure 3.3.13.1 - Initial external administrators' reports by unsecured creditors - number, ANNUAL PERCENTAGE



Figure 3.3.13.2 - Initial external administrators' reports by unsecured creditors - amount, ANNUAL PERCENTAGE





Figure 3.3.13.3 - Initial external administrators' reports by unsecured creditors - more than 50% owed to related parties, ANNUAL PERCENTAGE

\$10 million



### Figure 3.3.13.4 - Initial external administrators' reports by unsecured creditors - cents in the dollar dividend, ANNUAL PERCENTAGE





# ASIC

Australian Securities & Investments Commission

# Australian insolvency statistics

Released: November 2018

# Table 3.3.14 - Initial external administrators' reports by completion of external administration, ANNUAL

| 2005-2006         2,338         1,81         1,170         396         5,785           2005-2007         2,840         2,154         1,361         510         6,683           2007-2008         2,811         2,289         1,418         415         6,533           2009-2009         2,828         2,764         1,680         461         7,733           2009-2010         2,927         2,616         1,753         607         7,903