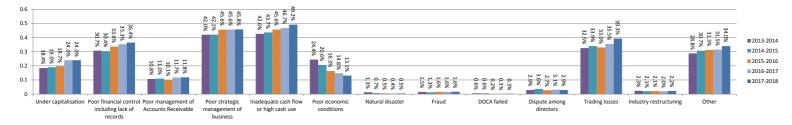

|
| 2017-2018      | 3.8%                    | 1.2%  | 0.1%                                         | 0.1%                                        | 2.5%                                        | -1.7%                       | 0.0%             | 0.1%               | 0.0%        | -0.2%                      | 3.9%           | 0.2%                   | 2.4%  |                          | 0.0%                           |               |

Nominated causes of company failure

Note: More than one cause of company failure can be nominated for each report. Annual percentage is calculated using the annual total divided by the number of reports. Therefore each financial year will not total to 100%.

### Figure 3.3.6 - Initial external administrators' reports by causes of failure, ANNUAL PERCENTAGE





### Released: November 2018 Table 3.3.7 - Initial Schedule B reports electronically lodged by assets, ANNUAL

| Financial year         | Less than \$1  | \$1-\$100,000 | £1.001 £10.000   | \$10.001-\$20,000 | \$20.001 \$20.000 | Total estimat     | \$50,001-<br>\$100,000 | \$100,001-<br>\$250,000 | Over \$250,000 | \$250,001-<br>\$5 million | Over \$5 Million | No 1           |
|------------------------|----------------|---------------|------------------|-------------------|-------------------|-------------------|------------------------|-------------------------|----------------|---------------------------|------------------|----------------|
| Financial year         | Less than \$1  | \$1-\$100,000 | \$1,001-\$10,000 | \$10,001-\$20,000 |                   |                   | \$100