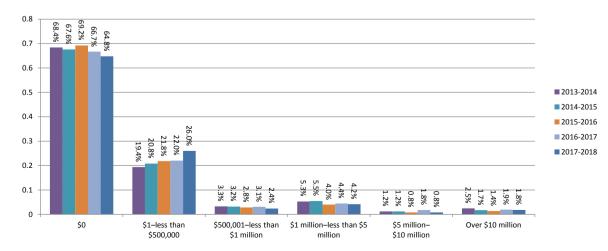

Figure 3.3.3 - Initial external administrators' reports by section of the Corporations Act, ANNUAL PERCENTAGE

Released: November 2018