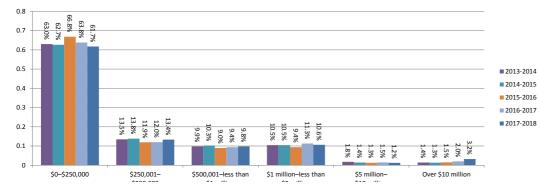

# Table 3.3.4 - Initial external administrators' reports by size of company as measured by number of FTE, ANNUAL

|                |                 | Between 5 and   | Between 20 and |                 |           |                |
|----------------|-----------------|-----------------|----------------|-----------------|-----------|----------------|
| Financial year | Less than 5 FTE | 19 FTE          | 199 FTE        | 200 or more FTE | Not known | No. of reports |
|                |                 | ANNUAL T        | OTAL           |                 |           |                |
| 2004-2005      | 2,892           | 967             | 305            | 18              | 466       | 4,648          |
| 2005-2006      | 3,819           | 1,033           | 339            | 17              | 577       | 5,785          |
| 2006-2007      | 4,450           | 1,199           | 341            | 9               | 866       | 6,865          |
| 2007-2008      | 4,287           | 1,129           | 342            | 7               | 1,168     | 6,933          |
| 2008-2009      | 4,679           | 1,136           | 345            | 7               | 1,566     | 7,733          |
| 2009-2010      | 4,766           | 1,296           | 392            | 28              | 1,421     | 7,903          |
| 2010-2011      | 4,963           | 1,348           | 408            | 23              | 1,312     | 8,054          |
| 2011-2012      | 6,270           | 1,636           | 500            | 16              | 1,652     | 10,074         |
| 2012-2013      | 6,032           | 1,448           | 428            | 25              | 1,321     | 9,254          |
| 2013-2014      | 6,302           | 1,325           | 478            | 26              | 1,328     | 9,459          |
| 2014-2015      | 5,365           | 1,224           | 419            | 18              | 1,328     | 8,354          |
| 2015-2016      | 6,202           | 1,253           | 430            | 44              | 1,536     | 9,465          |
| 2016-2017      | 5,083           | 1,041           | 361            | 12              | 1,268     | 7,765          |
| 2017-2018      | 4,953           | 999             | 354            | 18              | 1,289     | 7,613          |
|                |                 | ANNUAL PER      | CENTAGE        |                 |           |                |
| 2004-2005      | 62.2%           | 20.8%           | 6.6%           | 0.4%            | 10.0%     | 100.0%         |
| 2005-2006      | 66.0%           | 17.9%           | 5.9%           | 0.3%            | 10.0%     | 100.0%         |
| 2006-2007      | 64.8%           | 17.5%           | 5.0%           | 0.1%            | 12.6%     | 100.0%         |
| 2007-2008      | 61.8%           | 16.3%           | 4.9%           | 0.1%            | 16.8%     | 100.0%         |
| 2008-2009      | 60.5%           | 14.7%           | 4.5%           | 0.1%            | 20.3%     | 100.0%         |
| 2009-2010      | 60.3%           | 16.4%           | 5.0%           | 0.4%            | 18.0%     | 100.0%         |
| 2010-2011      | 61.6%           | 16.7%           | 5.1%           | 0.3%            | 16.3%     | 100.0%         |
| 2011-2012      | 62.2%           | 16.2%           | 5.0%           | 0.2%            | 16.4%     | 100.0%         |
| 2012-2013      | 65.2%           | 15.6%           | 4.6%           | 0.3%            | 14.3%     | 100.0%         |
| 2013-2014      | 66.6%           | 14.0%           | 5.1%           | 0.3%            | 14.0%     | 100.0%         |
| 2014-2015      | 64.2%           | 14.7%           | 5.0%           | 0.2%            | 15.9%     | 100.0%         |
| 2015-2016      | 65.5%           | 13.2%           | 4.5%           | 0.5%            | 16.2%     | 100.0%         |
| 2016-2017      | 65.5%           | 13.4%           | 4.6%           | 0.2%            | 16.3%     | 100.0%         |
| 2017-2018      | 65.1%           | 13.1%           | 4.6%           | 0.2%            | 16.9%     | 100.0%         |
|                | CHANG           | E FROM PREVIOUS | FINANCIAL YEAR | : (%)           |           |                |
| 2005-2006      | 3.8%            | -2.9%           | -0.7%          | -0.1%           | -0.1%     | 0.0%           |
| 2006-2007      | -1.2%           | -0.4%           | -0.9%          | -0.2%           | 2.6%      | 0.0%           |
| 2007-2008      | -3.0%           | -1.2%           | 0.0%           | 0.0%            | 4.2%      | 0.0%           |
| 2008-2009      | -1.3%           | -1.6%           | -0.5%          | 0.0%            | 3.4%      | 0.0%           |
| 2009-2010      | -0.2%           | 1.7%            | 0.5%           | 0.3%            | -2.3%     | 0.0%           |
| 2010-2011      | 1.3%            | 0.3%            | 0.1%           | -0.1%           | -1.7%     | 0.0%           |
| 2011-2012      | 0.6%            | -0.5%           | -0.1%          | -0.1%           | 0.1%      | 0.0%           |
| 2012-2013      | 2.9%            | -0.6%           | -0.3%          | 0.1%            | -2.1%     | 0.0%           |
| 2013-2014      | 1.4%            | -1.6%           | 0.4%           | 0.0%            | -0.2%     | 0.0%           |
| 2014-2015      | -2.4%           | 0.6%            | 0.0%           | -0.1%           | 1.9%      | 0.0%           |
| 2015-2016      | 1.3%            | -1.4%           | -0.5%          | 0.2%            | 0.3%      | 0.0%           |
| 2016-2017      | -0.1%           | 0.2%            | 0.1%           | -0.3%           | 0.1%      | 0.0%           |
|                | 0.170           | 0.270           | 21170          | 21270           | 2.170     | 510 / 0        |

Figure 3.3.4 - Initial external administrators' reports by size of company, ANNUAL PERCENTAGE

Released: December 2018