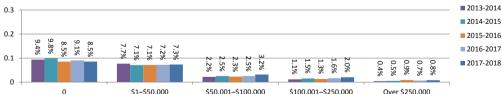

# Table 3.3.4 - Initial external administrators' reports by size of company as measured by number of FTE, ANNUAL

|                |                 | Between 5 and   | Between 20 and |                 |           |                |
|----------------|-----------------|-----------------|----------------|-----------------|-----------|----------------|
| Financial year | Less than 5 FTE | 19 FTE          | 199 FTE        | 200 or more FTE | Not known | No. of reports |
|                |                 | ANNUAL T        | OTAL           |                 |           |                |
| 2004-2005      | 2,892           | 967             | 305            | 18              | 466       | 4,648          |
| 2005-2006      | 3,819           | 1,033           | 339            | 17              | 577       | 5,785          |
| 2006-2007      | 4,450           | 1,199           | 341            | 9               | 866       | 6,865          |
| 2007-2008      | 4,287           | 1,129           | 342            | 7               | 1,168     | 6,933          |
| 2008-2009      | 4,679           | 1,136           | 345            | 7               | 1,566     | 7,733          |
| 2009-2010      | 4,766           | 1,296           | 392            | 28              | 1,421     | 7,903          |
| 2010-2011      | 4,963           | 1,348           | 408            | 23              | 1,312     | 8,054          |
| 2011-2012      | 6,270           | 1,636           | 500            | 16              | 1,652     | 10,074         |
| 2012-2013      | 6,032           | 1,448           | 428            | 25              | 1,321     | 9,254          |
| 2013-2014      | 6,302           | 1,325           | 478            | 26              | 1,328     | 9,459          |
| 2014-2015      | 5,365           | 1,224           | 419            | 18              | 1,328     | 8,354          |
| 2015-2016      | 6,202           | 1,253           | 430            | 44              | 1,536     | 9,465          |
| 2016-2017      | 5,083           | 1,041           | 361            | 12              | 1,268     | 7,765          |
| 2017-2018      | 4,953           | 999             | 354            | 18              | 1,289     | 7,613          |
|                |                 | ANNUAL PER      | CENTAGE        |                 |           |                |
| 2004-2005      | 62.2%           | 20.8%           | 6.6%           | 0.4%            | 10.0%     | 100.0%         |
| 2005-2006      | 66.0%           | 17.9%           | 5.9%           | 0.3%            | 10.0%     | 100.0%         |
| 2006-2007      | 64.8%           | 17.5%           | 5.0%           | 0.1%            | 12.6%     | 100.0%         |
| 2007-2008      | 61.8%           | 16.3%           | 4.9%           | 0.1%            | 16.8%     | 100.0%         |
| 2008-2009      | 60.5%           | 14.7%           | 4.5%           | 0.1%            | 20.3%     | 100.0%         |
| 2009-2010      | 60.3%           | 16.4%           | 5.0%           | 0.4%            | 18.0%     | 100.0%         |
| 2010-2011      | 61.6%           | 16.7%           | 5.1%           | 0.3%            | 16.3%     | 100.0%         |
| 2011-2012      | 62.2%           | 16.2%           | 5.0%           | 0.2%            | 16.4%     | 100.0%         |
| 2012-2013      | 65.2%           | 15.6%           | 4.6%           | 0.3%            | 14.3%     | 100.0%         |
| 2013-2014      | 66.6%           | 14.0%           | 5.1%           | 0.3%            | 14.0%     | 100.0%         |
| 2014-2015      | 64.2%           | 14.7%           | 5.0%           | 0.2%            | 15.9%     | 100.0%         |
| 2015-2016      | 65.5%           | 13.2%           | 4.5%           | 0.5%            | 16.2%     | 100.0%         |
| 2016-2017      | 65.5%           | 13.4%           | 4.6%           | 0.2%            | 16.3%     | 100.0%         |
| 2017-2018      | 65.1%           | 13.1%           | 4.6%           | 0.2%            | 16.9%     | 100.0%         |
|                | CHANG           | E FROM PREVIOUS | FINANCIAL YEAR | : (%)           |           |                |
| 2005-2006      | 3.8%            | -2.9%           | -0.7%          | -0.1%           | -0.1%     | 0.0%           |
| 2006-2007      | -1.2%           | -0.4%           | -0.9%          | -0.2%           | 2.6%      | 0.0%           |
| 2007-2008      | -3.0%           | -1.2%           | 0.0%           | 0.0%            | 4.2%      | 0.0%           |
| 2008-2009      | -1.3%           | -1.6%           | -0.5%          | 0.0%            | 3.4%      | 0.0%           |
| 2009-2010      | -0.2%           | 1.7%            | 0.5%           | 0.3%            | -2.3%     | 0.0%           |
| 2010-2011      | 1.3%            | 0.3%            | 0.1%           | -0.1%           | -1.7%     | 0.0%           |
| 2011-2012      | 0.6%            | -0.5%           | -0.1%          | -0.1%           | 0.1%      | 0.0%           |
| 2012-2013      | 2.9%            | -0.6%           | -0.3%          | 0.1%            | -2.1%     | 0.0%           |
| 2013-2014      | 1.4%            | -1.6%           | 0.4%           | 0.0%            | -0.2%     | 0.0%           |
| 2014-2015      | -2.4%           | 0.6%            | 0.0%           | -0.1%           | 1.9%      | 0.0%           |
| 2015-2016      | 1.3%            | -1.4%           | -0.5%          | 0.2%            | 0.3%      | 0.0%           |
| 2016-2017      | -0.1%           | 0.2%            | 0.1%           | -0.3%           | 0.1%      | 0.0%           |
|                | 0.170           | 0.270           | 21170          | 21270           | 2.170     | 510 / 0        |

Figure 3.3.4 - Initial external administrators' reports by size of company, ANNUAL PERCENTAGE

Released: December 2018