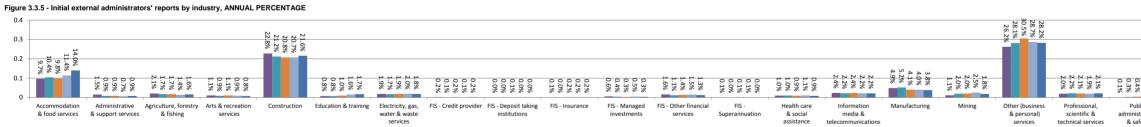

Figure 3.3.4 - Initial external administrators' reports by size of company, ANNUAL PERCENTAGE

Released: December 2018