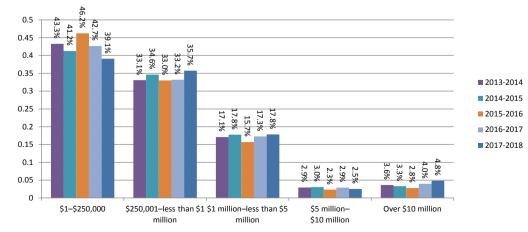

Figure 3.3.2 - Initial external administrators' reports by lodgement period, ANNUAL PERCENTAGE