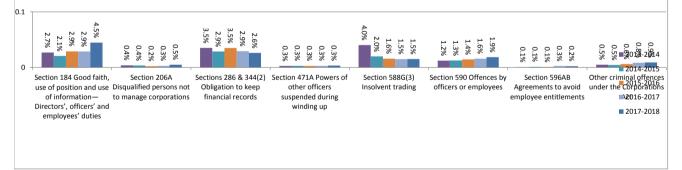

0.3%                                                               | 0.0%                                                                       | 0.0%                                 | 0.3%                                                   | -0.1%                                                            | 0.1%                                                        |                                                                 |                |

Note: More than one possible misconduct can be nominated for each report. Annual percentage is calculated using the annual total divided by the number of reports. Therefore each financial year will not total to 100%.

Figure 3.3.16.2 - Initial external administrators' reports by possible pre-appointment criminal misconduct, ANNUAL PERCENTAGE



### Table 3.3.16.3 - Initial external administrators' reports by possible breaches of civil obligations, ANNUAL

| Financial year | Directors' and | Section 181 Good<br>faith—Directors'<br>and officers' duties | Section 182 Use of<br>position—<br>Directors', officers'<br>and employees'<br>duties | information-     | Sections 286 &<br>344(1) Obligation<br>to keep financial<br>records | Section<br>588G(1)–(2)<br>Insolvent trading | Total possible<br>breaches of<br>civil obligations | No. of report |
|----------------|----------------|--------------------------------------------------------------|--------------------------------------------------------------------------------------|------------------|---------------------------------------------------------------------|---------------------