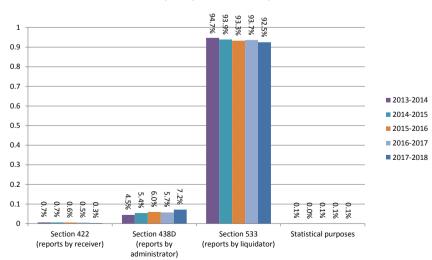

### Released: November 2018

Table 3.3.3 - Initial external administrators' reports by section of the Corporations Act, ANNUAL

|                        | Section 422<br>(reports by | Section 438D<br>(reports by | of the Corporations Ad<br>Section 533<br>(reports by | Statistical   |                |
|------------------------|----------------------------|-----------------------------|------------------------------------------------------|---------------|----------------|
| Financial year         | receiver)                  | administrator)              | liquidator)                                          | purposes      | No. of reports |
|                        |                            | ANNUAL TOTAL                |                                                      | -             |                |
| 2004-2005              | 40                         | 319                         | 4,280                                                | 9<br>2        | 4,648          |
| 2005-2006<br>2006-2007 | 51<br>40                   | 418                         | 5,314<br>6,400                                       | 2<br>15       | 5,785          |
| 2006-2007<br>2007-2008 | 40<br>51                   | 410<br>363                  | 6,514                                                | 5             | 6,865          |
| 2007-2008              | 89                         | 295                         | 7,327                                                | 22            | 7,733          |
| 2009-2010              | 89                         | 296                         | 7,506                                                | 12            | 7,903          |
| 2010-2011              | 89                         | 333                         | 7,624                                                | 8             | 8,054          |
| 2011-2012              | 88                         | 403                         | 9,567                                                | 16            | 10,074         |
| 2012-2013              | 95                         | 355                         | 8,790                                                | 14            | 9,254          |
| 2013-2014              | 62                         | 424                         | 8,959                                                | 14            | 9,459          |
| 2014-2015              | 56                         | 454                         | 7,843                                                | 1             | 8,354          |
| 2015-2016              | 55                         | 566                         | 8,830                                                | 14            | 9,465          |
| 2016-2017              | 42                         | 446                         | 7,272                                                | 5             | 7,765          |
| 2017-2018              | 24                         | 545                         | 7,040                                                | 4             | 7,613          |
|                        | ANN                        | NUAL PERCENTAGE             |                                                      |               |                |
| 2004-2005              | 0.9%                       | 6.9%                        | 92.1%                                                | 0.2%          | 100.0%         |
| 2005-2006              | 0.9%                       | 7.2%                        | 91.9%                                                | 0.0%          | 100.0%         |
| 2006-2007              | 0.6%                       | 6.0%                        | 93.2%                                                | 0.2%          | 100.0%         |
| 2007-2008              | 0.7%                       | 5.2%                        | 94.0%                                                | 0.1%          | 100.0%         |
| 2008-2009              | 1.2%                       | 3.8%                        | 94.7%                                                | 0.3%          | 100.0%         |
| 2009-2010              | 1.1%                       | 3.7%                        | 95.0%                                                | 0.2%          | 100.0%         |
| 2010-2011              | 1.1%                       | 4.1%                        | 94.7%                                                | 0.1%          | 100.0%         |
| 2011-2012              | 0.9%                       | 4.0%                        | 95.0%                                                | 0.2%          | 100.0%         |
| 2012-2013              | 1.0%                       | 3.8%                        | 95.0%                                                | 0.2%          | 100.0%         |
| 2013-2014              | 0.7%                       | 4.5%                        | 94.7%                                                | 0.1%          | 100.0%         |
| 2014-2015              | 0.7%                       | 5.4%                        | 93.9%                                                | 0.0%          | 100.0%         |
| 2015-2016              | 0.6%                       | 6.0%                        | 93.3%                                                | 0.1%          | 100.0%         |
| 2016-2017              | 0.5%                       | 5.7%                        | 93.7%                                                | 0.1%          | 100.0%         |
| 2017-2018              | 0.3%                       | 7.2%                        | 92.5%                                                | 0.1%          | 100.0%         |
| 0005 0000              |                            | PREVIOUS FINANCI            |                                                      | 0.00/         |                |
| 2005-2006              | 0.0%                       | 0.4%                        | -0.2%                                                | -0.2%         | 0.0%           |
| 2006-2007              | -0.3%                      | -1.3%                       | 1.4%                                                 | 0.2%          | 0.0%           |
| 2007-2008<br>2008-2009 | 0.2%<br>0.4%               | -0.7%<br>-1.4%              | 0.7%<br>0.8%                                         | -0.1%<br>0.2% | 0.0%           |
| 2008-2009              | 0.4%                       | -1.4%                       | 0.8%                                                 | -0.1%         | 0.0%           |
| 2010-2011              | 0.0%                       | -0.1%                       | -0.3%                                                | -0.1%         | 0.0%           |
| 2010-2011              | -0.2%                      | -0.1%                       | 0.3%                                                 | 0.1%          | 0.0%           |
| 2012-2013              | 0.2%                       | -0.2%                       | 0.0%                                                 | 0.0%          | 0.0%           |
| 2012-2013              | -0.4%                      | 0.6%                        | -0.3%                                                | 0.0%          | 0.0%           |
| 2013-2014              | 0.0%                       | 1.0%                        | -0.8%                                                | -0.1%         | 0.0%           |
| 2015-2016              | -0.1%                      | 0.5%                        | -0.6%                                                | 0.1%          | 0.0%           |
| 2016-2017              | 0.0%                       | -0.2%                       | 0.4%                                                 | -0.1%         | 0.0%           |
| 2017-2018              | -0.2%                      | 1.4%                        | -1.2%                                                | 0.0%          | 0.0%           |

Figure 3.3.3 - Initial external administrators' reports by section of the Corporations Act, ANNUAL PERCENTAGE

Released: November 2018