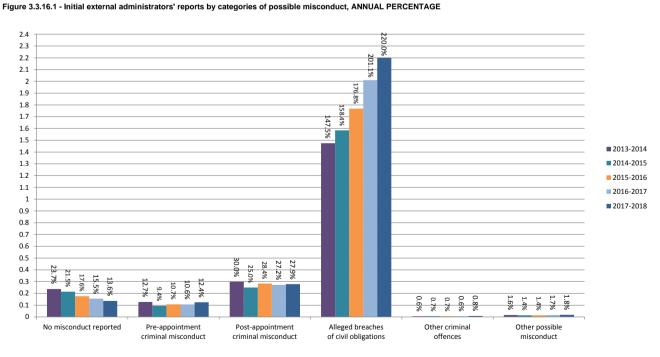

| 0.0%                                      | -1.1%                                      | 24.3%                                    | -0.1%                      | 0.3%                         |                              |                |
| 2017-2018      | -2.0%                                     | 1.8%                                      | 0.6%                                       | 18.9%                                    | 0.2%                       | 0.1%                         |                              |                |

Note: More than one possible misconduct can be nominated for each report. Annual percentage is calculated using the annual total divided by the number of reports. Therefore each financial year will not total to 100%.

\_\_\_\_\_



### Table 3.3.16.2 - Initial external administrators' reports by possible pre-appointment criminal misconduct, ANNUAL

| Section | of the Corporations Act |  |
|---------|-------------------------|--|
|         |                         |  |

| Financial year | Section 184 Good<br>faith, use of<br>information—<br>Directors', officers'<br>and employees'<br>duties | Section 206A<br>Disqualified<br>persons not to<br>manage<br>corporations | Sections 286 &<br>344(2) Obligation<br>to keep financial<br>records | Section 471A<br>Powers of other<br>officers suspended<br>during winding up | Section 588G(3)<br>Insolvent trading | Section 590<br>Offences by<br>officers or<br>employees | Section 596AB<br>Agreements to<br>avoid employee<br>entitlements | Other criminal<br>offences under<br>the Corpor