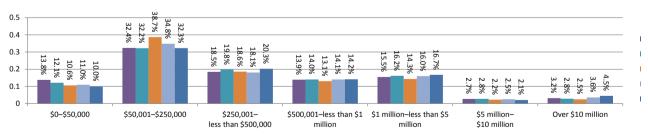

Figure 3.3.4 - Initial external administrators' reports by size of company, ANNUAL PERCENTAGE

Released: December 2018