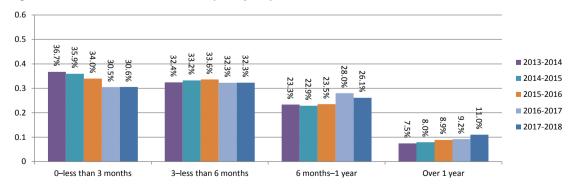

# Table 3.3.2 - Initial external administrators' reports by lodgement period, ANNUAL

|                        | Less than | Between 2 and   | Between 6 and | Greater than | ement          |
|------------------------|-----------|-----------------|---------------|--------------|----------------|
| Financial year         | 2 months  | 5 months        | 12 months     | 12 months    | No. of reports |
|                        |           | ANNUAL TOTAL    |               |              |                |
| 2004-2005              | 850       | 1,457           | 995           | 1,346        | 4,648          |
| 2005-2006              | 1,079     | 1,886           | 1,247         | 1,573        | 5,785          |
| 2006-2007              | 1,127     | 2,164           | 1,602         | 1,972        | 6,865          |
| 2007-2008              | 1,045     | 2,167           | 1,714         | 2,007        | 6,933          |
| 2008-2009              | 963       | 3,138           | 1,910         | 1,722        | 7,733          |
| 2009-2010              | 982       | 3,084           | 2,016         | 1,821        | 7,903          |
| 2010-2011              | 1,002     | 3,099           | 2,119         | 1,834        | 8,054          |
| 2011-2012              | 1,391     | 3,793           | 2,644         | 2,246        | 10,074         |
| 2012-2013              | 1,284     | 3,940           | 2,389         | 1,641        | 9,254          |
| 2013-2014              | 1,326     | 3,885           | 2,540         | 1,708        | 9,459          |
| 2014-2015              | 1,172     | 3,494           | 2,087         | 1,601        | 8,354          |
| 2015-2016              | 1,355     | 4,247           | 2,482         | 1,381        | 9,465          |
| 2016-2017              | 970       | 3,420           | 2,155         | 1,220        | 7,765          |
| 2017-2018              | 957       | 4,164           | 1,615         | 877          | 7,613          |
|                        | AN        | NUAL PERCENTAG  | E             |              |                |
| 2004-2005              | 18.3%     | 31.3%           | 21.4%         | 29.0%        | 100.0%         |
| 2005-2006              | 18.7%     | 32.6%           | 21.6%         | 27.2%        | 100.0%         |
| 2006-2007              | 16.4%     | 31.5%           | 23.3%         | 28.7%        | 100.0%         |
| 2007-2008              | 15.1%     | 31.3%           | 24.7%         | 28.9%        | 100.0%         |
| 2008-2009              | 12.5%     | 40.6%           | 24.7%         | 22.3%        | 100.0%         |
| 2009-2010              | 12.4%     | 39.0%           | 25.5%         | 23.0%        | 100.0%         |
| 2010-2011              | 12.4%     | 38.5%           | 26.3%         | 22.8%        | 100.0%         |
| 2011-2012              | 13.8%     | 37.7%           | 26.2%         | 22.3%        | 100.0%         |
| 2012-2013              | 13.9%     | 42.6%           | 25.8%         | 17.7%        | 100.0%         |
| 2013-2014              | 14.0%     | 41.1%           | 26.9%         | 18.1%        | 100.0%         |
| 2014-2015              | 14.0%     | 41.8%           | 25.0%         | 19.2%        | 100.0%         |
| 2015-2016              | 14.3%     | 44.9%           | 26.2%         | 14.6%        | 100.0%         |
| 2016-2017              | 12.5%     | 44.0%           | 27.8%         | 15.7%        | 100.0%         |
| 2017-2018              | 12.6%     | 54.7%           | 21.2%         | 11.5%        | 100.0%         |
|                        |           | PREVIOUS FINANO |               |              |                |
| 2005-2006              | 0.4%      | 1.3%            | 0.1%          | -1.8%        | 0.0%           |
| 2006-2007              | -2.2%     | -1.1%           | 1.8%          | 1.5%         | 0.0%           |
| 2007-2008              | -1.3%     | -0.3%           | 1.4%          | 0.2%         | 0.0%           |
| 2008-2009              | -2.6%     | 9.3%            | 0.0%          | -6.7%        | 0.0%           |
| 2009-2010              | 0.0%      | -1.6%           | 0.8%          | 0.8%         | 0.0%           |
| 2010-2011              | 0.0%      | -0.5%           | 0.8%          | -0.3%        | 0.0%           |
| 2011-2012              | 1.4%      | -0.8%           | -0.1%         | -0.5%        | 0.0%           |
| 2011-2012              | 0.1%      | -0.8%           | -0.1%         | -0.5%        | 0.0%           |
| 2012-2013              | 0.1%      | 4.9%            | -0.4%         | -4.6%        | 0.0%           |
| 2013-2014<br>2014-2015 | 0.1%      | -1.5%<br>0.8%   | -1.9%         | 0.3%         | 0.0%           |
|                        |           |                 |               |              |                |
| 2015-2016<br>2016-2017 | 0.3%      | 3.0%            | 1.2%          | -4.6%        | 0.0%           |
| 2010-2017              | -1.8%     | -0.8%           | 1.5%          | 1.1%         | 0.0%           |

Figure 3.3.2 - Initial external administrators' reports by lodgement period, ANNUAL PERCENTAGE