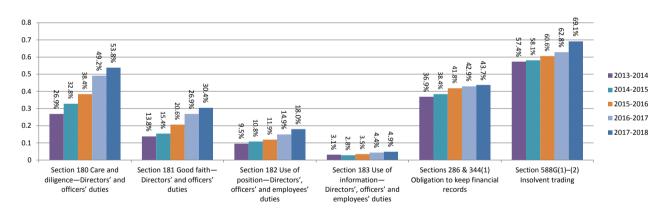

| 0.9%             | 1.1%                                                                | 2.2%                                        |                                                    |               |
| 2017-2018      | 4.6%           | 3.6%                                                         | 3.1%                                                                                 | 0.5%             | 0.8%                                                                | 6.3%                                        |                                                    |               |

# Figure 3.3.16.3 - Initial external administrators' reports by possible breaches of civil obligations, ANNUAL PERCENTAGE