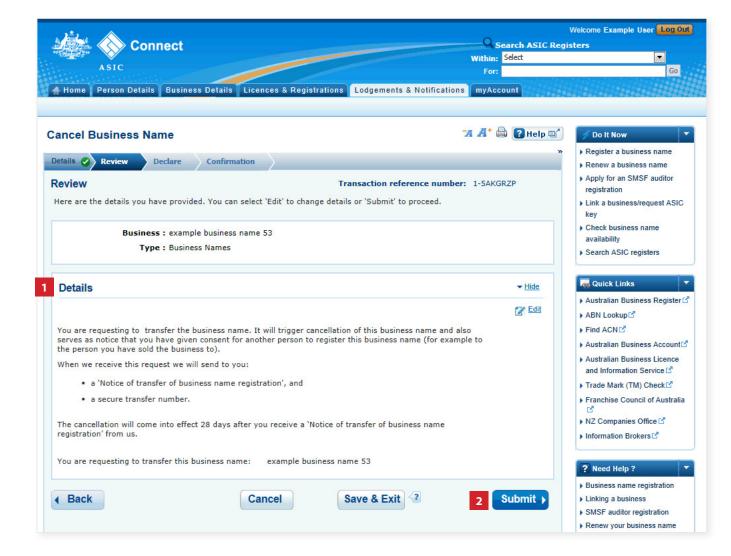

## Review

- 1. Check that the information displayed is correct.
- 2. Select Submit to continue.

The screens and data pictured in this guide are examples only. Actual screens can have minor differences in text and layout.