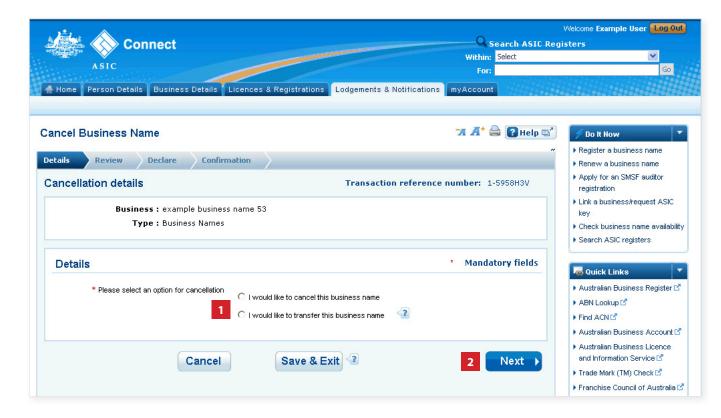

# How to transfer a business name

- Select the option to indicate you would like to transfer the business name to another holder.
- 2. Select **Next** to continue.

The screens and data pictured in this guide are examples only. Actual screens can have minor differences in text and layout.