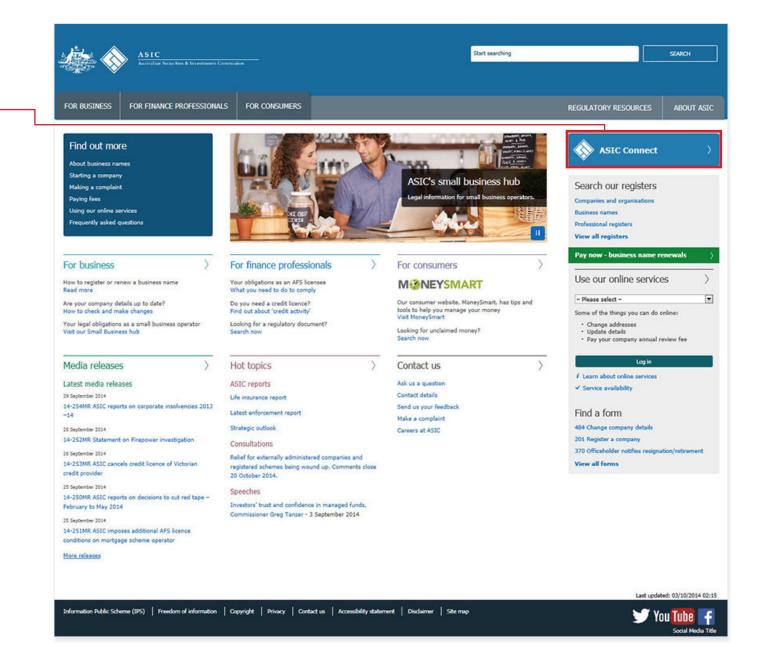

## Log in

Go to ASIC Connect and select Log in.

If you do not have an ASIC Connect account, select **Sign up**.

You can also choose to log in with an **AUSkey**.

The screens and data pictured in this guide are examples only. Actual screens can have minor differences in text and layout.

If you do not have an ASIC Connect account select **Sign up**.

You can refer to our user guide <u>How to</u> sign up for an ASIC Connect account.

| Home                                                                                                                                                                                                          |                                                                                                                                                      |                                                                                                                                                                                                                                                                                                                                                                                                    |
|---------------------------------------------------------------------------------------------------------------------------------------------------------------------------------------------------------------|------------------------------------------------------------------------------------------------------------------------------------------------------|----------------------------------------------------------------------------------------------------------------------------------------------------------------------------------------------------------------------------------------------------------------------------------------------------------------------------------------------------------------------------------------------------|
| .og in                                                                                                                                                                                                        | 🛛 🕂 📥 😰 Help 🖬                                                                                                                                       | ag Quick Links                                                                                                                                                                                                                                                                                                                                                                                     |
| Username (email address) and password If you have already signed up, log in by entering your username (email address) and password below. Username (email address): Password: Forgotten your password? Log in | <ul> <li>Port have an account? Sign up</li> <li>Forgotten your password?</li> <li>How to lodge online</li> <li>Having trouble logging in?</li> </ul> | <ul> <li>Australian Business Register</li> <li>ABN Lookup L<sup>a</sup></li> <li>Find ACN L<sup>a</sup></li> <li>Australian Business Account</li> <li>Australian Business Licence a<br/>Information L<sup>a</sup></li> <li>Trade mark check L<sup>a</sup></li> <li>Franchise Council of Australia</li> <li>NZ Companies Office L<sup>a</sup></li> <li>Information Brokers L<sup>a</sup></li> </ul> |
| 📝 Sign up                                                                                                                                                                                                     | Information about business names                                                                                                                     | A Follow ASIC                                                                                                                                                                                                                                                                                                                                                                                      |
| Don't have an account? Sign up now via link below Sign up ▶                                                                                                                                                   | <ul> <li>Search ASIC's registers</li> <li>See more on YouTube</li> </ul>                                                                             | FOLLOW US ON Ewitter<br>See more on You Tube<br>Join us on facebook                                                                                                                                                                                                                                                                                                                                |