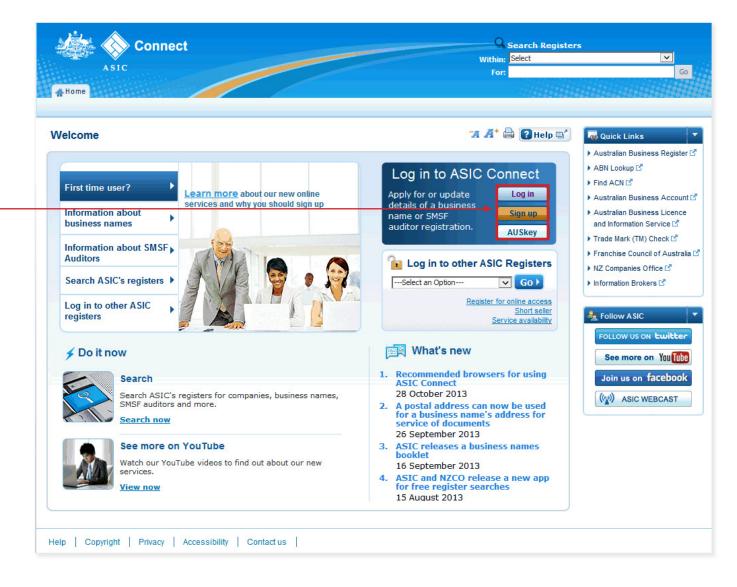

# How to transfer a business name

Select the **Lodgements & Notifications** tab at the top of the screen.

- 1. Select the radio button next to the business name you wish to transfer.
- 2. In the transactions column, select Cancel/Transfer Business Name.
- 3. Select Go to continue.