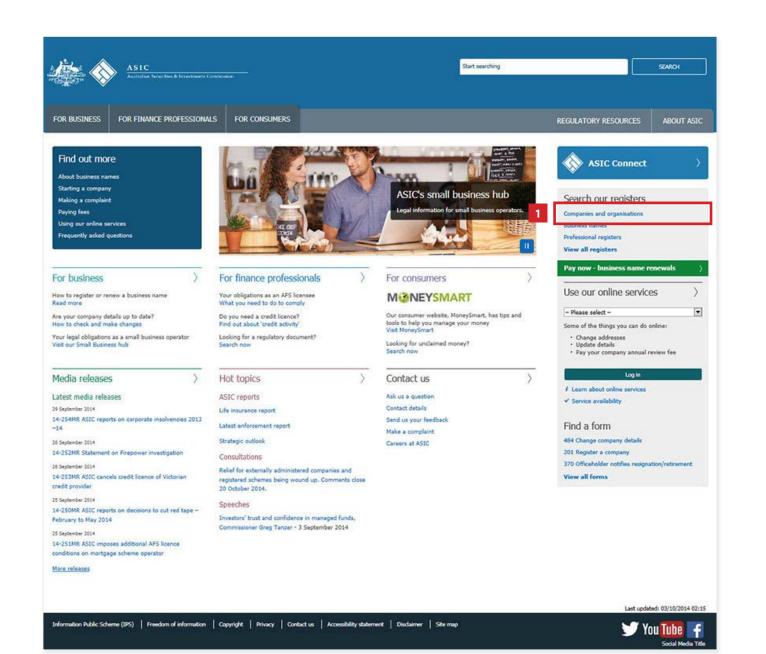

# Start your document search

#### **ASIC Connect**

- 1. In the search field, select **Documents** and enter the document number.
- 2. Click **Go** to view the results.

The screens and data pictured in this guide are examples only Actual screens may have minor differences in text and layout.