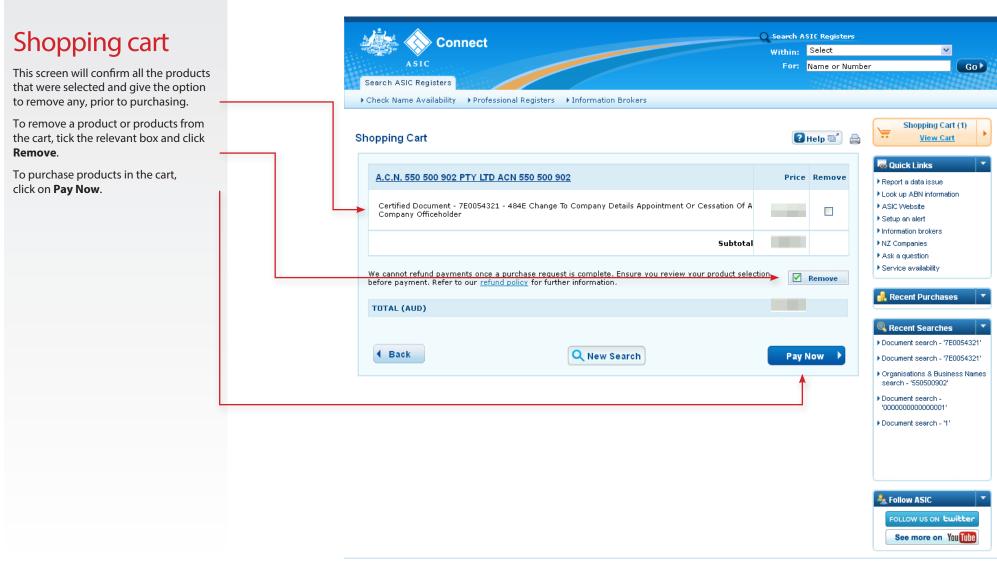

To access the shopping cart click on **View Cart** in the orange box at the top right of the screen.

The screens and data pictured in this guide are examples only Actual screens may have minor differences in text and layout.

We cannot refund payments once a purchase request is complete. Ensure you review your product selection before payment. Refer to our <u>refund policy</u> for further information.

Recent Searches
 Document search - '7E0054321'