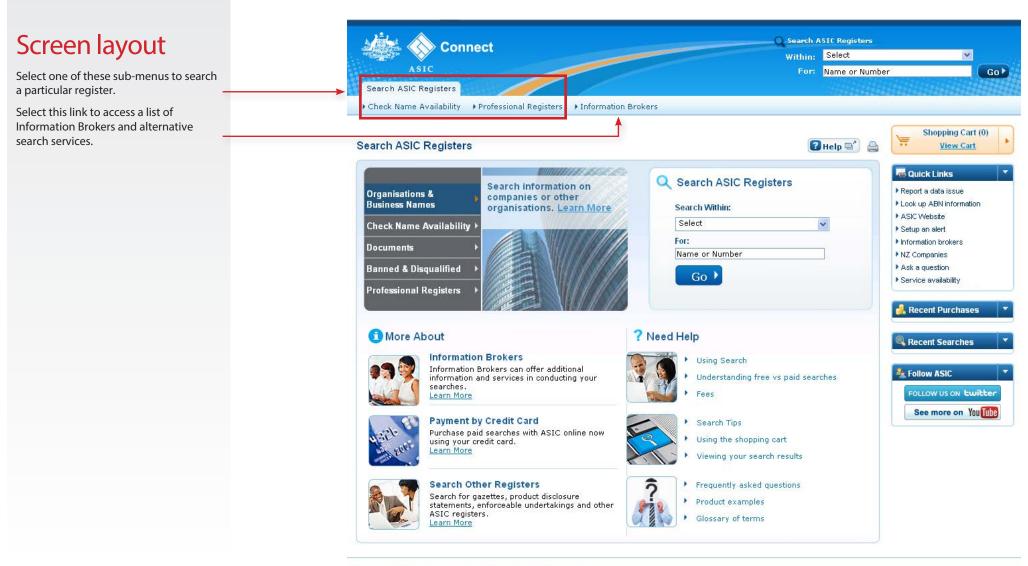

# Searching the ASIC registers

- ASIC's registers can be searched directly from the ASIC website.
- The more criteria you enter about the search you want to conduct, the more relevant the results will be.
- Assistance with using the search facility and purchasing search items can be accessed via the help function.