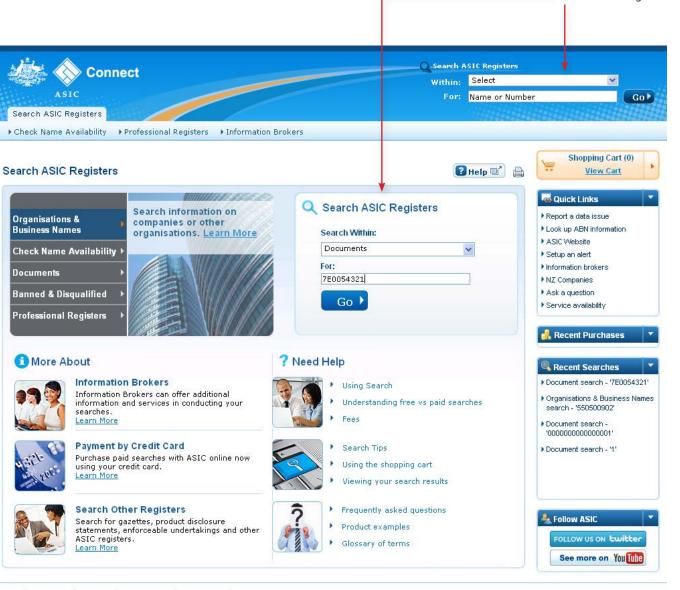

# Search results

Searching a specific document number will return details about that document.

Under **Information for purchase**, a list of products available for purchase is displayed.

- 1. The document searched is shown at the top.
- 2. Other document (if available) are shown here.
- 3. Click on **Add To Cart**. Click **OK** when confirmation box appears.
- 4. Click Checkout.

To access the shopping cart click on **View Cart** in the orange box at the top right of the screen.

The screens and data pictured in this guide are examples only Actual screens may have minor differences in text and layout.