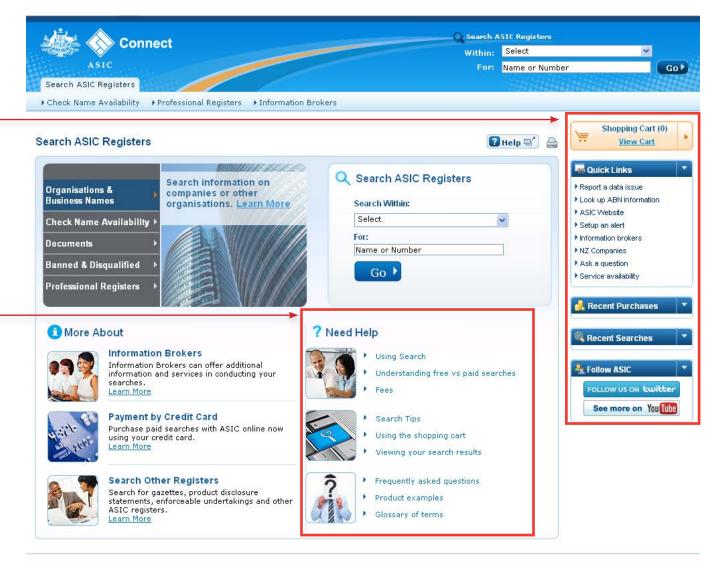

Q Search ASIC Registers Connect Within: Select ¥ ASIC For: Name or Number Go Search ASIC Registers Check Name Availability Professional Registers Information Brokers Shopping Cart (0) 1 🛛 Help 🖬 💧 Search ASIC Registers View Cart Quick Links Q Search ASIC Registers Search information on Report a data issue Organisations & companies or other Look up ABN information Business Names organisations. Learn More Search Within: ASIC Website Select \* Check Name Availability Setup an alert For: Information brokers Documents Name or Number NZ Companies Banned & Disqualified Ask a question Go Service availability Professional Registers 🛃 Recent Purchases 1 More About ? Need Help Recent Searches Information Brokers Using Search Information Brokers can offer additional A Follow ASIC Understanding free vs paid searches information and services in conducting your searches. FOLLOW US ON twitter Fees Learn More See more on You Tube Payment by Credit Card Search Tips Purchase paid searches with ASIC online now Using the shopping cart using your credit card. Learn More Viewing your search results Search Other Registers Frequently asked questions 5 Search for gazettes, product disclosure Product examples statements, enforceable undertakings and other ASIC registers. Glossary of terms Learn More