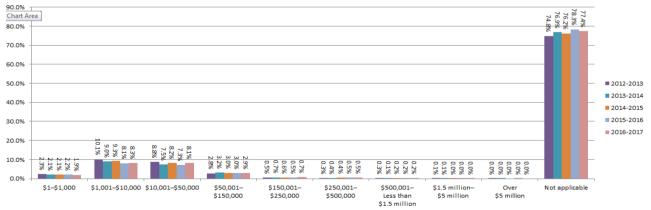

% 2010-2011 -0.2% -0.5% 0.4% 0.0% -0.2% 0.3% 0.0% -0.1% 0.0% 0.2% 0.0% 2011-2012 -0.2% -1.2% -0.1% 0.2% 0.1% -0.4% -0.1% 0.0% 0.0% 1.8% 0.0% 2012-2013 0.0% -0.8% 0.0% -0.1% -0.1% 0.0% 0.2% 0.0% 0.0% 0.7% 0.0% 2013-2014 -0.2% -1.1% -1.4% 0.5% 0.2% 0.1% -0.2% 0.0% 0.0% 2.1% 0.0%

-1.2% 0.2% Note: Reports identified as being internally inconsistent are excluded from this table - the totals may not equal the number of reports for that financial year

0.3%

-0.1%

0.1%

-0.2%

2014-2015

2015-2016

2016-2017

Figure 3.3.10.2 - Initial external administrators' reports by unpaid employee entitlements (annual leave), ANNUAL PERCENTAGE

0.7%

-0.9%

0.9%

-0.2%

-0.1%

0.0%

-0.1%

-0.1%

0.2%

0.0%

0.1%

-0.1%

0.1%

0.0%

0.0%

0.0%

0.0%

0.0%

0.0%

0.0%

0.0%

-0.7%

2.1%

-0.9%

0.0%

0.0%



Table 3.3.10.3 - Initial external administrators' reports by unpaid employee entitlements (pay in lieu of notice), ANNUAL

|                                     |                              |                       |                           | \$50,001-             | mated unpaid employ<br>\$150,001- | e entitlements fo<br>\$250,001- | r pay in lieu of notice<br>\$500,001-Less | \$1.5 million- |                  |                |        |
|-------------------------------------|------------------------------|-----------------------|---------------------------|-----------------------|-----------------------------------|---------------------------------|-------------------------------------------|----------------|------------------|----------------|--------|
| Financial year