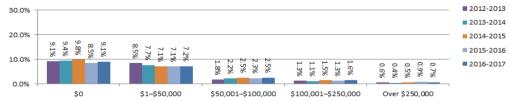

% 0.1% 3.5% 0.0% 2010-2011 -1.6% -1.4% 0.1% 0.1% 0.3% 2.5% 0.0% 2011-2012 0.7% -0.7% -0.6% -0.3% -0.2% 1.1% 0.0% 2012-2013 -1.5% -0.5% 0.0% 0.4% 0.0% 1.4% 0.0% 2013-2014 0.2% -0.8% 0.4% -0.1% -0.2% 0.4% 0.0% 2014-2015 0.5% -0.6% 0.3% 0.4% 0.1% -0.7% 0.0% 2015-2016 -1.3% 0.0% -0.2% -0.2% 0.4% 1.3% 0.0% 2016-2017 0.5% 0.1% 0.2% 0.3% -0.2% -0.9% 0.0%

Note: Amendments to the external administrator report implemented 29 September 2006 created a new category for 'Not applicable'. To assist comparison for the period before this category was introduced, the 'Not applicable' category has been adjusted to reconcile to the total number of initial external administrators' reports.

Figure 3.3.15.1-Initial external administrators' reports by remuneration of voluntary administrator, ANNUAL PERCENTAGE



Table 3.3.15.2 - Initial external administrators' reports by remuneration of deed administrator, ANNUAL

Estimated collectible administrator of company arrangement fees (including GST) \$50,001-\$100,001-Financial year \$0 \$1-\$50.000 \$100.000 \$250,000 Over \$250,000 Not applicable No. of reports ANNUAL TOTAL 2004-2005 1,650 132 2,840 4,648 2005-2006 2,200 163 18 6 2 3,396 5,785 2006-2007 2,598 165 3 4,077 6,865 2007-2008 117 17 10 6,933 1,654 5,134 2008-2009 1,035 119 18 13 13 6,535 7,733 2009-2010 921 119 7,903 2010-2011 834 130 25 30 15 7,020 8,054 149 20 10 13 10,074 2011-2012 1,062 8,820 2012-2013 112 6 9,254 816 12 8 8,300 122 25 12 10 9,459 2013-2014 904 8,386 2014-2015 93 26 17 21 7.389 8.354 808 17 116 2015-2016 837 12 9 8,474 9,465 2016-2017 685 84 6,959 7,765 22 ANNUAL PERC