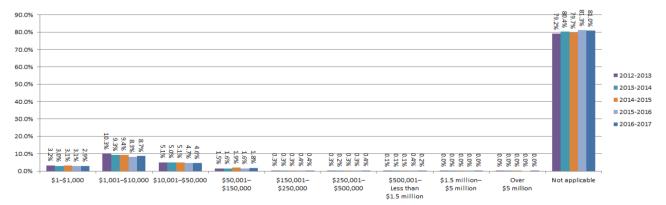

| -1.2%            | -0.4%             | -0.4%                  | 0.1%                    | 0.0%                    | 0.2%                                 | 0.0%                          | 0.0%             | 1.6%           | 0.0%           |
| 2016-2017      | -0.1%       | 0.4%             | -0.1%             | 0.2%                   | 0.0%                    | 0.0%                    | -0.2%                                | 0.0%                          | 0.0%             | -0.3%          | 0.0%           |

Note: Reports identified as being internally inconsistent are excluded from this table - the totals may not equal the number of reports for that financial year.

Figure 3.3.10.1 - Initial external administrators' reports by unpaid employee entitlements (wages), ANNUAL PERCENTAGE



Table 3.3.10.2 - Initial external administrators' reports by unpaid employee entitlements (annual leave), ANNUAL

Estimated unpaid employee entitlements for annual lea \$50,001-\$150,000 \$150,001-\$250,000 \$250,001-\$500,000 \$500,001-Less Over \$5 million \$1-\$1,000 \$1,001-\$10,000 \$10,001-\$50,000 Not applicable Total ANNUAL TOTAL 2004-2005 208 407 01 17 4.571 2005-2006 260 676 489 120 18 14 0 22 4.132 5.733 258 10 2006-2007 847 531 123 18 5,022 6,821 2007-2008 217 846 448 107 23 12 5,236 6,897 2008-2009 192 933 557 164 28 16 11 5 784 7 690 2009-2010 217 672 51 22 15 5,678 210 7,872 996 2010-2011 974 720 37 5,805 8,025 2011-2012 232 1 098 886 288 54 23 7 446 10 043 257 42 6,902 2012-2013 211 936 815 25 26 9,222 2013-2014 201 706 306 62 12 7,256 9,436 2014-2015 173 776 678 253 49 3