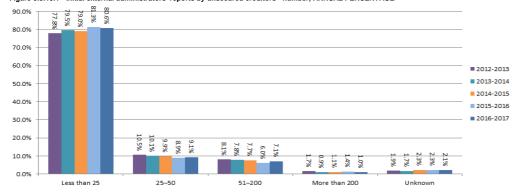

Table 3.3.14 - Initial external administrators' reports by completion of external administration, ANNUAL

Table 3.3.15.1 - Initial external administrators' reports by remuneration of voluntary administrator, ANNUAL