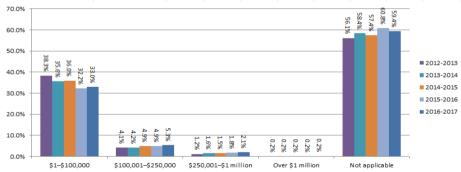

Table 3.3.11 - Initial external administrators' reports by secured creditors, ANNUAL

Table 3.3.12 - Initial external administrators' reports by unpaid taxes and charges, ANNUAL

Table 3.3.13 - Initial external administrators' reports by unsecured creditors, ANNUAL