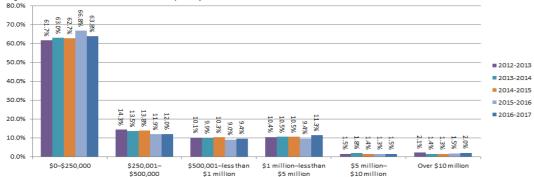

Table 3.3.4 - Initial external administrators' reports by size of company as measured by number of FTE, ANNUAL

Table 3.3.5 - Initial external administrators' reports by industry, ANNUAL

Table 3.3.6 - Initial external administrators' reports by causes of failure, ANNUAL

|                |                 |                           |                           | ent employees   |           |                |
|----------------|-----------------|---------------------------|---------------------------|-----------------|-----------|----------------|
| Financial year | Less than 5 FTE | Between 5 and E<br>19 FTE | Between 20 and<br>199 FTE | 200 or more FTE | Not known | No. of reports |
|                |                 | ANNUAL TO                 |                           |                 |           |                |
| 2004-2005      | 2,892           | 967                       | 305                       | 18              | 466       | 4,648          |
| 2005-2006      | 3,819           | 1,033                     | 339                       | 17              | 577       | 5,785          |
| 2006-2007      | 4,450           | 1,199                     | 341                       | 9               | 866       | 6,865          |
| 2007-2008      | 4,287           | 1,129                     | 342                       | 7               | 1,168     | 6,933          |
| 2008-2009      | 4,679           | 1,136                     | 345                       | 7               | 1,566     | 7,733          |
| 2009-2010      | 4,766           | 1,296                     | 392                       | 28              | 1,421     | 7,903          |
| 2010-2011      | 4,963           | 1,348                     | 408                       | 23              | 1,312     | 8,054          |
| 2011-2012      | 6,270           | 1,636                     | 500                       | 16              | 1,652     | 10,074         |
| 2012-2013      | 6,032           | 1,448                     | 428                       | 25              | 1,321     | 9,254          |
| 2013-2014      | 6,302           | 1,325                     | 478                       | 26              | 1,328     | 9,459          |
| 2014-2015      | 5,365           | 1,224                     | 419                       | 18              | 1,328     | 8,354          |
| 2015-2016      | 6,202           | 1,253                     | 430                       | 44              | 1,536     | 9,465          |
| 2016-2017      | 5,083           | 1,041                     | 361                       | 12              | 1,268     | 7,765          |
|                | •               | ANNUAL PERCE              |                           |                 | •         |                |
| 2004-2005      | 62.2%           | 20.8%                     | 6.6%                      | 0.4%            | 10.0%     | 100.0%         |
| 2005-2006      | 66.0%           | 17.9%                     | 5.9%                      | 0.3%            | 10.0%     | 100.0%         |
| 2006-2007      | 64.8%           | 17.5%                     | 5.0%                      | 0.1%            | 12.6%     | 100.0%         |
| 2007-2008      | 61.8%           | 16.3%                     | 4.9%                      | 0.1%            | 16.8%     | 100.0%         |
| 2008-2009      | 60.5%           | 14.7%                     | 4.5%                      | 0.1%            | 20.3%     | 100.0%         |
| 2009-2010      | 60.3%           | 16.4%                     | 5.0%                      | 0.4%            | 18.0%     | 100.0%         |
| 2010-2011      | 61.6%           | 16.7%                     | 5.1%                      | 0.3%            | 16.3%     | 100.0%         |
| 2011-2012      | 62.2%           | 16.2%                     | 5.0%                      | 0.2%            | 16.4%     | 100.0%         |
| 2012-2013      | 65.2%           | 15.6%                     | 4.6%                      | 0.3%            | 14.3%     | 100.0%         |
| 2013-2014      | 66.6%           | 14.0%                     | 5.1%                      | 0.3%            | 14.0%     | 100.0%         |
| 2014-2015      | 64.2%           | 14.7%                     | 5.0%                      | 0.2%            | 15.9%     | 100.0%         |
| 2015-2016      | 65.5%           | 13.2%                     | 4.5%                      | 0.5%            | 16.2%     | 100.0%         |
| 2016-2017      | 65.5%           | 13.4%                     | 4.6%                      | 0.2%            | 16.3%     | 100.0%         |
|                | CHANGE F        | ROM PREVIOUS F            | INANCIAL YEAR             | (%)             |           |                |
| 2005-2006      | 3.8%            | -2.9%                     | -0.7%                     | -0.1%           | -0.1%     | 0.0%           |
| 2006-2007      | -1.2%           | -0.4%                     | -0.9%                     | -0.2%           | 2.6%      | 0.0%           |
| 2007-2008      | -3.0%           | -1.2%                     | 0.0%                      | 0.0%            | 4.2%      | 0.0%           |
| 2008-2009      | -1.3%           | -1.6%                     | -0.5%                     | 0.0%            | 3.4%      | 0.0%           |
| 2009-2010      | -0.2%           | 1.7%                      | 0.5%                      | 0.3%            | -2.3%     | 0.0%           |
| 2010-2011      | 1.3%            | 0.3%                      | 0.1%                      | -0.1%           | -1.7%     | 0.0%           |
| 2011-2012      | 0.6%            | -0.5%                     | -0.1%                     | -0.1%           | 0.1%      | 0.0%           |
| 2012-2013      | 2.9%            | -0.6%                     | -0.3%                     | 0.1%            | -2.1%     | 0.0%           |
| 2013-2014      | 1.4%            | -1.6%                     | 0.4%                      | 0.0%            | -0.2%     | 0.0%           |
| 2014-2015      | -2.4%           | 0.6%                      | 0.0%                      | -0.1%           | 1.9%      | 0.0%           |
| 2015-2016      | 1.3%            | -1.4%                     | -0.5%                     | 0.2%            | 0.3%      | 0.0%           |
| 2016-2017      | -0.1%           | 0.2%                      | 0.1%                      | -0.3%           | 0.1%      | 0.0%           |