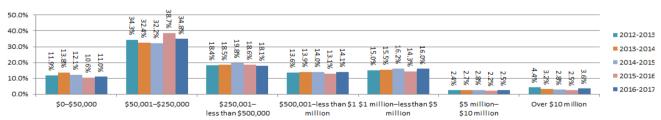

|                |                 |                           |                           | ent employees   |           |                |
|----------------|-----------------|---------------------------|---------------------------|-----------------|-----------|----------------|
| Financial year | Less than 5 FTE | Between 5 and E<br>19 FTE | Between 20 and<br>199 FTE | 200 or more FTE | Not known | No. of reports |
|                |                 | ANNUAL TO                 |                           |                 |           |                |
| 2004-2005      | 2,892           | 967                       | 305                       | 18              | 466       | 4,648          |
| 2005-2006      | 3,819           | 1,033                     | 339                       | 17              | 577       | 5,785          |
| 2006-2007      | 4,450           | 1,199                     | 341                       | 9               | 866       | 6,865          |
| 2007-2008      | 4,287           | 1,129                     | 342                       | 7               | 1,168     | 6,933          |
| 2008-2009      | 4,679           | 1,136                     | 345                       | 7               | 1,566     | 7,733          |
| 2009-2010      | 4,766           | 1,296                     | 392                       | 28              | 1,421     | 7,903          |
| 2010-2011      | 4,963           | 1,348                     | 408                       | 23              | 1,312     | 8,054          |
| 2011-2012      | 6,270           | 1,636                     | 500                       | 16              | 1,652     | 10,074         |
| 2012-2013      | 6,032           | 1,448                     | 428                       | 25              | 1,321     | 9,254          |
| 2013-2014      | 6,302           | 1,325                     | 478                       | 26              | 1,328     | 9,459          |
| 2014-2015      | 5,365           | 1,224                     | 419                       | 18              | 1,328     | 8,354          |
| 2015-2016      | 6,202           | 1,253                     | 430                       | 44              | 1,536     | 9,465          |
| 2016-2017      | 5,083           | 1,041                     | 361                       | 12              | 1,268     | 7,765          |
|                | •               | ANNUAL PERCE              |                           |                 | •         |                |
| 2004-2005      | 62.2%           | 20.8%                     | 6.6%                      | 0.4%            | 10.0%     | 100.0%         |
| 2005-2006      | 66.0%           | 17.9%                     | 5.9%                      | 0.3%            | 10.0%     | 100.0%         |
| 2006-2007      | 64.8%           | 17.5%                     | 5.0%                      | 0.1%            | 12.6%     | 100.0%         |
| 2007-2008      | 61.8%           | 16.3%                     | 4.9%                      | 0.1%            | 16.8%     | 100.0%         |
| 2008-2009      | 60.5%           | 14.7%                     | 4.5%                      | 0.1%            | 20.3%     | 100.0%         |
| 2009-2010      | 60.3%           | 16.4%                     | 5.0%                      | 0.4%            | 18.0%     | 100.0%         |
| 2010-2011      | 61.6%           | 16.7%                     | 5.1%                      | 0.3%            | 16.3%     | 100.0%         |
| 2011-2012      | 62.2%           | 16.2%                     | 5.0%                      | 0.2%            | 16.4%     | 100.0%         |
| 2012-2013      | 65.2%           | 15.6%                     | 4.6%                      | 0.3%            | 14.3%     | 100.0%         |
| 2013-2014      | 66.6%           | 14.0%                     | 5.1%                      | 0.3%            | 14.0%     | 100.0%         |
| 2014-2015      | 64.2%           | 14.7%                     | 5.0%                      | 0.2%            | 15.9%     | 100.0%         |
| 2015-2016      | 65.5%           | 13.2%                     | 4.5%                      | 0.5%            | 16.2%     | 100.0%         |
| 2016-2017      | 65.5%           | 13.4%                     | 4.6%                      | 0.2%            | 16.3%     | 100.0%         |
|                | CHANGE F        | ROM PREVIOUS F            | INANCIAL YEAR             | (%)             |           |                |
| 2005-2006      | 3.8%            | -2.9%                     | -0.7%                     | -0.1%           | -0.1%     | 0.0%           |
| 2006-2007      | -1.2%           | -0.4%                     | -0.9%                     | -0.2%           | 2.6%      | 0.0%           |
| 2007-2008      | -3.0%           | -1.2%                     | 0.0%                      | 0.0%            | 4.2%      | 0.0%           |
| 2008-2009      | -1.3%           | -1.6%                     | -0.5%                     | 0.0%            | 3.4%      | 0.0%           |
| 2009-2010      | -0.2%           | 1.7%                      | 0.5%                      | 0.3%            | -2.3%     | 0.0%           |
| 2010-2011      | 1.3%            | 0.3%                      | 0.1%                      | -0.1%           | -1.7%     | 0.0%           |
| 2011-2012      | 0.6%            | -0.5%                     | -0.1%                     | -0.1%           | 0.1%      | 0.0%           |
| 2012-2013      | 2.9%            | -0.6%                     | -0.3%                     | 0.1%            | -2.1%     | 0.0%           |
| 2013-2014      | 1.4%            | -1.6%                     | 0.4%                      | 0.0%            | -0.2%     | 0.0%           |
| 2014-2015      | -2.4%           | 0.6%                      | 0.0%                      | -0.1%           | 1.9%      | 0.0%           |
| 2015-2016      | 1.3%            | -1.4%                     | -0.5%                     | 0.2%            | 0.3%      | 0.0%           |
| 2016-2017      | -0.1%           | 0.2%                      | 0.1%                      | -0.3%           | 0.1%      | 0.0%           |