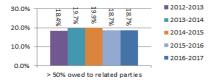

| 0.0%           |

Note (1): Amendments to the external administrator report implemented 29/9/2006 broke down the number of unsecured creditors category 'Less than 50' into 'Less than 25' and '25-50.

Note (2): Amendments to the external administrator report implemented 29/9/2006 broke down the cents in the dollar dividend to unsecured creditors category '0-10 cents' into '0 cents' and 'Greater than 0 and less than 11 cents'.

Figure 3.3.13.1 - Initial external administrators' reports by unsecured creditors - number, ANNUAL PERCENTAGE



Figure 3.3.13.2 - Initial external administrators' reports by unsecured creditors - amount, ANNUAL PERCENTAGE



Figure 3.3.13.3 - Initial external administrators' reports by unsecured creditors - more than 50% owed to related parties, ANNUAL PERCENTAGE



Figure 3.3.13.4 - Initial external administrators' reports by unsecured creditors - cents in the dollar dividend, ANNUAL PERCENTAGE



© Australian Securities & Investments Commission

Table 3.3.14 - Initial external administrators' reports by completion of external administration, ANNUAL

|                | 0-less than | Expected time t<br>3–less than | o complete external ad | Iministration |                |
|----------------|-------------|--------------------------------|------------------------|---------------|----------------|
| Financial year | 3 months    | 6 months                       | 6 months-1 year        | Over 1 year   | No. of reports |
|                |             | ANNUAL TOTAL                   |                        |               |                |
| 2004-2005