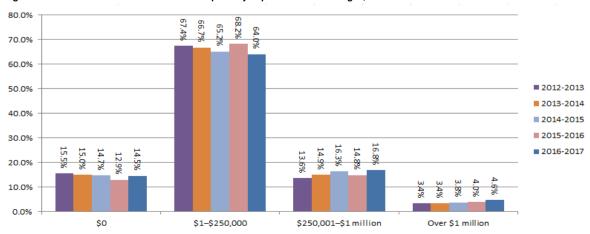

Table 3.3.2 - Initial external administrators' reports by lodgement period, ANNUAL

|                | Less than   | from external adminis<br>Between 2 and | Between 6 and | Greater than | nent           |
|----------------|-------------|----------------------------------------|---------------|--------------|----------------|
| Financial year | 2 months    | 5 months                               | 12 months     | 12 months    | No. of reports |
|                |             | ANNUAL TOTAL                           |               |              |                |
| 2004-2005      | 850         | 1,457                                  | 995           | 1,346        | 4,648          |
| 2005-2006      | 1,079       | 1,886                                  | 1,247         | 1,573        | 5,785          |
| 2006-2007      | 1,127       | 2,164                                  | 1,602         | 1,972        | 6,865          |
| 2007-2008      | 1,045       | 2,167                                  | 1,714         | 2,007        | 6,933          |
| 2008-2009      | 963         | 3,138                                  | 1,910         | 1,722        | 7,733          |
| 2009-2010      | 982         | 3,084                                  | 2,016         | 1,821        | 7,903          |
| 2010-2011      | 1,002       | 3,099                                  | 2,119         | 1,834        | 8,054          |
| 2011-2012      | 1,391       | 3,793                                  | 2,644         | 2,246        | 10,074         |
| 2012-2013      | 1,284       | 3,940                                  | 2,389         | 1,641        | 9,254          |
| 2013-2014      | 1,326       | 3,885                                  | 2,540         | 1,708        | 9,459          |
| 2014-2015      | 1,172       | 3,494                                  | 2,087         | 1,601        | 8,354          |
| 2015-2016      | 1,355       | 4,247                                  | 2,482         | 1,381        | 9,465          |
| 2016-2017      | 970         | 3,420                                  | 2,155         | 1,220        | 7,765          |
|                | AN          | NUAL PERCENTAG                         | E             |              |                |
| 2004-2005      | 18.3%       | 31.3%                                  | 21.4%         | 29.0%        | 100.0%         |
| 2005-2006      | 18.7%       | 32.6%                                  | 21.6%         | 27.2%        | 100.0%         |
| 2006-2007      | 16.4%       | 31.5%                                  | 23.3%         | 28.7%        | 100.0%         |
| 2007-2008      | 15.1%       | 31.3%                                  | 24.7%         | 28.9%        | 100.0%         |
| 2008-2009      | 12.5%       | 40.6%                                  | 24.7%         | 22.3%        | 100.0%         |
| 2009-2010      | 12.4%       | 39.0%                                  | 25.5%         | 23.0%        | 100.0%         |
| 2010-2011      | 12.4%       | 38.5%                                  | 26.3%         | 22.8%        | 100.0%         |
| 2011-2012      | 13.8%       | 37.7%                                  | 26.2%         | 22.3%        | 100.0%         |
| 2012-2013      | 13.9%       | 42.6%                                  | 25.8%         | 17.7%        | 100.0%         |
| 2013-2014      | 14.0%       | 41.1%                                  | 26.9%         | 18.1%        | 100.0%         |
| 2014-2015      | 14.0%       | 41.8%                                  | 25.0%         | 19.2%        | 100.0%         |
| 2015-2016      | 14.3%       | 44.9%                                  | 26.2%         | 14.6%        | 100.0%         |
| 2016-2017      | 12.5%       | 44.0%                                  | 27.8%         | 15.7%        | 100.0%         |
|                | CHANGE FROM | PREVIOUS FINANC                        | CIAL YEAR (%) |              |                |
| 2005-2006      | 0.4%        | 1.3%                                   | 0.1%          | -1.8%        | 0.0%           |
| 2006-2007      | -2.2%       | -1.1%                                  | 1.8%          | 1.5%         | 0.0%           |
| 2007-2008      | -1.3%       | -0.3%                                  | 1.4%          | 0.2%         | 0.0%           |
| 2008-2009      | -2.6%       | 9.3%                                   | 0.0%          | -6.7%        | 0.0%           |
| 2009-2010      | 0.0%        | -1.6%                                  | 0.8%          | 0.8%         | 0.0%           |
| 2010-2011      | 0.0%        | -0.5%                                  | 0.8%          | -0.3%        | 0.0%           |
| 2011-2012      | 1.4%        | -0.8%                                  | -0.1%         | -0.5%        | 0.0%           |
| 2012-2013      | 0.1%        | 4.9%                                   | -0.4%         | -4.6%        | 0.0%           |
| 2013-2014      | 0.1%        | -1.5%                                  | 1.0%          | 0.3%         | 0.0%           |
| 2014-2015      | 0.0%        | 0.8%                                   | -1.9%         | 1.1%         | 0.0%           |
| 2015-2016      | 0.3%        | 3.0%                                   | 1.2%          | -4.6%        | 0.0%           |
| 2016-2017      | -1.8%       | -0.8%                                  | 1.5%          | 1.1%         | 0.0%           |

Figure 3.3.2 - Initial external administrators' reports by lodgement period, ANNUAL PERCENTAGE

Table 3.3.3 - Initial external administrators' reports by section of the Corporations Act, ANNUAL

|                                       |                                         |                                               | of the Corporations A                     | ct                   |                |
|---------------------------------------|-----------------------------------------|-----------------------------------------------|-------------------------------------------|----------------------|----------------|
| Financial year                        | Section 422<br>(reports by<br>receiver) | Section 438D<br>(reports by<br>administrator) | Section 533<br>(reports by<br>liquidator) | Statistical purposes | No. of reports |
| · · · · · · · · · · · · · · · · · · · |                                         | ANNUAL TOTAL                                  |                                           |                      |                |
| 2004-2005                             | 40                                      | 319                                           | 4,280                                     | 9                    | 4,648          |
| 2005-2006                             | 51                                      | 418                                           | 5,314                                     | 2                    | 5,785          |
| 2006-2007                             | 40                                      | 410                                           | 6,400                                     | 15                   | 6,865          |
| 2007-2008                             | 51                                      | 363                                           | 6,514                                     | 5                    | 6,933          |
| 2008-2009                             | 89                                      | 295                                           | 7,327                                     | 22                   | 7,733          |
| 2009-2010                             | 89                                      | 296                                           | 7,506                                     | 12                   | 7,903          |
| 2010-2011                             | 89                                      | 333                                           | 7,624                                     | 8                    | 8,054          |
| 2011-2012                             | 88                                      | 403                                           | 9,567                                     | 16                   | 10,074         |
| 2012-2013                             | 95                                      | 355                                           | 8,790                                     | 14                   | 9,254          |
| 2013-2014                             | 62                                      | 424                                           | 8,959                                     | 14                   | 9,459          |
| 2014-2015                             | 56                                      | 454                                           | 7,843                                     | 1                    | 8,354          |
| 2015-2016                             | 55                                      | 566                                           | 8,830                                     | 14                   | 9,465          |
| 2016-2017                             | 42                                      | 446                                           | 7,272                                     | 5                    | 7,765          |
|                                       | ANN                                     | IUAL PERCENTAGE                               |                                           |                      |                |
| 2004-2005                             | 0.9%                                    | 6.9%                                          | 92.1%                                     | 0.2%                 | 100.0%         |
| 2005-2006                             | 0.9%                                    | 7.2%                                          | 91.9%                                     | 0.0%                 | 100.0%         |
| 2006-2007                             | 0.6%                                    | 6.0%                                          | 93.2%                                     | 0.2%                 | 100.0%         |
| 2007-2008                             | 0.7%                                    | 5.2%                                          | 94.0%                                     | 0.1%                 | 100.0%         |
| 2008-2009                             | 1.2%                                    | 3.8%                                          | 94.7%                                     | 0.3%                 | 100.0%         |
| 2009-2010                             | 1.1%                                    | 3.7%                                          | 95.0%                                     | 0.2%                 | 100.0%         |
| 2010-2011                             | 1.1%                                    | 4.1%                                          | 94.7%                                     | 0.1%                 | 100.0%         |
| 2011-2012                             | 0.9%                                    | 4.0%                                          | 95.0%                                     | 0.2%                 | 100.0%         |
| 2012-2013                             | 1.0%                                    | 3.8%                                          | 95.0%                                     | 0.2%                 | 100.0%         |
| 2013-2014                             | 0.7%                                    | 4.5%                                          | 94.7%                                     | 0.1%                 | 100.0%         |
| 2014-2015                             | 0.7%                                    | 5.4%                                          | 93.9%                                     | 0.0%                 | 100.0%         |
| 2015-2016                             | 0.6%                                    | 6.0%                                          | 93.3%                                     | 0.1%                 | 100.0%         |
| 2016-2017                             | 0.5%                                    | 5.7%                                          | 93.7%                                     | 0.1%                 | 100.0%         |
|                                       | CHANGE FROM F                           | PREVIOUS FINANCIA                             | AL YEAR (%)                               |                      |                |
| 2005-2006                             | 0.0%                                    | 0.4%                                          | -0.2%                                     | -0.2%                | 0.0%           |
| 2006-2007                             | -0.3%                                   | -1.3%                                         | 1.4%                                      | 0.2%                 | 0.0%           |
| 2007-2008                             | 0.2%                                    | -0.7%                                         | 0.7%                                      | -0.1%                | 0.0%           |
| 2008-2009                             | 0.4%                                    | -1.4%                                         | 0.8%                                      | 0.2%                 | 0.0%           |
| 2009-2010                             | 0.0%                                    | -0.1%                                         | 0.2%                                      | -0.1%                | 0.0%           |
| 2010-2011                             | 0.0%                                    | 0.4%                                          | -0.3%                                     | -0.1%                | 0.0%           |
| 2011-2012                             | -0.2%                                   | -0.1%                                         | 0.3%                                      | 0.1%                 | 0.0%           |
| 2012-2013                             | 0.2%                                    | -0.2%                                         | 0.0%                                      | 0.0%                 | 0.0%           |
| 2013-2014                             | -0.4%                                   | 0.6%                                          | -0.3%                                     | 0.0%                 | 0.0%           |
| 2014-2015                             | 0.0%                                    | 1.0%                                          | -0.8%                                     | -0.1%                | 0.0%           |
| 2015-2016                             | -0.1%                                   | 0.5%                                          | -0.6%                                     | 0.1%                 | 0.0%           |
| 2016-2017                             | 0.0%                                    | -0.2%                                         | 0.4%                                      | -0.1%                | 0.0%           |