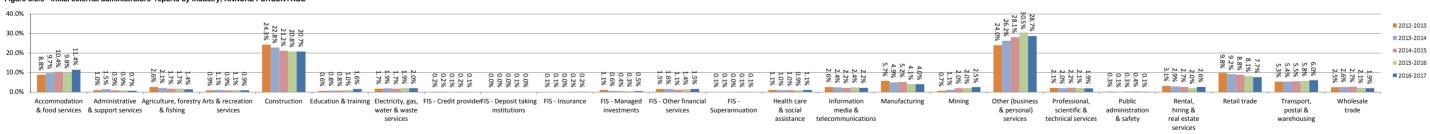

Table 3.3.4 - Initial external administrators' reports by size of company as measured by number of FTE, ANNUAL

Table 3.3.5 - Initial external administrators' reports by industry, ANNUAL

Table 3.3.6 - Initial external administrators' reports by causes of failure, ANNUAL