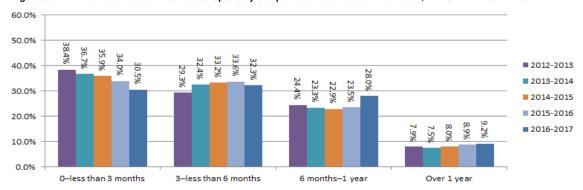

Table 3.3.2 - Initial external administrators' reports by lodgement period, ANNUAL

|                | Less than   | from external adminis<br>Between 2 and | Between 6 and | Greater than | nent           |
|----------------|-------------|----------------------------------------|---------------|--------------|----------------|
| Financial year | 2 months    | 5 months                               | 12 months     | 12 months    | No. of reports |
|                |             | ANNUAL TOTAL                           |               |              |                |
| 2004-2005      | 850         | 1,457                                  | 995           | 1,346        | 4,648          |
| 2005-2006      | 1,079       | 1,886                                  | 1,247         | 1,573        | 5,785          |
| 2006-2007      | 1,127       | 2,164                                  | 1,602         | 1,972        | 6,865          |
| 2007-2008      | 1,045       | 2,167                                  | 1,714         | 2,007        | 6,933          |
| 2008-2009      | 963         | 3,138                                  | 1,910         | 1,722        | 7,733          |
| 2009-2010      | 982         | 3,084                                  | 2,016         | 1,821        | 7,903          |
| 2010-2011      | 1,002       | 3,099                                  | 2,119         | 1,834        | 8,054          |
| 2011-2012      | 1,391       | 3,793                                  | 2,644         | 2,246        | 10,074         |
| 2012-2013      | 1,284       | 3,940                                  | 2,389         | 1,641        | 9,254          |
| 2013-2014      | 1,326       | 3,885                                  | 2,540         | 1,708        | 9,459          |
| 2014-2015      | 1,172       | 3,494                                  | 2,087         | 1,601        | 8,354          |
| 2015-2016      | 1,355       | 4,247                                  | 2,482         | 1,381        | 9,465          |
| 2016-2017      | 970         | 3,420                                  | 2,155         | 1,220        | 7,765          |
|                | AN          | NUAL PERCENTAG                         | E             |              |                |
| 2004-2005      | 18.3%       | 31.3%                                  | 21.4%         | 29.0%        | 100.0%         |
| 2005-2006      | 18.7%       | 32.6%                                  | 21.6%         | 27.2%        | 100.0%         |
| 2006-2007      | 16.4%       | 31.5%                                  | 23.3%         | 28.7%        | 100.0%         |
| 2007-2008      | 15.1%       | 31.3%                                  | 24.7%         | 28.9%        | 100.0%         |
| 2008-2009      | 12.5%       | 40.6%                                  | 24.7%         | 22.3%        | 100.0%         |
| 2009-2010      | 12.4%       | 39.0%                                  | 25.5%         | 23.0%        | 100.0%         |
| 2010-2011      | 12.4%       | 38.5%                                  | 26.3%         | 22.8%        | 100.0%         |
| 2011-2012      | 13.8%       | 37.7%                                  | 26.2%         | 22.3%        | 100.0%         |
| 2012-2013      | 13.9%       | 42.6%                                  | 25.8%         | 17.7%        | 100.0%         |
| 2013-2014      | 14.0%       | 41.1%                                  | 26.9%         | 18.1%        | 100.0%         |
| 2014-2015      | 14.0%       | 41.8%                                  | 25.0%         | 19.2%        | 100.0%         |
| 2015-2016      | 14.3%       | 44.9%                                  | 26.2%         | 14.6%        | 100.0%         |
| 2016-2017      | 12.5%       | 44.0%                                  | 27.8%         | 15.7%        | 100.0%         |
|                | CHANGE FROM | PREVIOUS FINANC                        | CIAL YEAR (%) |              |                |
| 2005-2006      | 0.4%        | 1.3%                                   | 0.1%          | -1.8%        | 0.0%           |
| 2006-2007      | -2.2%       | -1.1%                                  | 1.8%          | 1.5%         | 0.0%           |
| 2007-2008      | -1.3%       | -0.3%                                  | 1.4%          | 0.2%         | 0.0%           |
| 2008-2009      | -2.6%       | 9.3%                                   | 0.0%          | -6.7%        | 0.0%           |
| 2009-2010      | 0.0%        | -1.6%                                  | 0.8%          | 0.8%         | 0.0%           |
| 2010-2011      | 0.0%        | -0.5%                                  | 0.8%          | -0.3%        | 0.0%           |
| 2011-2012      | 1.4%        | -0.8%                                  | -0.1%         | -0.5%        | 0.0%           |
| 2012-2013      | 0.1%        | 4.9%                                   | -0.4%         | -4.6%        | 0.0%           |
| 2013-2014      | 0.1%        | -1.5%                                  | 1.0%          | 0.3%         | 0.0%           |
| 2014-2015      | 0.0%        | 0.8%                                   | -1.9%         | 1.1%         | 0.0%           |
| 2015-2016      | 0.3%        | 3.0%                                   | 1.2%          | -4.6%        | 0.0%           |
| 2016-2017      | -1.8%       | -0.8%                                  | 1.5%          | 1.1%         | 0.0%           |

Figure 3.3.2 - Initial external administrators' reports by lodgement period, ANNUAL PERCENTAGE

Table 3.3.3 - Initial external administrators' reports by section of the Corporations Act, ANNUAL

|                                       |                                         |                                               | of the Corporations A                     | ct                   |                |
|---------------------------------------|-----------------------------------------|-----------------------------------------------|-------------------------------------------|----------------------|----------------|
| Financial year                        | Section 422<br>(reports by<br>receiver) | Section 438D<br>(reports by<br>administrator) | Section 533<br>(reports by<br>liquidator) | Statistical purposes | No. of reports |
| · · · · · · · · · · · · · · · · · · · |                                         | ANNUAL TOTAL                                  |                                           |                      |                |
| 2004-2005                             | 40                                      | 319                                           | 4,280                                     | 9                    | 4,648          |
| 2005-2006                             | 51                                      | 418                                           | 5,314                                     | 2                    | 5,785          |
| 2006-2007                             | 40                                      | 410                                           | 6,400                                     | 15                   | 6,865          |
| 2007-2008                             | 51                                      | 363                                           | 6,514                                     | 5                    | 6,933          |
| 2008-2009                             | 89                                      | 295                                           | 7,327                                     | 22                   | 7,733          |
| 2009-2010                             | 89                                      | 296                                           | 7,506                                     | 12                   | 7,903          |
| 2010-2011                             | 89                                      | 333                                           | 7,624                                     | 8                    | 8,054          |
| 2011-2012                             | 88                                      | 403                                           | 9,567                                     | 16                   | 10,074         |
| 2012-2013                             | 95                                      | 355                                           | 8,790                                     | 14                   | 9,254          |
| 2013-2014                             | 62                                      | 424                                           | 8,959                                     | 14                   | 9,459          |
| 2014-2015                             | 56                                      | 454                                           | 7,843                                     | 1                    | 8,354          |
| 2015-2016                             | 55                                      | 566                                           | 8,830                                     | 14                   | 9,465          |
| 2016-2017                             | 42                                      | 446                                           | 7,272                                     | 5                    | 7,765          |
|                                       | ANN                                     | IUAL PERCENTAGE                               |                                           |                      |                |
| 2004-2005                             | 0.9%                                    | 6.9%                                          | 92.1%                                     | 0.2%                 | 100.0%         |
| 2005-2006                             | 0.9%                                    | 7.2%                                          | 91.9%                                     | 0.0%                 | 100.0%         |
| 2006-2007                             | 0.6%                                    | 6.0%                                          | 93.2%                                     | 0.2%                 | 100.0%         |
| 2007-2008                             | 0.7%                                    | 5.2%                                          | 94.0%                                     | 0.1%                 | 100.0%         |
| 2008-2009                             | 1.2%                                    | 3.8%                                          | 94.7%                                     | 0.3%                 | 100.0%         |
| 2009-2010                             | 1.1%                                    | 3.7%                                          | 95.0%                                     | 0.2%                 | 100.0%         |
| 2010-2011                             | 1.1%                                    | 4.1%                                          | 94.7%                                     | 0.1%                 | 100.0%         |
| 2011-2012                             | 0.9%                                    | 4.0%                                          | 95.0%                                     | 0.2%                 | 100.0%         |
| 2012-2013                             | 1.0%                                    | 3.8%                                          | 95.0%                                     | 0.2%                 | 100.0%         |
| 2013-2014                             | 0.7%                                    | 4.5%                                          | 94.7%                                     | 0.1%                 | 100.0%         |
| 2014-2015                             | 0.7%                                    | 5.4%                                          | 93.9%                                     | 0.0%                 | 100.0%         |
| 2015-2016                             | 0.6%                                    | 6.0%                                          | 93.3%                                     | 0.1%                 | 100.0%         |
| 2016-2017                             | 0.5%                                    | 5.7%                                          | 93.7%                                     | 0.1%                 | 100.0%         |
|                                       | CHANGE FROM F                           | PREVIOUS FINANCIA                             | AL YEAR (%)                               |                      |                |
| 2005-2006                             | 0.0%                                    | 0.4%                                          | -0.2%                                     | -0.2%                | 0.0%           |
| 2006-2007                             | -0.3%                                   | -1.3%                                         | 1.4%                                      | 0.2%                 | 0.0%           |
| 2007-2008                             | 0.2%                                    | -0.7%                                         | 0.7%                                      | -0.1%                | 0.0%           |
| 2008-2009                             | 0.4%                                    | -1.4%                                         | 0.8%                                      | 0.2%                 | 0.0%           |
| 2009-2010                             | 0.0%                                    | -0.1%                                         | 0.2%                                      | -0.1%                | 0.0%           |
| 2010-2011                             | 0.0%                                    | 0.4%                                          | -0.3%                                     | -0.1%                | 0.0%           |
| 2011-2012                             | -0.2%                                   | -0.1%                                         | 0.3%                                      | 0.1%                 | 0.0%           |
| 2012-2013                             | 0.2%                                    | -0.2%                                         | 0.0%                                      | 0.0%                 | 0.0%           |
| 2013-2014                             | -0.4%                                   | 0.6%                                          | -0.3%                                     | 0.0%                 | 0.0%           |
| 2014-2015                             | 0.0%                                    | 1.0%                                          | -0.8%                                     | -0.1%                | 0.0%           |
| 2015-2016                             | -0.1%                                   | 0.5%                                          | -0.6%                                     | 0.1%                 | 0.0%           |
| 2016-2017                             | 0.0%                                    | -0.2%                                         | 0.4%                                      | -0.1%                | 0.0%           |