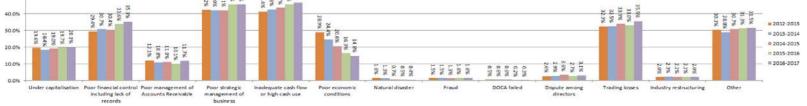

Table 3.3.4 - Initial external administrators' reports by size of company as measured by number of FTE, ANNUAL

Table 3.3.5 - Initial external administrators' reports by industry, ANNUAL

Table 3.3.6 - Initial external administrators' reports by causes of failure, ANNUAL