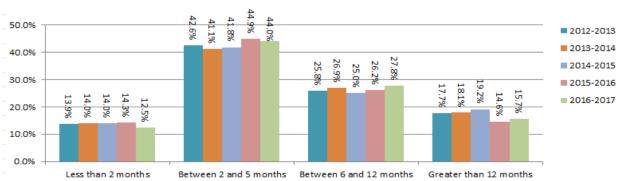

Table 3.3.2 - Initial external administrators' reports by lodgement period, ANNUAL

|                | Less than   | from external adminis<br>Between 2 and | Between 6 and | Greater than | nent           |
|----------------|-------------|----------------------------------------|---------------|--------------|----------------|
| Financial year | 2 months    | 5 months                               | 12 months     | 12 months    | No. of reports |
|                |             | ANNUAL TOTAL                           |               |              |                |
| 2004-2005      | 850         | 1,457                                  | 995           | 1,346        | 4,648          |
| 2005-2006      | 1,079       | 1,886                                  | 1,247         | 1,573        | 5,785          |
| 2006-2007      | 1,127       | 2,164                                  | 1,602         | 1,972        | 6,865          |
| 2007-2008      | 1,045       | 2,167                                  | 1,714         | 2,007        | 6,933          |
| 2008-2009      | 963         | 3,138                                  | 1,910         | 1,722        | 7,733          |
| 2009-2010      | 982         | 3,084                                  | 2,016         | 1,821        | 7,903          |
| 2010-2011      | 1,002       | 3,099                                  | 2,119         | 1,834        | 8,054          |
| 2011-2012      | 1,391       | 3,793                                  | 2,644         | 2,246        | 10,074         |
| 2012-2013      | 1,284       | 3,940                                  | 2,389         | 1,641        | 9,254          |
| 2013-2014      | 1,326       | 3,885                                  | 2,540         | 1,708        | 9,459          |
| 2014-2015      | 1,172       | 3,494                                  | 2,087         | 1,601        | 8,354          |
| 2015-2016      | 1,355       | 4,247                                  | 2,482         | 1,381        | 9,465          |
| 2016-2017      | 970         | 3,420                                  | 2,155         | 1,220        | 7,765          |
|                | AN          | NUAL PERCENTAG                         | E             |              |                |
| 2004-2005      | 18.3%       | 31.3%                                  | 21.4%         | 29.0%        | 100.0%         |
| 2005-2006      | 18.7%       | 32.6%                                  | 21.6%         | 27.2%        | 100.0%         |
| 2006-2007      | 16.4%       | 31.5%                                  | 23.3%         | 28.7%        | 100.0%         |
| 2007-2008      | 15.1%       | 31.3%                                  | 24.7%         | 28.9%        | 100.0%         |
| 2008-2009      | 12.5%       | 40.6%                                  | 24.7%         | 22.3%        | 100.0%         |
| 2009-2010      | 12.4%       | 39.0%                                  | 25.5%         | 23.0%        | 100.0%         |
| 2010-2011      | 12.4%       | 38.5%                                  | 26.3%         | 22.8%        | 100.0%         |
| 2011-2012      | 13.8%       | 37.7%                                  | 26.2%         | 22.3%        | 100.0%         |
| 2012-2013      | 13.9%       | 42.6%                                  | 25.8%         | 17.7%        | 100.0%         |
| 2013-2014      | 14.0%       | 41.1%                                  | 26.9%         | 18.1%        | 100.0%         |
| 2014-2015      | 14.0%       | 41.8%                                  | 25.0%         | 19.2%        | 100.0%         |
| 2015-2016      | 14.3%       | 44.9%                                  | 26.2%         | 14.6%        | 100.0%         |
| 2016-2017      | 12.5%       | 44.0%                                  | 27.8%         | 15.7%        | 100.0%         |
|                | CHANGE FROM | PREVIOUS FINANC                        | CIAL YEAR (%) |              |                |
| 2005-2006      | 0.4%        | 1.3%                                   | 0.1%          | -1.8%        | 0.0%           |
| 2006-2007      | -2.2%       | -1.1%                                  | 1.8%          | 1.5%         | 0.0%           |
| 2007-2008      | -1.3%       | -0.3%                                  | 1.4%          | 0.2%         | 0.0%           |
| 2008-2009      | -2.6%       | 9.3%                                   | 0.0%          | -6.7%        | 0.0%           |
| 2009-2010      | 0.0%        | -1.6%                                  | 0.8%          | 0.8%         | 0.0%           |
| 2010-2011      | 0.0%        | -0.5%                                  | 0.8%          | -0.3%        | 0.0%           |
| 2011-2012      | 1.4%        | -0.8%                                  | -0.1%         | -0.5%        | 0.0%           |
| 2012-2013      | 0.1%        | 4.9%                                   | -0.4%         | -4.6%        | 0.0%           |
| 2013-2014      | 0.1%        | -1.5%                                  | 1.0%          | 0.3%         | 0.0%           |
| 2014-2015      | 0.0%        | 0.8%                                   | -1.9%         | 1.1%         | 0.0%           |
| 2015-2016      | 0.3%        | 3.0%                                   | 1.2%          | -4.6%        | 0.0%           |
| 2016-2017      | -1.8%       | -0.8%                                  | 1.5%          | 1.1%         | 0.0%           |

Figure 3.3.2 - Initial external administrators' reports by lodgement period, ANNUAL PERCENTAGE

Table 3.3.3 - Initial external administrators' reports by section of the Corporations Act, ANNUAL

|                                       |                                         |                                               | of the Corporations A                     | ct                   |                |
|---------------------------------------|-----------------------------------------|-----------------------------------------------|-------------------------------------------|----------------------|----------------|
| Financial year                        | Section 422<br>(reports by<br>receiver) | Section 438D<br>(reports by<br>administrator) | Section 533<br>(reports by<br>liquidator) | Statistical purposes | No. of reports |
| · · · · · · · · · · · · · · · · · · · |                                         | ANNUAL TOTAL                                  |                                           |                      |                |
| 2004-2005                             | 40                                      | 319                                           | 4,280                                     | 9                    | 4,648          |
| 2005-2006                             | 51                                      | 418                                           | 5,314                                     | 2                    | 5,785          |
| 2006-2007                             | 40                                      | 410                                           | 6,400                                     | 15                   | 6,865          |
| 2007-2008                             | 51                                      | 363                                           | 6,514                                     | 5                    | 6,933          |
| 2008-2009                             | 89                                      | 295                                           | 7,327                                     | 22                   | 7,733          |
| 2009-2010                             | 89                                      | 296                                           | 7,506                                     | 12                   | 7,903          |
| 2010-2011                             | 89                                      | 333                                           | 7,624                                     | 8                    | 8,054          |
| 2011-2012                             | 88                                      | 403                                           | 9,567                                     | 16                   | 10,074         |
| 2012-2013                             | 95                                      | 355                                           | 8,790                                     | 14                   | 9,254          |
| 2013-2014                             | 62                                      | 424                                           | 8,959                                     | 14                   | 9,459          |
| 2014-2015                             | 56                                      | 454                                           | 7,843                                     | 1                    | 8,354          |
| 2015-2016                             | 55                                      | 566                                           | 8,830                                     | 14                   | 9,465          |
| 2016-2017                             | 42                                      | 446                                           | 7,272                                     | 5                    | 7,765          |
|                                       | ANN                                     | IUAL PERCENTAGE                               |                                           |                      |                |
| 2004-2005                             | 0.9%                                    | 6.9%                                          | 92.1%                                     | 0.2%                 | 100.0%         |
| 2005-2006                             | 0.9%                                    | 7.2%                                          | 91.9%                                     | 0.0%                 | 100.0%         |
| 2006-2007                             | 0.6%                                    | 6.0%                                          | 93.2%                                     | 0.2%                 | 100.0%         |
| 2007-2008                             | 0.7%                                    | 5.2%                                          | 94.0%                                     | 0.1%                 | 100.0%         |
| 2008-2009                             | 1.2%                                    | 3.8%                                          | 94.7%                                     | 0.3%                 | 100.0%         |
| 2009-2010                             | 1.1%                                    | 3.7%                                          | 95.0%                                     | 0.2%                 | 100.0%         |
| 2010-2011                             | 1.1%                                    | 4.1%                                          | 94.7%                                     | 0.1%                 | 100.0%         |
| 2011-2012                             | 0.9%                                    | 4.0%                                          | 95.0%                                     | 0.2%                 | 100.0%         |
| 2012-2013                             | 1.0%                                    | 3.8%                                          | 95.0%                                     | 0.2%                 | 100.0%         |
| 2013-2014                             | 0.7%                                    | 4.5%                                          | 94.7%                                     | 0.1%                 | 100.0%         |
| 2014-2015                             | 0.7%                                    | 5.4%                                          | 93.9%                                     | 0.0%                 | 100.0%         |
| 2015-2016                             | 0.6%                                    | 6.0%                                          | 93.3%                                     | 0.1%                 | 100.0%         |
| 2016-2017                             | 0.5%                                    | 5.7%                                          | 93.7%                                     | 0.1%                 | 100.0%         |
|                                       | CHANGE FROM F                           | PREVIOUS FINANCIA                             | AL YEAR (%)                               |                      |                |
| 2005-2006                             | 0.0%                                    | 0.4%                                          | -0.2%                                     | -0.2%                | 0.0%           |
| 2006-2007                             | -0.3%                                   | -1.3%                                         | 1.4%                                      | 0.2%                 | 0.0%           |
| 2007-2008                             | 0.2%                                    | -0.7%                                         | 0.7%                                      | -0.1%                | 0.0%           |
| 2008-2009                             | 0.4%                                    | -1.4%                                         | 0.8%                                      | 0.2%                 | 0.0%           |
| 2009-2010                             | 0.0%                                    | -0.1%                                         | 0.2%                                      | -0.1%                | 0.0%           |
| 2010-2011                             | 0.0%                                    | 0.4%                                          | -0.3%                                     | -0.1%                | 0.0%           |
| 2011-2012                             | -0.2%                                   | -0.1%                                         | 0.3%                                      | 0.1%                 | 0.0%           |
| 2012-2013                             | 0.2%                                    | -0.2%                                         | 0.0%                                      | 0.0%                 | 0.0%           |
| 2013-2014                             | -0.4%                                   | 0.6%                                          | -0.3%                                     | 0.0%                 | 0.0%           |
| 2014-2015                             | 0.0%                                    | 1.0%                                          | -0.8%                                     | -0.1%                | 0.0%           |
| 2015-2016                             | -0.1%                                   | 0.5%                                          | -0.6%                                     | 0.1%                 | 0.0%           |
| 2016-2017                             | 0.0%                                    | -0.2%                                         | 0.4%                                      | -0.1%                | 0.0%           |