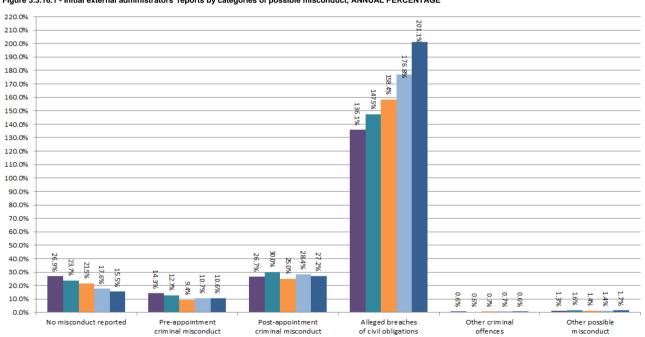

Table 3.3.16.1 - Initial external administrators' reports by categories of possible misconduct, ANNUAL

Table 3.3.16.2 - Initial external administrators' reports by possible pre-appointment criminal misconduct, ANNUAL