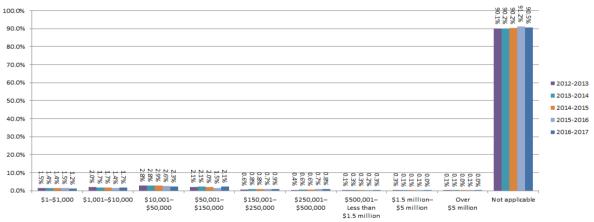

Table 3.3.10.1 - Initial external administrators' reports by unpaid employee entitlements (wages), ANNUAL

Table 3.3.10.2 - Initial external administrators' reports by unpaid employee entitlements (annual leave), ANNUAL