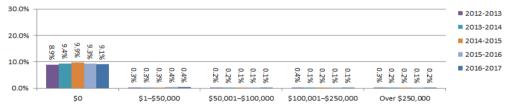

Figure 3.3.3 - Initial external administrators' reports by section of the Corporations Act, ANNUAL PERCENTAGE

Table 3.3.4 - Initial external administrators' reports by size of company as measured by number of FTE, ANNUAL