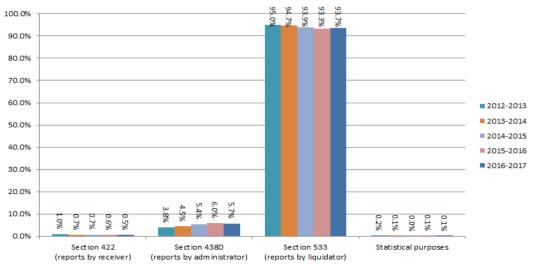

Figure 3.3.2 - Initial external administrators' reports by lodgement period, ANNUAL PERCENTAGE

Table 3.3.3 - Initial external administrators' reports by section of the Corporations Act, ANNUAL

|                                       |                                         |                                               | of the Corporations A                     | ct                   |                |
|---------------------------------------|-----------------------------------------|-----------------------------------------------|-------------------------------------------|----------------------|----------------|
| Financial year                        | Section 422<br>(reports by<br>receiver) | Section 438D<br>(reports by<br>administrator) | Section 533<br>(reports by<br>liquidator) | Statistical purposes | No. of reports |
| · · · · · · · · · · · · · · · · · · · |                                         | ANNUAL TOTAL                                  |                                           |                      |                |
| 2004-2005                             | 40                                      | 319                                           | 4,280                                     | 9                    | 4,648          |
| 2005-2006                             | 51                                      | 418                                           | 5,314                                     | 2                    | 5,785          |
| 2006-2007                             | 40                                      | 410                                           | 6,400                                     | 15                   | 6,865          |
| 2007-2008                             | 51                                      | 363                                           | 6,514                                     | 5                    | 6,933          |
| 2008-2009                             | 89                                      | 295                                           | 7,327                                     | 22                   | 7,733          |
| 2009-2010                             | 89                                      | 296                                           | 7,506                                     | 12                   | 7,903          |
| 2010-2011                             | 89                                      | 333                                           | 7,624                                     | 8                    | 8,054          |
| 2011-2012                             | 88                                      | 403                                           | 9,567                                     | 16                   | 10,074         |
| 2012-2013                             | 95                                      | 355                                           | 8,790                                     | 14                   | 9,254          |
| 2013-2014                             | 62                                      | 424                                           | 8,959                                     | 14                   | 9,459          |
| 2014-2015                             | 56                                      | 454                                           | 7,843                                     | 1                    | 8,354          |
| 2015-2016                             | 55                                      | 566                                           | 8,830                                     | 14                   | 9,465          |
| 2016-2017                             | 42                                      | 446                                           | 7,272                                     | 5                    | 7,765          |
|                                       | ANN                                     | IUAL PERCENTAGE                               |                                           |                      |                |
| 2004-2005                             | 0.9%                                    | 6.9%                                          | 92.1%                                     | 0.2%                 | 100.0%         |
| 2005-2006                             | 0.9%                                    | 7.2%                                          | 91.9%                                     | 0.0%                 | 100.0%         |
| 2006-2007                             | 0.6%                                    | 6.0%                                          | 93.2%                                     | 0.2%                 | 100.0%         |
| 2007-2008                             | 0.7%                                    | 5.2%                                          | 94.0%                                     | 0.1%                 | 100.0%         |
| 2008-2009                             | 1.2%                                    | 3.8%                                          | 94.7%                                     | 0.3%                 | 100.0%         |
| 2009-2010                             | 1.1%                                    | 3.7%                                          | 95.0%                                     | 0.2%                 | 100.0%         |
| 2010-2011                             | 1.1%                                    | 4.1%                                          | 94.7%                                     | 0.1%                 | 100.0%         |
| 2011-2012                             | 0.9%                                    | 4.0%                                          | 95.0%                                     | 0.2%                 | 100.0%         |
| 2012-2013                             | 1.0%                                    | 3.8%                                          | 95.0%                                     | 0.2%                 | 100.0%         |
| 2013-2014                             | 0.7%                                    | 4.5%                                          | 94.7%                                     | 0.1%                 | 100.0%         |
| 2014-2015                             | 0.7%                                    | 5.4%                                          | 93.9%                                     | 0.0%                 | 100.0%         |
| 2015-2016                             | 0.6%                                    | 6.0%                                          | 93.3%                                     | 0.1%                 | 100.0%         |
| 2016-2017                             | 0.5%                                    | 5.7%                                          | 93.7%                                     | 0.1%                 | 100.0%         |
|                                       | CHANGE FROM F                           | PREVIOUS FINANCIA                             | AL YEAR (%)                               |                      |                |
| 2005-2006                             | 0.0%                                    | 0.4%                                          | -0.2%                                     | -0.2%                | 0.0%           |
| 2006-2007                             | -0.3%                                   | -1.3%                                         | 1.4%                                      | 0.2%                 | 0.0%           |
| 2007-2008                             | 0.2%                                    | -0.7%                                         | 0.7%                                      | -0.1%                | 0.0%           |
| 2008-2009                             | 0.4%                                    | -1.4%                                         | 0.8%                                      | 0.2%                 | 0.0%           |
| 2009-2010                             | 0.0%                                    | -0.1%                                         | 0.2%                                      | -0.1%                | 0.0%           |
| 2010-2011                             | 0.0%                                    | 0.4%                                          | -0.3%                                     | -0.1%                | 0.0%           |
| 2011-2012                             | -0.2%                                   | -0.1%                                         | 0.3%                                      | 0.1%                 | 0.0%           |
| 2012-2013                             | 0.2%                                    | -0.2%                                         | 0.0%                                      | 0.0%                 | 0.0%           |
| 2013-2014                             | -0.4%                                   | 0.6%                                          | -0.3%                                     | 0.0%                 | 0.0%           |
| 2014-2015                             | 0.0%                                    | 1.0%                                          | -0.8%                                     | -0.1%                | 0.0%           |
| 2015-2016                             | -0.1%                                   | 0.5%                                          | -0.6%                                     | 0.1%                 | 0.0%           |
| 2016-2017                             | 0.0%                                    | -0.2%                                         | 0.4%                                      | -0.1%                | 0.0%           |

Figure 3.3.3 - Initial external administrators' reports by section of the Corporations Act, ANNUAL PERCENTAGE

Table 3.3.4 - Initial external administrators' reports by size of company as measured by number of FTE, ANNUAL