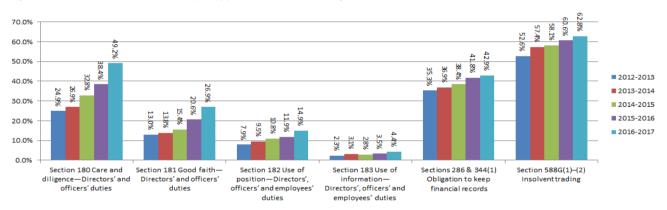

Table 3.3.16.3 - Initial external administrators' reports by possible breaches of civil obligations, ANNUAL