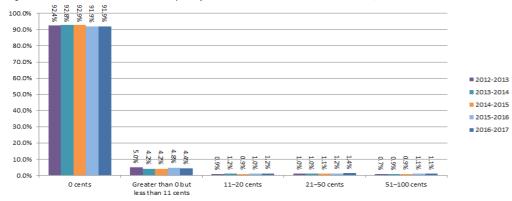

creditors category 'Less than 50' into 'Less than 25' and '25-50.

Note (2): Amendments to the external administrator report implemented 29/9/2006 broke down the cents in the dollar dividend to unsecured creditors category '0-10 cents' into '0 cents' and 'Greater than 0 and less than 11 cents'.

Figure 3.3.13.1 - Initial external administrators' reports by unsecured creditors - number, ANNUAL PERCENTAGE



Figure 3.3.13.2 - Initial external administrators' reports by unsecured creditors - amount, ANNUAL PERCENTAGE



Figure 3.3.13.3 - Initial external administrators' reports by unsecured creditors - more than 50% owed to related parties, ANNUAL PERCENTAGE



Figure 3.3.13.4 - Initial external administrators' reports by unsecured creditors - cents in the dollar dividend, ANNUAL PERCENTAGE



© Australian Securities & Investments Commission

Table 3.3.14 - Initial external administrators' reports by completion of external administration, ANNUAL

|                | 0-less than | Expected time t<br>3–less than | o complete external ad | Iministration |                |
|----------------|-------------|--------------------------------|------------------------|---------------|----------------|
| Financial year | 3 months    | 6 months                       | 6 months-1 year        | Over 1 year   | No. of reports |
|                |             | ANNUAL TOTAL                   |                        |               |                |
| 2004-2005      | 2,088       | 1,446                          | 820                    | 294           | 4,648          |
| 2005-2006      | 2,3