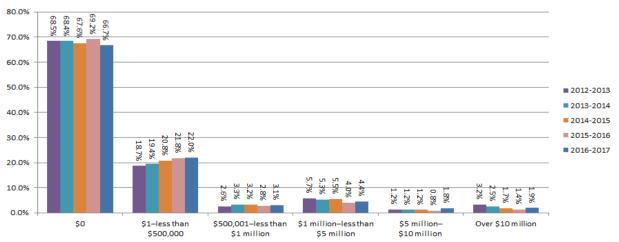

Table 3.3.7 - Initial external administrators' reports by assets, ANNUAL

Table 3.3.8 - Initial external administrators' reports by liabilities, ANNUAL

Table 3.3.9 - Initial external administrators' reports by deficiency, ANNUAL