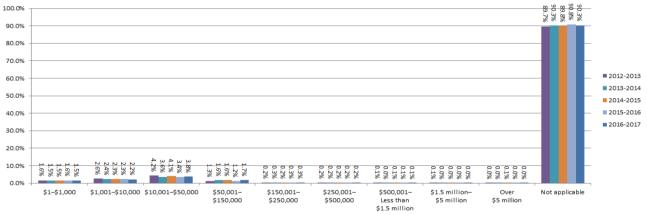

Table 3.3.10.1 - Initial external administrators' reports by unpaid employee entitlements (wages), ANNUAL

Table 3.3.10.2 - Initial external administrators' reports by unpaid employee entitlements (annual leave), ANNUAL