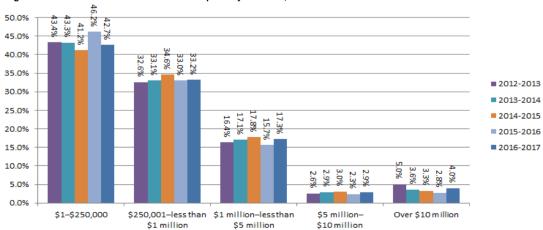

Table 3.3.2 - Initial external administrators' reports by lodgement period, ANNUAL

|                | Less than   | from external adminis<br>Between 2 and | Between 6 and | Greater than | nent           |
|----------------|-------------|----------------------------------------|---------------|--------------|----------------|
| Financial year | 2 months    | 5 months                               | 12 months     | 12 months    | No. of reports |
|                |             | ANNUAL TOTAL                           |               |              |                |
| 2004-2005      | 850         | 1,457                                  | 995           | 1,346        | 4,648          |
| 2005-2006      | 1,079       | 1,886                                  | 1,247         | 1,573        | 5,785          |
| 2006-2007      | 1,127       | 2,164                                  | 1,602         | 1,972        | 6,865          |
| 2007-2008      | 1,045       | 2,167                                  | 1,714         | 2,007        | 6,933          |
| 2008-2009      | 963         | 3,138                                  | 1,910         | 1,722        | 7,733          |
| 2009-2010      | 982         | 3,084                                  | 2,016         | 1,821        | 7,903          |
| 2010-2011      | 1,002       | 3,099                                  | 2,119         | 1,834        | 8,054          |
| 2011-2012      | 1,391       | 3,793                                  | 2,644         | 2,246        | 10,074         |
| 2012-2013      | 1,284       | 3,940                                  | 2,389         | 1,641        | 9,254          |
| 2013-2014      | 1,326       | 3,885                                  | 2,540         | 1,708        | 9,459          |
| 2014-2015      | 1,172       | 3,494                                  | 2,087         | 1,601        | 8,354          |
| 2015-2016      | 1,355       | 4,247                                  | 2,482         | 1,381        | 9,465          |
| 2016-2017      | 970         | 3,420                                  | 2,155         | 1,220        | 7,765          |
|                | AN          | NUAL PERCENTAG                         | E             |              |                |
| 2004-2005      | 18.3%       | 31.3%                                  | 21.4%         | 29.0%        | 100.0%         |
| 2005-2006      | 18.7%       | 32.6%                                  | 21.6%         | 27.2%        | 100.0%         |
| 2006-2007      | 16.4%       | 31.5%                                  | 23.3%         | 28.7%        | 100.0%         |
| 2007-2008      | 15.1%       | 31.3%                                  | 24.7%         | 28.9%        | 100.0%         |
| 2008-2009      | 12.5%       | 40.6%                                  | 24.7%         | 22.3%        | 100.0%         |
| 2009-2010      | 12.4%       | 39.0%                                  | 25.5%         | 23.0%        | 100.0%         |
| 2010-2011      | 12.4%       | 38.5%                                  | 26.3%         | 22.8%        | 100.0%         |
| 2011-2012      | 13.8%       | 37.7%                                  | 26.2%         | 22.3%        | 100.0%         |
| 2012-2013      | 13.9%       | 42.6%                                  | 25.8%         | 17.7%        | 100.0%         |
| 2013-2014      | 14.0%       | 41.1%                                  | 26.9%         | 18.1%        | 100.0%         |
| 2014-2015      | 14.0%       | 41.8%                                  | 25.0%         | 19.2%        | 100.0%         |
| 2015-2016      | 14.3%       | 44.9%                                  | 26.2%         | 14.6%        | 100.0%         |
| 2016-2017      | 12.5%       | 44.0%                                  | 27.8%         | 15.7%        | 100.0%         |
|                | CHANGE FROM | PREVIOUS FINANC                        | CIAL YEAR (%) |              |                |
| 2005-2006      | 0.4%        | 1.3%                                   | 0.1%          | -1.8%        | 0.0%           |
| 2006-2007      | -2.2%       | -1.1%                                  | 1.8%          | 1.5%         | 0.0%           |
| 2007-2008      | -1.3%       | -0.3%                                  | 1.4%          | 0.2%         | 0.0%           |
| 2008-2009      | -2.6%       | 9.3%                                   | 0.0%          | -6.7%        | 0.0%           |
| 2009-2010      | 0.0%        | -1.6%                                  | 0.8%          | 0.8%         | 0.0%           |
| 2010-2011      | 0.0%        | -0.5%                                  | 0.8%          | -0.3%        | 0.0%           |
| 2011-2012      | 1.4%        | -0.8%                                  | -0.1%         | -0.5%        | 0.0%           |
| 2012-2013      | 0.1%        | 4.9%                                   | -0.4%         | -4.6%        | 0.0%           |
| 2013-2014      | 0.1%        | -1.5%                                  | 1.0%          | 0.3%         | 0.0%           |
| 2014-2015      | 0.0%        | 0.8%                                   | -1.9%         | 1.1%         | 0.0%           |
| 2015-2016      | 0.3%        | 3.0%                                   | 1.2%          | -4.6%        | 0.0%           |
| 2016-2017      | -1.8%       | -0.8%                                  | 1.5%          | 1.1%         | 0.0%           |