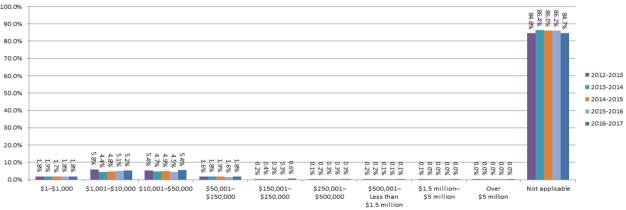

Table 3.3.7 - Initial external administrators' reports by assets, ANNUAL

Table 3.3.8 - Initial external administrators' reports by liabilities, ANNUAL

Table 3.3.9 - Initial external administrators' reports by deficiency, ANNUAL