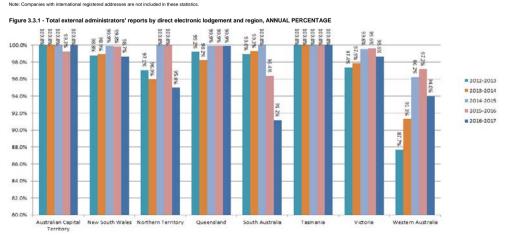

| Financial year                               | Lodgement type                                   | Australian<br>Capital Territory New | South Wales    | Northern Territory  ANNUAL T | Queensland          | South Australia | Tasmania         | Victoria           | Western<br>Australia | Australi                      |
|----------------------------------------------|--------------------------------------------------|-------------------------------------|----------------|------------------------------|---------------------|-----------------|------------------|--------------------|----------------------|-------------------------------|
| 2004-2005                                    | electronic - direct                              | 77                                  | 1,889          | 12                           | 536                 | 162             | 24               | 1,249              | 161                  | 4,11                          |
| 2004-2005                                    | electronic - staff portal                        | 2                                   | 377            | 2                            | 130                 | 64              | 3                | 112                | 145                  | 83                            |
| 004-2005                                     | manual                                           | 10                                  | 499            | 1                            | 213                 | 53              | 10               | 451                | 130                  | 1,36                          |
| 004-2005<br>005-2006                         | total<br>electronic - direct                     | <b>89</b><br>93                     | 2,765<br>2,509 | 15<br>31                     | 879<br>692          | 279<br>235      | 37<br>20         | 1,812<br>1.586     | 436<br>223           | 6,31<br>5,38                  |
| 005-2006                                     | electronic - staff portal                        | 1                                   | 371            | 3                            | 117                 | 18              | 20               | 124                | 138                  | 77                            |
| 005-2006                                     | manual                                           | 9                                   | 252            | 3                            | 53                  | 15              | 7                | 157                | 85                   | 58                            |
| 005-2006                                     | total                                            | 103                                 | 3,132          | 37                           | 862                 | 268             | 27               | 1,867              | 446                  | 6,74                          |
| 006-2007                                     | electronic - direct                              | 103                                 | 3,360          | 28                           | 942                 | 312             | 34               | 1,899              | 272                  | 6,95                          |
| 006-2007                                     | electronic - staff portal                        |                                     | 114            |                              | 51                  | 8               | 1                | 77                 | 88                   | 33                            |
| 2006-2007                                    | manual                                           | 4                                   | 131            |                              | 21                  | 8               | 4                | 72                 | 29                   | 26                            |
| 1006-2007<br>1007-2008                       | total<br>electronic - direct                     | 107<br>100                          | 3,605<br>3,684 | 28                           | <b>1,014</b><br>973 | 328<br>282      | 39<br>41         | 2,048<br>1,834     | 389<br>263           | 7,55<br>7,19                  |
| 007-2008                                     | electronic - direct                              | 3                                   | 3,004          | 15                           | 7                   | 4               | 41               | 61                 | 263<br>55            | 7,18                          |
| 007-2008                                     | manual                                           | 2                                   | 129            | 1                            | 46                  | 4               | 7                | 61                 | 30                   | 28                            |
| 007-2008                                     | total                                            | 105                                 | 3,925          | 16                           | 1,026               | 290             | 48               | 1,956              | 348                  | 7,71                          |
| 008-2009                                     | electronic - direct                              | 115                                 | 4,094          | 15                           | 1,238               | 232             | 41               | 2,007              | 279                  | 8,02                          |
| 008-2009                                     | electronic - staff portal                        | 1                                   | 51             |                              | 16                  | 1               |                  | 36                 | 58                   | 16                            |
| 008-2009                                     | manual                                           | 4                                   | 94             |                              | 37                  | 2               |                  | 35                 | 9                    | 18                            |
| 008-2009                                     | total                                            | 120                                 | 4,239          | 15                           | 1,291               | 235             | 41               | 2,078              | 346                  | 8,36                          |
| 009-2010                                     | electronic - direct                              | 127                                 | 3,949          | 10                           | 1,360               | 233             | 58               | 2,099              | 322                  | 8,15                          |
| 009-2010                                     | electronic - staff portal                        | 1                                   | 25             |                              | 6                   | 5               |                  | 37                 | 77                   | 15                            |
| 009-2010<br>009-2010                         | manual<br>total                                  | 128                                 | 59<br>4.033    | 3<br>13                      | 18<br>1.384         | 5<br>243        | 1<br>59          | 30<br><b>2.166</b> | 66<br><b>465</b>     | 18<br>8.49                    |
| 010-2010                                     | electronic - direct                              | 128                                 | 4,033          | 17                           | 1,384               | 243<br>322      | 59<br>64         | 1,745              | 440                  | 8,49                          |
| 010-2011                                     | electronic - direct                              | 121                                 | 4,134          | 17                           | 1,524               | 322             | 04               | 38                 | 100                  | 0,37                          |
| 010-2011                                     | manual                                           | 1                                   | 31             |                              | 9                   |                 | 1                | 31                 | 19                   | 9                             |
| 010-2011                                     | total                                            | 128                                 | 4,173          | 17                           | 1,536               | 322             | 65               | 1,814              | 559                  | 8,61                          |
| 011-2012                                     | electronic - direct                              | 97                                  | 4,778          | 31                           | 2,204               | 479             | 80               | 2,310              | 517                  | 10,49                         |
| 011-2012                                     | electronic - staff portal                        | 1                                   | 26             |                              | 13                  | 5               |                  | 29                 | 56                   | 13                            |
| 011-2012                                     | manual                                           |                                     | 55             |                              | 24                  | 2               | 1                | 33                 | 63                   | 17                            |
| 011-2012                                     | total                                            | 98                                  | 4,859          | 31                           | 2,241               | 486             | 81               | 2,372              | 636                  | 10,80                         |
| 012-2013                                     | electronic - direct<br>electronic - staff portal | 107                                 | 4,179<br>10    | 33<br>1                      | 2,096<br>5          | 384<br>4        | 94               | 2,161<br>33        | 528<br>32            | 9,58<br>8                     |
| 012-2013                                     | manual                                           |                                     | 42             | '                            | 12                  | 4               |                  | 33<br>25           | 42                   | 12                            |
| 12-2013                                      | total                                            | 107                                 | 4.231          | 34                           | 2.113               | 388             | 94               | 2,219              | 602                  | 9.78                          |
| 13-2014                                      | electronic - direct                              | 221                                 | 4,240          | 24                           | 1,940               | 416             | 126              | 2,368              | 548                  | 9,88                          |
| 013-2014                                     | electronic - staff portal                        |                                     | 8              | 1                            | 3                   | 3               |                  | 34                 | 28                   | 7                             |
| 13-2014                                      | manual                                           |                                     | 37             |                              | 32                  |                 |                  | 18                 | 24                   | 11                            |
| 013-2014                                     | total                                            | 221                                 | 4,285          | 25                           | 1,975               | 419             | 126              | 2,420              | 600                  | 10,07                         |
| 014-2015                                     | electronic - direct                              | 142                                 | 3,665          | 41                           | 1,599               | 455             | 78               | 2,297              | 589                  | 8,86                          |
| 014-2015                                     | electronic - staff portal                        | 0                                   | 2              | 0                            | 1                   | 0               | 0                | 3                  | 11                   | 1                             |
| 014-2015<br><b>014-2015</b>                  | manual                                           | 0                                   | 2              | 0<br><b>41</b>               | 1                   | 0<br>455        | 0<br>78          | 7                  | 12                   | 2                             |
| 014-2015<br>015-2016                         | total<br>electronic - direct                     | 142<br>137                          | 3,668<br>3,851 | 23                           | 1,601<br>1,984      | 322             | 7 <b>8</b><br>58 | 2,307<br>3,064     | <b>612</b><br>589    | 8,90<br>10,02                 |
| 015-2016                                     | electronic - staff portal                        | 1                                   | 3,031          | 0                            | 0                   | 9               | 0                | 7                  | 12                   | 3                             |
| 015-2016                                     | manual                                           | 0                                   | 3              | 0                            | 2                   | 3               | 0                | 4                  | 5                    | 1                             |
| 015-2016                                     | total                                            | 138                                 | 3,858          | 23                           | 1,986               | 334             | 58               | 3,075              | 606                  | 10,07                         |
| 016-2017                                     | electronic - direct                              | 116                                 | 3,375          | 19                           | 1,542               | 309             | 41               | 2,395              | 486                  | 8,28                          |
| 016-2017                                     | electronic - staff portal                        | 0                                   | 2              | 0                            | 0                   | 1               | 0                | 1                  | 0                    |                               |
| 016-2017                                     | manual                                           | 0                                   | 43             | 1                            | 2                   | 29              | 0                | 32                 | 31                   | 13                            |
| 016-2017                                     | total                                            | 116                                 | 3,420          | 20                           | 1,544               | 339             | 41               | 2,428              | 517                  | 8,42                          |
| ote: Companie                                | s with international registered addre            | esses are not included in these s   |                | AL PERCENTAGE OF             | ELECTRONIC D        | IDECT           |                  |                    |                      |                               |
| 004-2005                                     | electronic - direct                              | 86.5%                               | 68.3%          | 80.0%                        | 61.0%               | 58.1%           | 64.9%            | 68.9%              | 36.9%                | 65.15                         |
| 005-2006                                     | electronic - direct                              | 90.3%                               | 80.1%          | 83.8%                        | 80.3%               | 87.7%           | 74.1%            | 84.9%              | 50.0%                | 79.9                          |
| 006-2007                                     | electronic - direct                              | 96.3%                               | 93.2%          | 100.0%                       | 92.9%               | 95.1%           | 87.2%            | 92.7%              | 69.9%                | 92.09                         |
| 07-2008                                      | electronic - direct                              | 95.2%                               | 93.9%          | 93.8%                        | 94.8%               | 97.2%           | 85.4%            | 93.8%              | 75.6%                | 93.2                          |
| 08-2009                                      | electronic - direct                              | 95.8%                               | 96.6%          | 100.0%                       | 95.9%               | 98.7%           | 100.0%           | 96.6%              | 80.6%                | 95.9                          |
| 09-2010                                      | electronic - direct                              | 99.2%                               | 97.9%          | 76.9%                        | 98.3%               | 95.9%           | 98.3%            | 96.9%              | 69.2%                | 96.1                          |
| 10-2011                                      | electronic - direct                              | 99.2%                               | 99.1%          | 100.0%                       | 99.2%               | 100.0%          | 98.5%            | 96.2%              | 78.7%                | 97.2                          |
| 11-2012                                      | electronic - direct                              | 99.0%                               | 98.3%          | 100.0%                       | 98.3%               | 98.6%           | 98.8%            | 97.4%              | 81.3%                | 97.1                          |
| 12-2013                                      | electronic - direct                              | 100.0%                              | 98.8%          | 97.1%                        | 99.2%               | 99.0%           | 100.0%           | 97.4%              | 87.7%                | 97.9                          |
| 13-2014                                      | electronic - direct                              | 100.0%                              | 98.9%          | 96.0%                        | 98.2%               | 99.3%           | 100.0%           | 97.9%              | 91.3%                | 98.1                          |
| 14-2015                                      | electronic - direct                              | 100.0%                              | 99.9%          | 100.0%                       | 99.9%               | 100.0%          | 100.0%           | 99.6%              | 96.2%                | 99.6                          |
| 15-2016                                      | electronic - direct                              | 99.3%                               | 99.8%          | 100.0%                       | 99.9%               | 96.4%           | 100.0%           | 99.6%              | 97.2%                | 99.5                          |
| 16-2017                                      | electronic - direct                              | 100.0%                              | 98.7%          | 95.0%                        | 99.9%               | 91.2%           | 100.0%           | 98.6%              | 94.0%                | 98.3                          |
| 05-2006                                      | electronic - direct                              | 3.8%                                | 11.8%          | 3.8%                         | 19.3%               | 29.6%           | 9.2%             | 16.0%              | 13.1%                | 14.8                          |
| 06-2007                                      | electronic - direct                              | 6.0%                                | 13.1%          | 16.2%                        | 12.6%               | 7.4%            | 13.1%            | 7.8%               | 19.9%                | 12.0                          |
| 07-2008                                      | electronic - direct                              | -1.0%                               | 0.7%           | -6.3%                        | 1.9%                | 2.1%            | -1.8%            | 1.0%               | 5.7%                 | 1.3                           |
| 08-2009                                      | electronic - direct                              | 0.6%                                | 2.7%           | 6.3%                         | 1.1%                | 1.5%            | 14.6%            | 2.8%               | 5.1%                 | 2.7                           |
| 009-2010                                     | electronic - direct                              | 3.4%                                | 1.3%           | -23.1%                       | 2.4%                | -2.8%           | -1.7%            | 0.3%               | -11.4%               | 0.2                           |
|                                              | electronic - direct                              | 0.0%                                | 1.1%           | 23.1%                        | 1.0%                | 4.1%            | 0.2%             | -0.7%              | 9.5%                 | 1.1                           |
|                                              | electronic - direct                              | -0.2%                               | -0.7%          | 0.0%                         | -0.9%               | 4.1%<br>-1.4%   | 0.2%             | 1.2%               | 9.5%<br>2.6%         | -0.1                          |
|                                              |                                                  |                                     |                | 0.070                        | -0.0/6              | - 1.44 /0       | 0.576            | 1.270              | 2.070                |                               |
| 011-2012                                     | electronic - direct                              | 1.0%                                | 0.4%           | -2.9%                        | 0.8%                | 0.4%            | 1.2%             | 0.0%               | 6.4%                 | 0.74                          |
| 010-2011<br>011-2012<br>012-2013<br>013-2014 | electronic - direct<br>electronic - direct       |                                     | 0.4%           | -2.9%<br>-1.1%               | 0.8%                | 0.4%            | 1.2%<br>0.0%     | 0.0%               | 6.4%<br>3.6%         |                               |
| 011-2012<br>012-2013<br>013-2014             |                                                  | 1.0%                                |                | -1.1%                        | -1.0%               |                 |                  |                    |                      | 0.29                          |
| 011-2012<br>012-2013                         | electronic - direct                              | 1.0%                                | 0.2%           |                              |                     | 0.3%            | 0.0%             | 0.5%               | 3.6%                 | 0.79<br>0.29<br>1.49<br>-0.19 |