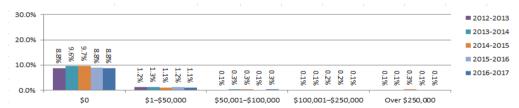

Table 3.3.2 - Initial external administrators' reports by lodgement period, ANNUAL

|                | Less than   | from external adminis<br>Between 2 and | Between 6 and | Greater than | nent           |
|----------------|-------------|----------------------------------------|---------------|--------------|----------------|
| Financial year | 2 months    | 5 months                               | 12 months     | 12 months    | No. of reports |
|                |             | ANNUAL TOTAL                           |               |              |                |
| 2004-2005      | 850         | 1,457                                  | 995           | 1,346        | 4,648          |
| 2005-2006      | 1,079       | 1,886                                  | 1,247         | 1,573        | 5,785          |
| 2006-2007      | 1,127       | 2,164                                  | 1,602         | 1,972        | 6,865          |
| 2007-2008      | 1,045       | 2,167                                  | 1,714         | 2,007        | 6,933          |
| 2008-2009      | 963         | 3,138                                  | 1,910         | 1,722        | 7,733          |
| 2009-2010      | 982         | 3,084                                  | 2,016         | 1,821        | 7,903          |
| 2010-2011      | 1,002       | 3,099                                  | 2,119         | 1,834        | 8,054          |
| 2011-2012      | 1,391       | 3,793                                  | 2,644         | 2,246        | 10,074         |
| 2012-2013      | 1,284       | 3,940                                  | 2,389         | 1,641        | 9,254          |
| 2013-2014      | 1,326       | 3,885                                  | 2,540         | 1,708        | 9,459          |
| 2014-2015      | 1,172       | 3,494                                  | 2,087         | 1,601        | 8,354          |
| 2015-2016      | 1,355       | 4,247                                  | 2,482         | 1,381        | 9,465          |
| 2016-2017      | 970         | 3,420                                  | 2,155         | 1,220        | 7,765          |
|                | AN          | NUAL PERCENTAG                         | E             |              |                |
| 2004-2005      | 18.3%       | 31.3%                                  | 21.4%         | 29.0%        | 100.0%         |
| 2005-2006      | 18.7%       | 32.6%                                  | 21.6%         | 27.2%        | 100.0%         |
| 2006-2007      | 16.4%       | 31.5%                                  | 23.3%         | 28.7%        | 100.0%         |
| 2007-2008      | 15.1%       | 31.3%                                  | 24.7%         | 28.9%        | 100.0%         |
| 2008-2009      | 12.5%       | 40.6%                                  | 24.7%         | 22.3%        | 100.0%         |
| 2009-2010      | 12.4%       | 39.0%                                  | 25.5%         | 23.0%        | 100.0%         |
| 2010-2011      | 12.4%       | 38.5%                                  | 26.3%         | 22.8%        | 100.0%         |
| 2011-2012      | 13.8%       | 37.7%                                  | 26.2%         | 22.3%        | 100.0%         |
| 2012-2013      | 13.9%       | 42.6%                                  | 25.8%         | 17.7%        | 100.0%         |
| 2013-2014      | 14.0%       | 41.1%                                  | 26.9%         | 18.1%        | 100.0%         |
| 2014-2015      | 14.0%       | 41.8%                                  | 25.0%         | 19.2%        | 100.0%         |
| 2015-2016      | 14.3%       | 44.9%                                  | 26.2%         | 14.6%        | 100.0%         |
| 2016-2017      | 12.5%       | 44.0%                                  | 27.8%         | 15.7%        | 100.0%         |
|                | CHANGE FROM | PREVIOUS FINANC                        | CIAL YEAR (%) |              |                |
| 2005-2006      | 0.4%        | 1.3%                                   | 0.1%          | -1.8%        | 0.0%           |
| 2006-2007      | -2.2%       | -1.1%                                  | 1.8%          | 1.5%         | 0.0%           |
| 2007-2008      | -1.3%       | -0.3%                                  | 1.4%          | 0.2%         | 0.0%           |
| 2008-2009      | -2.6%       | 9.3%                                   | 0.0%          | -6.7%        | 0.0%           |
| 2009-2010      | 0.0%        | -1.6%                                  | 0.8%          | 0.8%         | 0.0%           |
| 2010-2011      | 0.0%        | -0.5%                                  | 0.8%          | -0.3%        | 0.0%           |
| 2011-2012      | 1.4%        | -0.8%                                  | -0.1%         | -0.5%        | 0.0%           |
| 2012-2013      | 0.1%        | 4.9%                                   | -0.4%         | -4.6%        | 0.0%           |
| 2013-2014      | 0.1%        | -1.5%                                  | 1.0%          | 0.3%         | 0.0%           |
| 2014-2015      | 0.0%        | 0.8%                                   | -1.9%         | 1.1%         | 0.0%           |
| 2015-2016      | 0.3%        | 3.0%                                   | 1.2%          | -4.6%        | 0.0%           |
| 2016-2017      | -1.8%       | -0.8%                                  | 1.5%          | 1.1%         | 0.0%           |