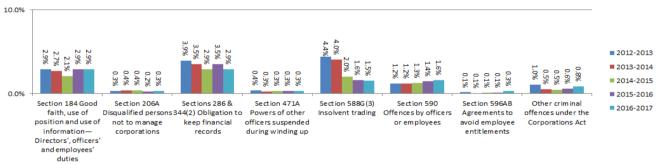

Table 3.3.16.3 - Initial external administrators' reports by possible breaches of civil obligations, ANNUAL