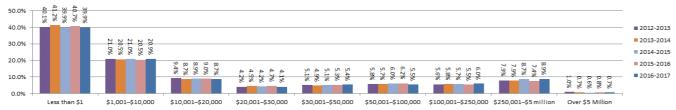

Table 3.3.7 - Initial external administrators' reports by assets, ANNUAL

Table 3.3.8 - Initial external administrators' reports by liabilities, ANNUAL

Table 3.3.9 - Initial external administrators' reports by deficiency, ANNUAL