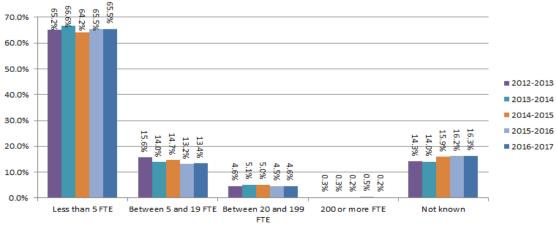

Figure 3.3.3 - Initial external administrators' reports by section of the Corporations Act, ANNUAL PERCENTAGE

Table 3.3.4 - Initial external administrators' reports by size of company as measured by number of FTE, ANNUAL

|                |                 |                           |                           | ent employees   |           |                |
|----------------|-----------------|---------------------------|---------------------------|-----------------|-----------|----------------|
| Financial year | Less than 5 FTE | Between 5 and E<br>19 FTE | Between 20 and<br>199 FTE | 200 or more FTE | Not known | No. of reports |
|                |                 | ANNUAL TO                 |                           |                 |           |                |
| 2004-2005      | 2,892           | 967                       | 305                       | 18              | 466       | 4,648          |
| 2005-2006      | 3,819           | 1,033                     | 339                       | 17              | 577       | 5,785          |
| 2006-2007      | 4,450           | 1,199                     | 341                       | 9               | 866       | 6,865          |
| 2007-2008      | 4,287           | 1,129                     | 342                       | 7               | 1,168     | 6,933          |
| 2008-2009      | 4,679           | 1,136                     | 345                       | 7               | 1,566     | 7,733          |
| 2009-2010      | 4,766           | 1,296                     | 392                       | 28              | 1,421     | 7,903          |
| 2010-2011      | 4,963           | 1,348                     | 408                       | 23              | 1,312     | 8,054          |
| 2011-2012      | 6,270           | 1,636                     | 500                       | 16              | 1,652     | 10,074         |
| 2012-2013      | 6,032           | 1,448                     | 428                       | 25              | 1,321     | 9,254          |
| 2013-2014      | 6,302           | 1,325                     | 478                       | 26              | 1,328     | 9,459          |
| 2014-2015      | 5,365           | 1,224                     | 419                       | 18              | 1,328     | 8,354          |
| 2015-2016      | 6,202           | 1,253                     | 430                       | 44              | 1,536     | 9,465          |
| 2016-2017      | 5,083           | 1,041                     | 361                       | 12              | 1,268     | 7,765          |
|                | •               | ANNUAL PERCE              |                           |                 | •         |                |
| 2004-2005      | 62.2%           | 20.8%                     | 6.6%                      | 0.4%            | 10.0%     | 100.0%         |
| 2005-2006      | 66.0%           | 17.9%                     | 5.9%                      | 0.3%            | 10.0%     | 100.0%         |
| 2006-2007      | 64.8%           | 17.5%                     | 5.0%                      | 0.1%            | 12.6%     | 100.0%         |
| 2007-2008      | 61.8%           | 16.3%                     | 4.9%                      | 0.1%            | 16.8%     | 100.0%         |
| 2008-2009      | 60.5%           | 14.7%                     | 4.5%                      | 0.1%            | 20.3%     | 100.0%         |
| 2009-2010      | 60.3%           | 16.4%                     | 5.0%                      | 0.4%            | 18.0%     | 100.0%         |
| 2010-2011      | 61.6%           | 16.7%                     | 5.1%                      | 0.3%            | 16.3%     | 100.0%         |
| 2011-2012      | 62.2%           | 16.2%                     | 5.0%                      | 0.2%            | 16.4%     | 100.0%         |
| 2012-2013      | 65.2%           | 15.6%                     | 4.6%                      | 0.3%            | 14.3%     | 100.0%         |
| 2013-2014      | 66.6%           | 14.0%                     | 5.1%                      | 0.3%            | 14.0%     | 100.0%         |
| 2014-2015      | 64.2%           | 14.7%                     | 5.0%                      | 0.2%            | 15.9%     | 100.0%         |
| 2015-2016      | 65.5%           | 13.2%                     | 4.5%                      | 0.5%            | 16.2%     | 100.0%         |
| 2016-2017      | 65.5%           | 13.4%                     | 4.6%                      | 0.2%            | 16.3%     | 100.0%         |
|                | CHANGE F        | ROM PREVIOUS F            | INANCIAL YEAR             | (%)             |           |                |
| 2005-2006      | 3.8%            | -2.9%                     | -0.7%                     | -0.1%           | -0.1%     | 0.0%           |
| 2006-2007      | -1.2%           | -0.4%                     | -0.9%                     | -0.2%           | 2.6%      | 0.0%           |
| 2007-2008      | -3.0%           | -1.2%                     | 0.0%                      | 0.0%            | 4.2%      | 0.0%           |
| 2008-2009      | -1.3%           | -1.6%                     | -0.5%                     | 0.0%            | 3.4%      | 0.0%           |
| 2009-2010      | -0.2%           | 1.7%                      | 0.5%                      | 0.3%            | -2.3%     | 0.0%           |
| 2010-2011      | 1.3%            | 0.3%                      | 0.1%                      | -0.1%           | -1.7%     | 0.0%           |
| 2011-2012      | 0.6%            | -0.5%                     | -0.1%                     | -0.1%           | 0.1%      | 0.0%           |
| 2012-2013      | 2.9%            | -0.6%                     | -0.3%                     | 0.1%            | -2.1%     | 0.0%           |
| 2013-2014      | 1.4%            | -1.6%                     | 0.4%                      | 0.0%            | -0.2%     | 0.0%           |
| 2014-2015      | -2.4%           | 0.6%                      | 0.0%                      | -0.1%           | 1.9%      | 0.0%           |
| 2015-2016      | 1.3%            | -1.4%                     | -0.5%                     | 0.2%            | 0.3%      | 0.0%           |
| 2016-2017      | -0.1%           | 0.2%                      | 0.1%                      | -0.3%           | 0.1%      | 0.0%           |