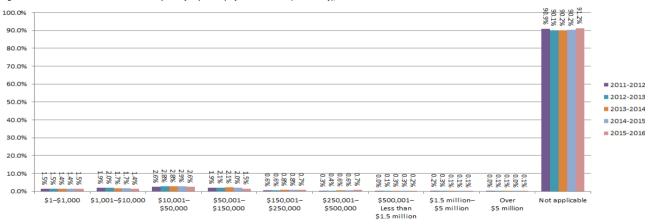

# Contents

Table 3.3.1 - Total external administrators' reports by lodgement type and region, ANNUAL Table 3.3.2 - Initial external administrators' reports by lodgement period, ANNUAL Table 3.3.3 - Initial external administrators' reports by section of the Corporations Act, ANNUAL Table 3.3.4 - Initial external administrators' reports by size of company as measured by number of FTE, ANNUAL Table 3.3.5 - Initial external administrators' reports by industry, ANNUAL Table 3.3.6 - Initial external administrators' reports by causes of failure, ANNUAL Table 3.3.7 - Initial external administrators' reports by assets, ANNUAL Table 3.3.8 - Initial external administrators' reports by liabilities, ANNUAL Table 3.3.9 - Initial external administrators' reports by deficiency, ANNUAL Table 3.3.10.1 - Initial external administrators' reports by unpaid employee entitlements (wages), ANNUAL Table 3.3.10.2 - Initial external administrators' reports by unpaid employee entitlements (annual leave), ANNUAL Table 3.3.10.3 - Initial external administrators' reports by unpaid employee entitlements (pay in lieu of notice), ANNUAL Table 3.3.10.4 - Initial external administrators' reports by unpaid employee entitlements (redundancy), ANNUAL Table 3.3.10.5 - Initial external administrators' reports by unpaid employee entitlements (long service leave), ANNUAL Table 3.3.10.6 - Initial external administrators' reports by unpaid employee entitlements (superannuation), ANNUAL Table 3.3.11 - Initial external administrators' reports by secured creditors, ANNUAL Table 3.3.12 - Initial external administrators' reports by unpaid taxes and charges, ANNUAL Table 3.3.13 - Initial external administrators' reports by unsecured creditors, ANNUAL Table 3.3.14 - Initial external administrators' reports by completion of external administration, ANNUAL Table 3.3.15.1 - Initial external administrators' reports by remuneration of voluntary administrator. ANNUAL Table 3.3.15.2 - Initial external administrators' reports by remuneration of deed administrator, ANNUAL Table 3.3.15.3 - Initial external administrators' reports by remuneration of liquidator, ANNUAL Table 3.3.15.4 - Initial external administrators' reports by remuneration of receiverships, ANNUAL Table 3.3.16.1 - Initial external administrators' reports by categories of possible misconduct, ANNUAL Table 3.3.16.2 - Initial external administrators' reports by possible pre-appointment criminal misconduct. ANNUAL Table 3.3.16.3 - Initial external administrators' reports by possible breaches of civil obligations, ANNUAL