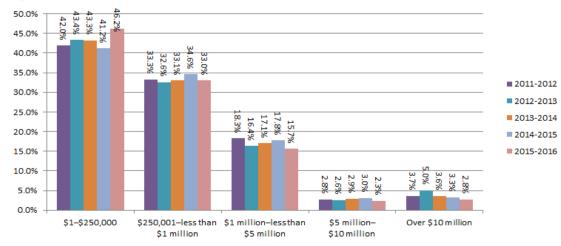

# Contents

Table 3.3.1 - Total external administrators' reports by lodgement type and region, ANNUAL Table 3.3.2 - Initial external administrators' reports by lodgement period, ANNUAL Table 3.3.3 - Initial external administrators' reports by section of the Corporations Act, ANNUAL Table 3.3.4 - Initial external administrators' reports by size of company as measured by number of FTE, ANNUAL Table 3.3.5 - Initial external administrators' reports by industry, ANNUAL Table 3.3.6 - Initial external administrators' reports by causes of failure, ANNUAL Table 3.3.7 - Initial external administrators' reports by assets, ANNUAL Table 3.3.8 - Initial external administrators' reports by liabilities, ANNUAL Table 3.3.9 - Initial external administrators' reports by deficiency, ANNUAL Table 3.3.10.1 - Initial external administrators' reports by unpaid employee entitlements (wages), ANNUAL Table 3.3.10.2 - Initial external administrators' reports by unpaid employee entitlements (annual leave), ANNUAL Table 3.3.10.3 - Initial external administrators' reports by unpaid employee entitlements (pay in lieu of notice), ANNUAL Table 3.3.10.4 - Initial external administrators' reports by unpaid employee entitlements (redundancy), ANNUAL Table 3.3.10.5 - Initial external administrators' reports by unpaid employee entitlements (long service leave), ANNUAL Table 3.3.10.6 - Initial external administrators' reports by unpaid employee entitlements (superannuation), ANNUAL Table 3.3.11 - Initial external administrators' reports by secured creditors, ANNUAL Table 3.3.12 - Initial external administrators' reports by unpaid taxes and charges, ANNUAL Table 3.3.13 - Initial external administrators' reports by unsecured creditors, ANNUAL Table 3.3.14 - Initial external administrators' reports by completion of external administration, ANNUAL Table 3.3.15.1 - Initial external administrators' reports by remuneration of voluntary administrator. ANNUAL Table 3.3.15.2 - Initial external administrators' reports by remuneration of deed administrator, ANNUAL Table 3.3.15.3 - Initial external administrators' reports by remuneration of liquidator, ANNUAL Table 3.3.15.4 - Initial external administrators' reports by remuneration of receiverships, ANNUAL Table 3.3.16.1 - Initial external administrators' reports by categories of possible misconduct, ANNUAL Table 3.3.16.2 - Initial external administrators' reports by possible pre-appointment criminal misconduct. ANNUAL Table 3.3.16.3 - Initial external administrators' reports by possible breaches of civil obligations, ANNUAL