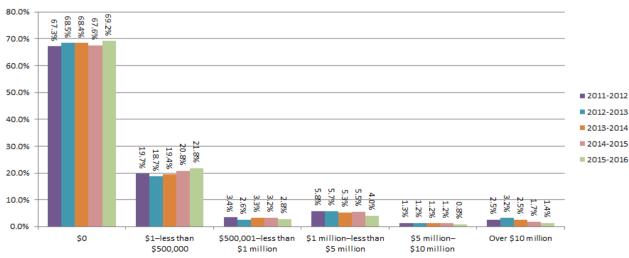

# Contents

Table 3.3.1 - Total external administrators' reports by lodgement type and region, ANNUAL Table 3.3.2 - Initial external administrators' reports by lodgement period, ANNUAL Table 3.3.3 - Initial external administrators' reports by section of the Corporations Act, ANNUAL Table 3.3.4 - Initial external administrators' reports by size of company as measured by number of FTE, ANNUAL Table 3.3.5 - Initial external administrators' reports by industry, ANNUAL Table 3.3.6 - Initial external administrators' reports by causes of failure, ANNUAL Table 3.3.7 - Initial external administrators' reports by assets, ANNUAL Table 3.3.8 - Initial external administrators' reports by liabilities, ANNUAL Table 3.3.9 - Initial external administrators' reports by deficiency, ANNUAL Table 3.3.10.1 - Initial external administrators' reports by unpaid employee entitlements (wages), ANNUAL Table 3.3.10.2 - Initial external administrators' reports by unpaid employee entitlements (annual leave), ANNUAL Table 3.3.10.3 - Initial external administrators' reports by unpaid employee entitlements (pay in lieu of notice), ANNUAL Table 3.3.10.4 - Initial external administrators' reports by unpaid employee entitlements (redundancy), ANNUAL Table 3.3.10.5 - Initial external administrators' reports by unpaid employee entitlements (long service leave), ANNUAL Table 3.3.10.6 - Initial external administrators' reports by unpaid employee entitlements (superannuation), ANNUAL Table 3.3.11 - Initial external administrators' reports by secured creditors, ANNUAL Table 3.3.12 - Initial external administrators' reports by unpaid taxes and charges, ANNUAL Table 3.3.13 - Initial external administrators' reports by unsecured creditors, ANNUAL Table 3.3.14 - Initial external administrators' reports by completion of external administration, ANNUAL Table 3.3.15.1 - Initial external administrators' reports by remuneration of voluntary administrator. ANNUAL Table 3.3.15.2 - Initial external administrators' reports by remuneration of deed administrator, ANNUAL Table 3.3.15.3 - Initial external administrators' reports by remuneration of liquidator, ANNUAL Table 3.3.15.4 - Initial external administrators' reports by remuneration of receiverships, ANNUAL Table 3.3.16.1 - Initial external administrators' reports by categories of possible misconduct, ANNUAL Table 3.3.16.2 - Initial external administrators' reports by possible pre-appointment criminal misconduct. ANNUAL Table 3.3.16.3 - Initial external administrators' reports by possible breaches of civil obligations, ANNUAL