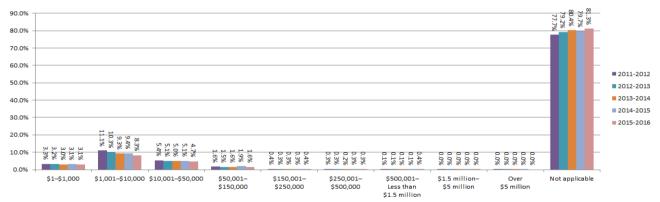

# Contents

Table 3.3.1 - Total external administrators' reports by lodgement type and region, ANNUAL Table 3.3.2 - Initial external administrators' reports by lodgement period, ANNUAL Table 3.3.3 - Initial external administrators' reports by section of the Corporations Act, ANNUAL Table 3.3.4 - Initial external administrators' reports by size of company as measured by number of FTE, ANNUAL Table 3.3.5 - Initial external administrators' reports by industry, ANNUAL Table 3.3.6 - Initial external administrators' reports by causes of failure, ANNUAL Table 3.3.7 - Initial external administrators' reports by assets, ANNUAL Table 3.3.8 - Initial external administrators' reports by liabilities, ANNUAL Table 3.3.9 - Initial external administrators' reports by deficiency, ANNUAL Table 3.3.10.1 - Initial external administrators' reports by unpaid employee entitlements (wages), ANNUAL Table 3.3.10.2 - Initial external administrators' reports by unpaid employee entitlements (annual leave), ANNUAL Table 3.3.10.3 - Initial external administrators' reports by unpaid employee entitlements (pay in lieu of notice), ANNUAL Table 3.3.10.4 - Initial external administrators' reports by unpaid employee entitlements (redundancy), ANNUAL Table 3.3.10.5 - Initial external administrators' reports by unpaid employee entitlements (long service leave), ANNUAL Table 3.3.10.6 - Initial external administrators' reports by unpaid employee entitlements (superannuation), ANNUAL Table 3.3.11 - Initial external administrators' reports by secured creditors, ANNUAL Table 3.3.12 - Initial external administrators' reports by unpaid taxes and charges, ANNUAL Table 3.3.13 - Initial external administrators' reports by unsecured creditors, ANNUAL Table 3.3.14 - Initial external administrators' reports by completion of external administration, ANNUAL Table 3.3.15.1 - Initial external administrators' reports by remuneration of voluntary administrator. ANNUAL Table 3.3.15.2 - Initial external administrators' reports by remuneration of deed administrator, ANNUAL Table 3.3.15.3 - Initial external administrators' reports by remuneration of liquidator, ANNUAL Table 3.3.15.4 - Initial external administrators' reports by remuneration of receiverships, ANNUAL Table 3.3.16.1 - Initial external administrators' reports by categories of possible misconduct, ANNUAL Table 3.3.16.2 - Initial external administrators' reports by possible pre-appointment criminal misconduct. ANNUAL Table 3.3.16.3 - Initial external administrators' reports by possible breaches of civil obligations, ANNUAL