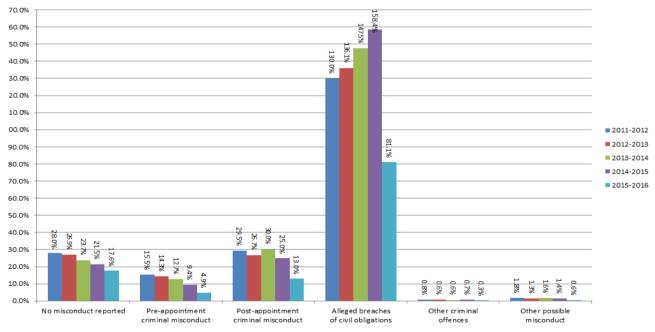

# Contents

Table 3.3.1 - Total external administrators' reports by lodgement type and region, ANNUAL Table 3.3.2 - Initial external administrators' reports by lodgement period, ANNUAL Table 3.3.3 - Initial external administrators' reports by section of the Corporations Act, ANNUAL Table 3.3.4 - Initial external administrators' reports by size of company as measured by number of FTE, ANNUAL Table 3.3.5 - Initial external administrators' reports by industry, ANNUAL Table 3.3.6 - Initial external administrators' reports by causes of failure, ANNUAL Table 3.3.7 - Initial external administrators' reports by assets, ANNUAL Table 3.3.8 - Initial external administrators' reports by liabilities, ANNUAL Table 3.3.9 - Initial external administrators' reports by deficiency, ANNUAL Table 3.3.10.1 - Initial external administrators' reports by unpaid employee entitlements (wages), ANNUAL Table 3.3.10.2 - Initial external administrators' reports by unpaid employee entitlements (annual leave), ANNUAL Table 3.3.10.3 - Initial external administrators' reports by unpaid employee entitlements (pay in lieu of notice), ANNUAL Table 3.3.10.4 - Initial external administrators' reports by unpaid employee entitlements (redundancy), ANNUAL Table 3.3.10.5 - Initial external administrators' reports by unpaid employee entitlements (long service leave), ANNUAL Table 3.3.10.6 - Initial external administrators' reports by unpaid employee entitlements (superannuation), ANNUAL Table 3.3.11 - Initial external administrators' reports by secured creditors, ANNUAL Table 3.3.12 - Initial external administrators' reports by unpaid taxes and charges, ANNUAL Table 3.3.13 - Initial external administrators' reports by unsecured creditors, ANNUAL Table 3.3.14 - Initial external administrators' reports by completion of external administration, ANNUAL Table 3.3.15.1 - Initial external administrators' reports by remuneration of voluntary administrator. ANNUAL Table 3.3.15.2 - Initial external administrators' reports by remuneration of deed administrator, ANNUAL Table 3.3.15.3 - Initial external administrators' reports by remuneration of liquidator, ANNUAL Table 3.3.15.4 - Initial external administrators' reports by remuneration of receiverships, ANNUAL Table 3.3.16.1 - Initial external administrators' reports by categories of possible misconduct, ANNUAL Table 3.3.16.2 - Initial external administrators' reports by possible pre-appointment criminal misconduct. ANNUAL Table 3.3.16.3 - Initial external administrators' reports by possible breaches of civil obligations, ANNUAL