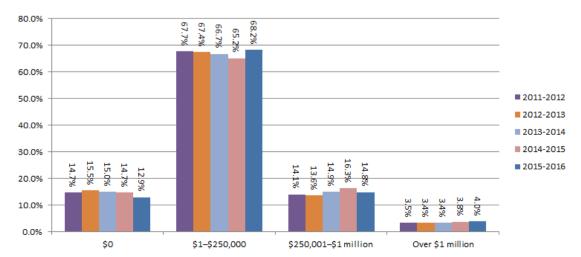

# Contents

Table 3.3.1 - Total external administrators' reports by lodgement type and region, ANNUAL Table 3.3.2 - Initial external administrators' reports by lodgement period, ANNUAL Table 3.3.3 - Initial external administrators' reports by section of the Corporations Act, ANNUAL Table 3.3.4 - Initial external administrators' reports by size of company as measured by number of FTE, ANNUAL Table 3.3.5 - Initial external administrators' reports by industry, ANNUAL Table 3.3.6 - Initial external administrators' reports by causes of failure, ANNUAL Table 3.3.7 - Initial external administrators' reports by assets, ANNUAL Table 3.3.8 - Initial external administrators' reports by liabilities, ANNUAL Table 3.3.9 - Initial external administrators' reports by deficiency, ANNUAL Table 3.3.10.1 - Initial external administrators' reports by unpaid employee entitlements (wages), ANNUAL Table 3.3.10.2 - Initial external administrators' reports by unpaid employee entitlements (annual leave), ANNUAL Table 3.3.10.3 - Initial external administrators' reports by unpaid employee entitlements (pay in lieu of notice), ANNUAL Table 3.3.10.4 - Initial external administrators' reports by unpaid employee entitlements (redundancy), ANNUAL Table 3.3.10.5 - Initial external administrators' reports by unpaid employee entitlements (long service leave), ANNUAL Table 3.3.10.6 - Initial external administrators' reports by unpaid employee entitlements (superannuation), ANNUAL Table 3.3.11 - Initial external administrators' reports by secured creditors, ANNUAL Table 3.3.12 - Initial external administrators' reports by unpaid taxes and charges, ANNUAL Table 3.3.13 - Initial external administrators' reports by unsecured creditors, ANNUAL Table 3.3.14 - Initial external administrators' reports by completion of external administration, ANNUAL Table 3.3.15.1 - Initial external administrators' reports by remuneration of voluntary administrator. ANNUAL Table 3.3.15.2 - Initial external administrators' reports by remuneration of deed administrator, ANNUAL Table 3.3.15.3 - Initial external administrators' reports by remuneration of liquidator, ANNUAL Table 3.3.15.4 - Initial external administrators' reports by remuneration of receiverships, ANNUAL Table 3.3.16.1 - Initial external administrators' reports by categories of possible misconduct, ANNUAL Table 3.3.16.2 - Initial external administrators' reports by possible pre-appointment criminal misconduct. ANNUAL Table 3.3.16.3 - Initial external administrators' reports by possible breaches of civil obligations, ANNUAL