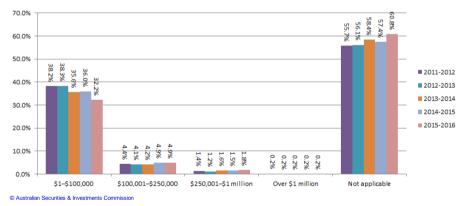

# Contents

Table 3.3.1 - Total external administrators' reports by lodgement type and region, ANNUAL Table 3.3.2 - Initial external administrators' reports by lodgement period, ANNUAL Table 3.3.3 - Initial external administrators' reports by section of the Corporations Act, ANNUAL Table 3.3.4 - Initial external administrators' reports by size of company as measured by number of FTE, ANNUAL Table 3.3.5 - Initial external administrators' reports by industry, ANNUAL Table 3.3.6 - Initial external administrators' reports by causes of failure, ANNUAL Table 3.3.7 - Initial external administrators' reports by assets, ANNUAL Table 3.3.8 - Initial external administrators' reports by liabilities, ANNUAL Table 3.3.9 - Initial external administrators' reports by deficiency, ANNUAL Table 3.3.10.1 - Initial external administrators' reports by unpaid employee entitlements (wages), ANNUAL Table 3.3.10.2 - Initial external administrators' reports by unpaid employee entitlements (annual leave), ANNUAL Table 3.3.10.3 - Initial external administrators' reports by unpaid employee entitlements (pay in lieu of notice), ANNUAL Table 3.3.10.4 - Initial external administrators' reports by unpaid employee entitlements (redundancy), ANNUAL Table 3.3.10.5 - Initial external administrators' reports by unpaid employee entitlements (long service leave), ANNUAL Table 3.3.10.6 - Initial external administrators' reports by unpaid employee entitlements (superannuation), ANNUAL Table 3.3.11 - Initial external administrators' reports by secured creditors, ANNUAL Table 3.3.12 - Initial external administrators' reports by unpaid taxes and charges, ANNUAL Table 3.3.13 - Initial external administrators' reports by unsecured creditors, ANNUAL Table 3.3.14 - Initial external administrators' reports by completion of external administration, ANNUAL Table 3.3.15.1 - Initial external administrators' reports by remuneration of voluntary administrator. ANNUAL Table 3.3.15.2 - Initial external administrators' reports by remuneration of deed administrator, ANNUAL Table 3.3.15.3 - Initial external administrators' reports by remuneration of liquidator, ANNUAL Table 3.3.15.4 - Initial external administrators' reports by remuneration of receiverships, ANNUAL Table 3.3.16.1 - Initial external administrators' reports by categories of possible misconduct, ANNUAL Table 3.3.16.2 - Initial external administrators' reports by possible pre-appointment criminal misconduct. ANNUAL Table 3.3.16.3 - Initial external administrators' reports by possible breaches of civil obligations, ANNUAL