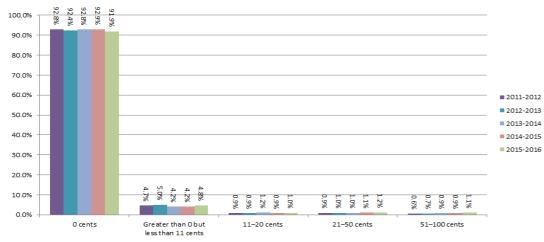

ss than 50' into 'Less than 25' and '25-50.

Note (2): Amendments to the external administrator report implemented 29/9/2006 broke down the cents in the dollar dividend to unsecured creditors category '0-10 cents' into '0 cents' and 'Greater than 0 and less than 11 cents'.

#### Figure 3.3.13.1 - Initial external administrators' reports by unsecured creditors - number, ANNUAL PERCENTAGE







#### Figure 3.3.13.2 - Initial external administrators' reports by unsecured creditors - amount, ANNUAL PERCENTAGE

#### Figure 3.3.13.3 - Initial external administrators' reports by unsecured creditors - more than 50% owed to related parties, ANNUAL PERCENTAGE



#### Figure 3.3.13.4 - Initial external administrators' reports by unsecured creditors - cents in the dollar dividend, ANNUAL PERCENTAGE





Australian Securities & Investments Commission

### Australian insolvency statistics

#### Released: December 2016

### Table 3.3.14 - Initial external administrators' reports by completion of external administration, ANNUAL

Expected time to complete external administration 0-less than . 3–less than Financial year 3 months 6 months 6 months-1 year Over 1 year No. of reports ANNUAL TOTAL 2004-2005 4,648 2.088 1.446 820 294 2005-2006 2,338 1,881 1,170 396 5,785 2006-2007 2,840 2,154 1,361 510 6,865 2007-2008 2,811 2,289 1,418 415 6,933 2008-2009 2.828 2.764 1.680 461 7.733 2009-2010 2,927 2,616 1,753 607 7,903 2010-2011 3,286 2,332 1,834 8,054 602 2011-2012 3,709 3,085 2.576 704 10,074 3 554 2 708 2 257 735 9.254 2012-2013 2013-2014 3,476 3,069 2,207 707 9,459 2014-2015 3,001 2,777 665