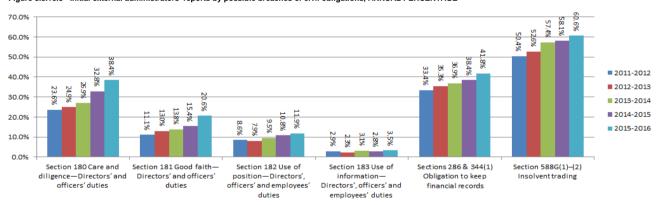

# Contents

Table 3.3.1 - Total external administrators' reports by lodgement type and region, ANNUAL Table 3.3.2 - Initial external administrators' reports by lodgement period, ANNUAL Table 3.3.3 - Initial external administrators' reports by section of the Corporations Act, ANNUAL Table 3.3.4 - Initial external administrators' reports by size of company as measured by number of FTE, ANNUAL Table 3.3.5 - Initial external administrators' reports by industry, ANNUAL Table 3.3.6 - Initial external administrators' reports by causes of failure, ANNUAL Table 3.3.7 - Initial external administrators' reports by assets, ANNUAL Table 3.3.8 - Initial external administrators' reports by liabilities, ANNUAL Table 3.3.9 - Initial external administrators' reports by deficiency, ANNUAL Table 3.3.10.1 - Initial external administrators' reports by unpaid employee entitlements (wages), ANNUAL Table 3.3.10.2 - Initial external administrators' reports by unpaid employee entitlements (annual leave), ANNUAL Table 3.3.10.3 - Initial external administrators' reports by unpaid employee entitlements (pay in lieu of notice), ANNUAL Table 3.3.10.4 - Initial external administrators' reports by unpaid employee entitlements (redundancy), ANNUAL Table 3.3.10.5 - Initial external administrators' reports by unpaid employee entitlements (long service leave), ANNUAL Table 3.3.10.6 - Initial external administrators' reports by unpaid employee entitlements (superannuation), ANNUAL Table 3.3.11 - Initial external administrators' reports by secured creditors, ANNUAL Table 3.3.12 - Initial external administrators' reports by unpaid taxes and charges, ANNUAL Table 3.3.13 - Initial external administrators' reports by unsecured creditors, ANNUAL Table 3.3.14 - Initial external administrators' reports by completion of external administration, ANNUAL Table 3.3.15.1 - Initial external administrators' reports by remuneration of voluntary administrator. ANNUAL Table 3.3.15.2 - Initial external administrators' reports by remuneration of deed administrator, ANNUAL Table 3.3.15.3 - Initial external administrators' reports by remuneration of liquidator, ANNUAL Table 3.3.15.4 - Initial external administrators' reports by remuneration of receiverships, ANNUAL Table 3.3.16.1 - Initial external administrators' reports by categories of possible misconduct, ANNUAL Table 3.3.16.2 - Initial external administrators' reports by possible pre-appointment criminal misconduct. ANNUAL Table 3.3.16.3 - Initial external administrators' reports by possible breaches of civil obligations, ANNUAL