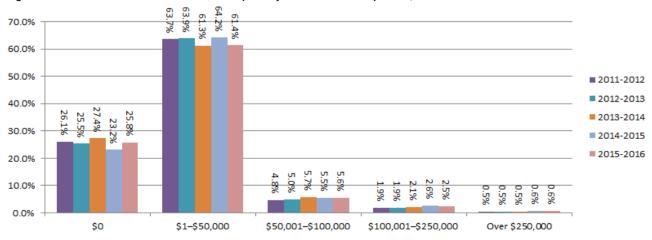

# Contents

Table 3.3.1 - Total external administrators' reports by lodgement type and region, ANNUAL Table 3.3.2 - Initial external administrators' reports by lodgement period, ANNUAL Table 3.3.3 - Initial external administrators' reports by section of the Corporations Act, ANNUAL Table 3.3.4 - Initial external administrators' reports by size of company as measured by number of FTE, ANNUAL Table 3.3.5 - Initial external administrators' reports by industry, ANNUAL Table 3.3.6 - Initial external administrators' reports by causes of failure, ANNUAL Table 3.3.7 - Initial external administrators' reports by assets, ANNUAL Table 3.3.8 - Initial external administrators' reports by liabilities, ANNUAL Table 3.3.9 - Initial external administrators' reports by deficiency, ANNUAL Table 3.3.10.1 - Initial external administrators' reports by unpaid employee entitlements (wages), ANNUAL Table 3.3.10.2 - Initial external administrators' reports by unpaid employee entitlements (annual leave), ANNUAL Table 3.3.10.3 - Initial external administrators' reports by unpaid employee entitlements (pay in lieu of notice), ANNUAL Table 3.3.10.4 - Initial external administrators' reports by unpaid employee entitlements (redundancy), ANNUAL Table 3.3.10.5 - Initial external administrators' reports by unpaid employee entitlements (long service leave), ANNUAL Table 3.3.10.6 - Initial external administrators' reports by unpaid employee entitlements (superannuation), ANNUAL Table 3.3.11 - Initial external administrators' reports by secured creditors, ANNUAL Table 3.3.12 - Initial external administrators' reports by unpaid taxes and charges, ANNUAL Table 3.3.13 - Initial external administrators' reports by unsecured creditors, ANNUAL Table 3.3.14 - Initial external administrators' reports by completion of external administration, ANNUAL Table 3.3.15.1 - Initial external administrators' reports by remuneration of voluntary administrator. ANNUAL Table 3.3.15.2 - Initial external administrators' reports by remuneration of deed administrator, ANNUAL Table 3.3.15.3 - Initial external administrators' reports by remuneration of liquidator, ANNUAL Table 3.3.15.4 - Initial external administrators' reports by remuneration of receiverships, ANNUAL Table 3.3.16.1 - Initial external administrators' reports by categories of possible misconduct, ANNUAL Table 3.3.16.2 - Initial external administrators' reports by possible pre-appointment criminal misconduct. ANNUAL Table 3.3.16.3 - Initial external administrators' reports by possible breaches of civil obligations, ANNUAL