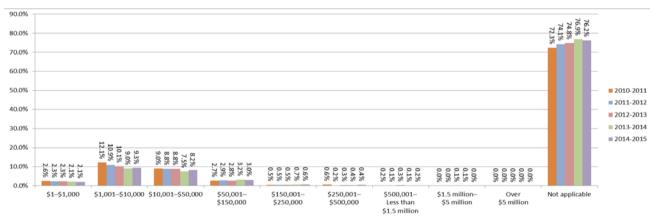

# Contents

Table 3.3.1 - Total external administrators' reports by lodgement type and region, ANNUAL Table 3.3.2 - Initial external administrators' reports by lodgement period, ANNUAL Table 3.3.3 - Initial external administrators' reports by section of the Corporations Act, ANNUAL Table 3.3.4 - Initial external administrators' reports by size of company as measured by number of FTE, ANNUAL Table 3.3.5 - Initial external administrators' reports by industry, ANNUAL Table 3.3.6 - Initial external administrators' reports by causes of failure, ANNUAL Table 3.3.7 - Initial external administrators' reports by assets, ANNUAL Table 3.3.8 - Initial external administrators' reports by liabilities, ANNUAL Table 3.3.9 - Initial external administrators' reports by deficiency, ANNUAL Table 3.3.10.1 - Initial external administrators' reports by unpaid employee entitlements (wages), ANNUAL Table 3.3.10.2 - Initial external administrators' reports by unpaid employee entitlements (annual leave), ANNUAL Table 3.3.10.3 - Initial external administrators' reports by unpaid employee entitlements (pay in lieu of notice), ANNUAL Table 3.3.10.4 - Initial external administrators' reports by unpaid employee entitlements (redundancy), ANNUAL Table 3.3.10.5 - Initial external administrators' reports by unpaid employee entitlements (long service leave), ANNUAL Table 3.3.10.6 - Initial external administrators' reports by unpaid employee entitlements (superannuation), ANNUAL Table 3.3.11 - Initial external administrators' reports by secured creditors, ANNUAL Table 3.3.12 - Initial external administrators' reports by unpaid taxes and charges, ANNUAL Table 3.3.13 - Initial external administrators' reports by unsecured creditors, ANNUAL Table 3.3.14 - Initial external administrators' reports by completion of external administration, ANNUAL Table 3.3.15.1 - Initial external administrators' reports by remuneration of voluntary administrator. ANNUAL Table 3.3.15.2 - Initial external administrators' reports by remuneration of deed administrator, ANNUAL Table 3.3.15.3 - Initial external administrators' reports by remuneration of liquidator, ANNUAL Table 3.3.15.4 - Initial external administrators' reports by remuneration of receiverships, ANNUAL Table 3.3.16.1 - Initial external administrators' reports by categories of possible misconduct, ANNUAL Table 3.3.16.2 - Initial external administrators' reports by possible pre-appointment criminal misconduct. ANNUAL Table 3.3.16.3 - Initial external administrators' reports by possible breaches of civil obligations, ANNUAL