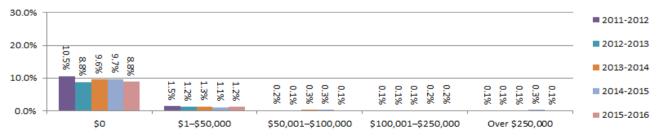

# Contents

Table 3.3.1 - Total external administrators' reports by lodgement type and region, ANNUAL Table 3.3.2 - Initial external administrators' reports by lodgement period, ANNUAL Table 3.3.3 - Initial external administrators' reports by section of the Corporations Act, ANNUAL Table 3.3.4 - Initial external administrators' reports by size of company as measured by number of FTE, ANNUAL Table 3.3.5 - Initial external administrators' reports by industry, ANNUAL Table 3.3.6 - Initial external administrators' reports by causes of failure, ANNUAL Table 3.3.7 - Initial external administrators' reports by assets, ANNUAL Table 3.3.8 - Initial external administrators' reports by liabilities, ANNUAL Table 3.3.9 - Initial external administrators' reports by deficiency, ANNUAL Table 3.3.10.1 - Initial external administrators' reports by unpaid employee entitlements (wages), ANNUAL Table 3.3.10.2 - Initial external administrators' reports by unpaid employee entitlements (annual leave), ANNUAL Table 3.3.10.3 - Initial external administrators' reports by unpaid employee entitlements (pay in lieu of notice), ANNUAL Table 3.3.10.4 - Initial external administrators' reports by unpaid employee entitlements (redundancy), ANNUAL Table 3.3.10.5 - Initial external administrators' reports by unpaid employee entitlements (long service leave), ANNUAL Table 3.3.10.6 - Initial external administrators' reports by unpaid employee entitlements (superannuation), ANNUAL Table 3.3.11 - Initial external administrators' reports by secured creditors, ANNUAL Table 3.3.12 - Initial external administrators' reports by unpaid taxes and charges, ANNUAL Table 3.3.13 - Initial external administrators' reports by unsecured creditors, ANNUAL Table 3.3.14 - Initial external administrators' reports by completion of external administration, ANNUAL Table 3.3.15.1 - Initial external administrators' reports by remuneration of voluntary administrator. ANNUAL Table 3.3.15.2 - Initial external administrators' reports by remuneration of deed administrator, ANNUAL Table 3.3.15.3 - Initial external administrators' reports by remuneration of liquidator, ANNUAL Table 3.3.15.4 - Initial external administrators' reports by remuneration of receiverships, ANNUAL Table 3.3.16.1 - Initial external administrators' reports by categories of possible misconduct, ANNUAL Table 3.3.16.2 - Initial external administrators' reports by possible pre-appointment criminal misconduct. ANNUAL Table 3.3.16.3 - Initial external administrators' reports by possible breaches of civil obligations, ANNUAL