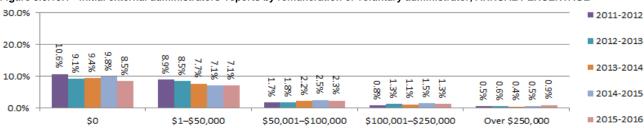

| 0.0%           |  |  |  |
| 2014-2015      | 0.5%                                                               | -0.6%          | 0.3%                   | 0.4%                    | 0.1%           | -0.7%          | 0.0%           |  |  |  |
| 2015-2016      | -1.3%                                                              | 0.0%           | -0.2%                  | -0.2%                   | 0.4%           | 1.3%           | 0.0%           |  |  |  |

Note: Amendments to the external administrator report implemented 29 September 2006 created a new category for 'Not applicable'. To assist comparison for the period before this category was introduced, the 'Not applicable' category has been adjusted to reconcile to the total number of initial external administrators' reports.





Estimated collectible administrator of company arrangement fees (including GST)

| Estimated collectible administrator of company arrangement fees (including GST) |                                                                                                                                                                                                                              |