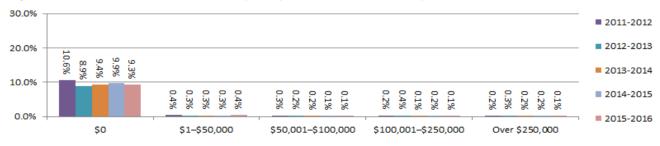

# Contents

Table 3.3.1 - Total external administrators' reports by lodgement type and region, ANNUAL Table 3.3.2 - Initial external administrators' reports by lodgement period, ANNUAL Table 3.3.3 - Initial external administrators' reports by section of the Corporations Act, ANNUAL Table 3.3.4 - Initial external administrators' reports by size of company as measured by number of FTE, ANNUAL Table 3.3.5 - Initial external administrators' reports by industry, ANNUAL Table 3.3.6 - Initial external administrators' reports by causes of failure, ANNUAL Table 3.3.7 - Initial external administrators' reports by assets, ANNUAL Table 3.3.8 - Initial external administrators' reports by liabilities, ANNUAL Table 3.3.9 - Initial external administrators' reports by deficiency, ANNUAL Table 3.3.10.1 - Initial external administrators' reports by unpaid employee entitlements (wages), ANNUAL Table 3.3.10.2 - Initial external administrators' reports by unpaid employee entitlements (annual leave), ANNUAL Table 3.3.10.3 - Initial external administrators' reports by unpaid employee entitlements (pay in lieu of notice), ANNUAL Table 3.3.10.4 - Initial external administrators' reports by unpaid employee entitlements (redundancy), ANNUAL Table 3.3.10.5 - Initial external administrators' reports by unpaid employee entitlements (long service leave), ANNUAL Table 3.3.10.6 - Initial external administrators' reports by unpaid employee entitlements (superannuation), ANNUAL Table 3.3.11 - Initial external administrators' reports by secured creditors, ANNUAL Table 3.3.12 - Initial external administrators' reports by unpaid taxes and charges, ANNUAL Table 3.3.13 - Initial external administrators' reports by unsecured creditors, ANNUAL Table 3.3.14 - Initial external administrators' reports by completion of external administration, ANNUAL Table 3.3.15.1 - Initial external administrators' reports by remuneration of voluntary administrator. ANNUAL Table 3.3.15.2 - Initial external administrators' reports by remuneration of deed administrator, ANNUAL Table 3.3.15.3 - Initial external administrators' reports by remuneration of liquidator, ANNUAL Table 3.3.15.4 - Initial external administrators' reports by remuneration of receiverships, ANNUAL Table 3.3.16.1 - Initial external administrators' reports by categories of possible misconduct, ANNUAL Table 3.3.16.2 - Initial external administrators' reports by possible pre-appointment criminal misconduct. ANNUAL Table 3.3.16.3 - Initial external administrators' reports by possible breaches of civil obligations, ANNUAL