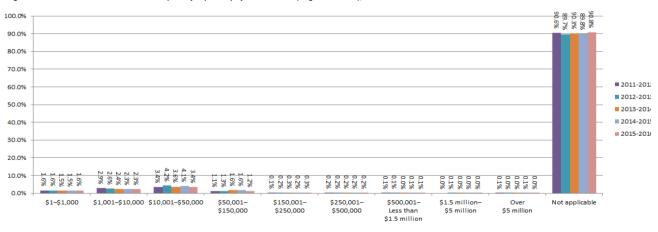

# Contents

Table 3.3.1 - Total external administrators' reports by lodgement type and region, ANNUAL Table 3.3.2 - Initial external administrators' reports by lodgement period, ANNUAL Table 3.3.3 - Initial external administrators' reports by section of the Corporations Act, ANNUAL Table 3.3.4 - Initial external administrators' reports by size of company as measured by number of FTE, ANNUAL Table 3.3.5 - Initial external administrators' reports by industry, ANNUAL Table 3.3.6 - Initial external administrators' reports by causes of failure, ANNUAL Table 3.3.7 - Initial external administrators' reports by assets, ANNUAL Table 3.3.8 - Initial external administrators' reports by liabilities, ANNUAL Table 3.3.9 - Initial external administrators' reports by deficiency, ANNUAL Table 3.3.10.1 - Initial external administrators' reports by unpaid employee entitlements (wages), ANNUAL Table 3.3.10.2 - Initial external administrators' reports by unpaid employee entitlements (annual leave), ANNUAL Table 3.3.10.3 - Initial external administrators' reports by unpaid employee entitlements (pay in lieu of notice), ANNUAL Table 3.3.10.4 - Initial external administrators' reports by unpaid employee entitlements (redundancy), ANNUAL Table 3.3.10.5 - Initial external administrators' reports by unpaid employee entitlements (long service leave), ANNUAL Table 3.3.10.6 - Initial external administrators' reports by unpaid employee entitlements (superannuation), ANNUAL Table 3.3.11 - Initial external administrators' reports by secured creditors, ANNUAL Table 3.3.12 - Initial external administrators' reports by unpaid taxes and charges, ANNUAL Table 3.3.13 - Initial external administrators' reports by unsecured creditors, ANNUAL Table 3.3.14 - Initial external administrators' reports by completion of external administration, ANNUAL Table 3.3.15.1 - Initial external administrators' reports by remuneration of voluntary administrator. ANNUAL Table 3.3.15.2 - Initial external administrators' reports by remuneration of deed administrator, ANNUAL Table 3.3.15.3 - Initial external administrators' reports by remuneration of liquidator, ANNUAL Table 3.3.15.4 - Initial external administrators' reports by remuneration of receiverships, ANNUAL Table 3.3.16.1 - Initial external administrators' reports by categories of possible misconduct, ANNUAL Table 3.3.16.2 - Initial external administrators' reports by possible pre-appointment criminal misconduct. ANNUAL Table 3.3.16.3 - Initial external administrators' reports by possible breaches of civil obligations, ANNUAL