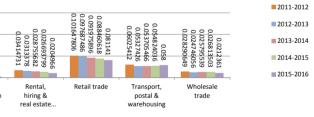

# Contents

Table 3.3.1 - Total external administrators' reports by lodgement type and region, ANNUAL Table 3.3.2 - Initial external administrators' reports by lodgement period, ANNUAL Table 3.3.3 - Initial external administrators' reports by section of the Corporations Act, ANNUAL Table 3.3.4 - Initial external administrators' reports by size of company as measured by number of FTE, ANNUAL Table 3.3.5 - Initial external administrators' reports by industry, ANNUAL Table 3.3.6 - Initial external administrators' reports by causes of failure, ANNUAL Table 3.3.7 - Initial external administrators' reports by assets, ANNUAL Table 3.3.8 - Initial external administrators' reports by liabilities, ANNUAL Table 3.3.9 - Initial external administrators' reports by deficiency, ANNUAL Table 3.3.10.1 - Initial external administrators' reports by unpaid employee entitlements (wages), ANNUAL Table 3.3.10.2 - Initial external administrators' reports by unpaid employee entitlements (annual leave), ANNUAL Table 3.3.10.3 - Initial external administrators' reports by unpaid employee entitlements (pay in lieu of notice), ANNUAL Table 3.3.10.4 - Initial external administrators' reports by unpaid employee entitlements (redundancy), ANNUAL Table 3.3.10.5 - Initial external administrators' reports by unpaid employee entitlements (long service leave), ANNUAL Table 3.3.10.6 - Initial external administrators' reports by unpaid employee entitlements (superannuation), ANNUAL Table 3.3.11 - Initial external administrators' reports by secured creditors, ANNUAL Table 3.3.12 - Initial external administrators' reports by unpaid taxes and charges, ANNUAL Table 3.3.13 - Initial external administrators' reports by unsecured creditors, ANNUAL Table 3.3.14 - Initial external administrators' reports by completion of external administration, ANNUAL Table 3.3.15.1 - Initial external administrators' reports by remuneration of voluntary administrator. ANNUAL Table 3.3.15.2 - Initial external administrators' reports by remuneration of deed administrator, ANNUAL Table 3.3.15.3 - Initial external administrators' reports by remuneration of liquidator, ANNUAL Table 3.3.15.4 - Initial external administrators' reports by remuneration of receiverships, ANNUAL Table 3.3.16.1 - Initial external administrators' reports by categories of possible misconduct, ANNUAL Table 3.3.16.2 - Initial external administrators' reports by possible pre-appointment criminal misconduct. ANNUAL Table 3.3.16.3 - Initial external administrators' reports by possible breaches of civil obligations, ANNUAL