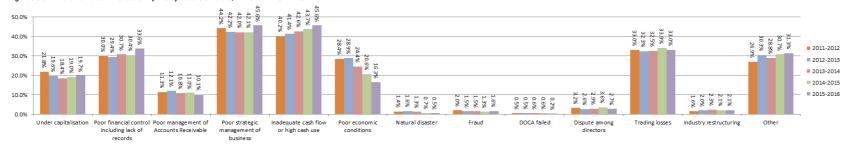

# Contents

Table 3.3.1 - Total external administrators' reports by lodgement type and region, ANNUAL Table 3.3.2 - Initial external administrators' reports by lodgement period, ANNUAL Table 3.3.3 - Initial external administrators' reports by section of the Corporations Act, ANNUAL Table 3.3.4 - Initial external administrators' reports by size of company as measured by number of FTE, ANNUAL Table 3.3.5 - Initial external administrators' reports by industry, ANNUAL Table 3.3.6 - Initial external administrators' reports by causes of failure, ANNUAL Table 3.3.7 - Initial external administrators' reports by assets, ANNUAL Table 3.3.8 - Initial external administrators' reports by liabilities, ANNUAL Table 3.3.9 - Initial external administrators' reports by deficiency, ANNUAL Table 3.3.10.1 - Initial external administrators' reports by unpaid employee entitlements (wages), ANNUAL Table 3.3.10.2 - Initial external administrators' reports by unpaid employee entitlements (annual leave), ANNUAL Table 3.3.10.3 - Initial external administrators' reports by unpaid employee entitlements (pay in lieu of notice), ANNUAL Table 3.3.10.4 - Initial external administrators' reports by unpaid employee entitlements (redundancy), ANNUAL Table 3.3.10.5 - Initial external administrators' reports by unpaid employee entitlements (long service leave), ANNUAL Table 3.3.10.6 - Initial external administrators' reports by unpaid employee entitlements (superannuation), ANNUAL Table 3.3.11 - Initial external administrators' reports by secured creditors, ANNUAL Table 3.3.12 - Initial external administrators' reports by unpaid taxes and charges, ANNUAL Table 3.3.13 - Initial external administrators' reports by unsecured creditors, ANNUAL Table 3.3.14 - Initial external administrators' reports by completion of external administration, ANNUAL Table 3.3.15.1 - Initial external administrators' reports by remuneration of voluntary administrator. ANNUAL Table 3.3.15.2 - Initial external administrators' reports by remuneration of deed administrator, ANNUAL Table 3.3.15.3 - Initial external administrators' reports by remuneration of liquidator, ANNUAL Table 3.3.15.4 - Initial external administrators' reports by remuneration of receiverships, ANNUAL Table 3.3.16.1 - Initial external administrators' reports by categories of possible misconduct, ANNUAL Table 3.3.16.2 - Initial external administrators' reports by possible pre-appointment criminal misconduct. ANNUAL Table 3.3.16.3 - Initial external administrators' reports by possible breaches of civil obligations, ANNUAL