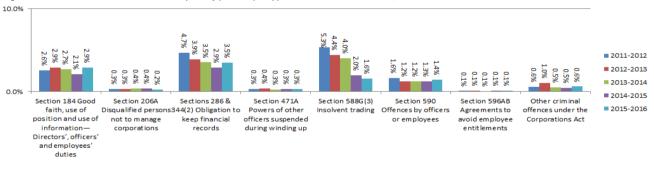

# Contents

Table 3.3.1 - Total external administrators' reports by lodgement type and region, ANNUAL Table 3.3.2 - Initial external administrators' reports by lodgement period, ANNUAL Table 3.3.3 - Initial external administrators' reports by section of the Corporations Act, ANNUAL Table 3.3.4 - Initial external administrators' reports by size of company as measured by number of FTE, ANNUAL Table 3.3.5 - Initial external administrators' reports by industry, ANNUAL Table 3.3.6 - Initial external administrators' reports by causes of failure, ANNUAL Table 3.3.7 - Initial external administrators' reports by assets, ANNUAL Table 3.3.8 - Initial external administrators' reports by liabilities, ANNUAL Table 3.3.9 - Initial external administrators' reports by deficiency, ANNUAL Table 3.3.10.1 - Initial external administrators' reports by unpaid employee entitlements (wages), ANNUAL Table 3.3.10.2 - Initial external administrators' reports by unpaid employee entitlements (annual leave), ANNUAL Table 3.3.10.3 - Initial external administrators' reports by unpaid employee entitlements (pay in lieu of notice), ANNUAL Table 3.3.10.4 - Initial external administrators' reports by unpaid employee entitlements (redundancy), ANNUAL Table 3.3.10.5 - Initial external administrators' reports by unpaid employee entitlements (long service leave), ANNUAL Table 3.3.10.6 - Initial external administrators' reports by unpaid employee entitlements (superannuation), ANNUAL Table 3.3.11 - Initial external administrators' reports by secured creditors, ANNUAL Table 3.3.12 - Initial external administrators' reports by unpaid taxes and charges, ANNUAL Table 3.3.13 - Initial external administrators' reports by unsecured creditors, ANNUAL Table 3.3.14 - Initial external administrators' reports by completion of external administration, ANNUAL Table 3.3.15.1 - Initial external administrators' reports by remuneration of voluntary administrator. ANNUAL Table 3.3.15.2 - Initial external administrators' reports by remuneration of deed administrator, ANNUAL Table 3.3.15.3 - Initial external administrators' reports by remuneration of liquidator, ANNUAL Table 3.3.15.4 - Initial external administrators' reports by remuneration of receiverships, ANNUAL Table 3.3.16.1 - Initial external administrators' reports by categories of possible misconduct, ANNUAL Table 3.3.16.2 - Initial external administrators' reports by possible pre-appointment criminal misconduct. ANNUAL Table 3.3.16.3 - Initial external administrators' reports by possible breaches of civil obligations, ANNUAL