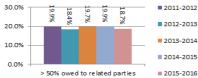

|

Note (1): Amendments to the external administrator report implemented 29/9/2006 broke down the number of unsecured creditors category 'Less than 50' into 'Less than 25' and '25-50.

Note (2): Amendments to the external administrator report implemented 29/9/2006 broke down the cents in the dollar dividend to unsecured creditors category '0-10 cents' into '0 cents' and 'Greater than 0 and less than 11 cents'.

#### Figure 3.3.13.1 - Initial external administrators' reports by unsecured creditors - number, ANNUAL PERCENTAGE







#### Figure 3.3.13.2 - Initial external administrators' reports by unsecured creditors - amount, ANNUAL PERCENTAGE

#### Figure 3.3.13.3 - Initial external administrators' reports by unsecured creditors - more than 50% owed to related parties, ANNUAL PERCENTAGE



#### Figure 3.3.13.4 - Initial external administrators' reports by unsecured creditors - cents in the dollar dividend, ANNUAL PERCENTAGE





Australian Securities & Investments Commission

### Australian insolvency statistics

#### Released: December 2016

### Table 3.3.14 - Initial external administrators' reports by completion of external administration, ANNUAL

Expected time to complete external administration 0-less than . 3–less than Financial year 3 months 6 months 6 months-1 year Over 1 year No. of reports ANNUAL TOTAL 2004-2005 4,648 2.088 1.446 820 294 2005-2006 2,338 1,881 1,170 396 5,785 2006-2007 2,840 2,154 1,361 510 6,865 2007-2008 2,811 2,289 1,418 415 6,933 2008-2009 2.828 2.764 1.680 461 7.733 2009-2010 2,927 2,616 1,753 607 7,903 2010-2011 3,286 2,332 1,834 8,054 602 2