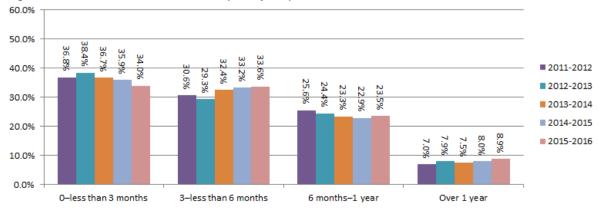

100.0% 2007-2008 33.0% 20.5% 6.0% 36.6% 35.7% 6.0% 100.0% 2008-2009 21.7% 2009-2010 37.0% 33.1% 22.2% 7.7% 100.0% 2010-2011 40.8% 29.0% 22.8% 7.5% 100.0% 2011-2012 36.8% 30.6% 25.6% 7.0% 100.0% 38.4% 29.3% 100.0% 2012-2013 24.4% 7.9% 2013-2014 36.7% 32.4% 23.3% 7.5% 100.0% 2014-2015 35.9% 33.2% 22.9% 8.0% 100.0% 2015-2016 34.0% 33.6% 23.5% 8.9% 100.0% CHANGE FROM PREVIOUS FINANCIAL YEAR (%) 2005-2006 -4.5% 1.4% 0.5% 0.0% 2.6% 2006-2007 1.0% -1.1% -0.4% 0.6% 0.0% 2007-2008 -0.8% 1.6% 0.6% -1.4% 0.0% 0.0% 2008-2009 -4.0% 2.7% 1.3% 0.0% 2009-2010 0.5% -2.6% 0.5% 1.7% 0.0% 2010-2011 3.8% -4.1% 0.6% -0.2% 0.0% 2011-2012 -4.0% 1.7% 2.8% -0.5% 0.0% 2012-2013 1 6% -1 4% -1 2% 1.0% 0.0% 2013-2014 -1.7% 3.2% -1.1% -0.5% 0.0% 2014-2015 -0.8% -0.5% 0.5% 0.0% 0.8% 2015-2016 -1.9% 0.4% 0.7% 0.9% 0.0%



#### Figure 3.3.14 - Initial external administrators' reports by completion of external administration, ANNUAL PERCENTAGE



Australian Securities & Investments Commission

# Australian insolvency statistics

### Released: December 2016

# Table 3.3.15.1 - Initial external administrators' reports by remuneration of voluntary administrator, ANNUAL

|                | Estimated collectible voluntary administrator fees (including GST) |                |                        |                         |                |                |                |  |  |  |
|----------------|--------------------------------------------------------------------|----------------|------------------------|-------------------------|----------------|----------------|----------------|--|--|--|
| Financial year