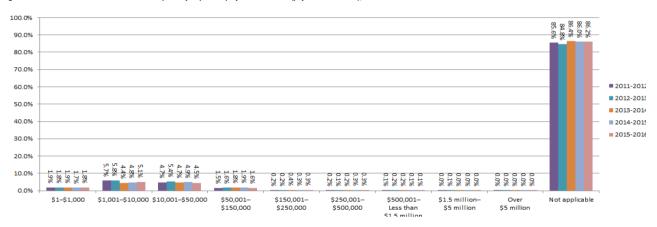

# Contents

Table 3.3.1 - Total external administrators' reports by lodgement type and region, ANNUAL Table 3.3.2 - Initial external administrators' reports by lodgement period, ANNUAL Table 3.3.3 - Initial external administrators' reports by section of the Corporations Act, ANNUAL Table 3.3.4 - Initial external administrators' reports by size of company as measured by number of FTE, ANNUAL Table 3.3.5 - Initial external administrators' reports by industry, ANNUAL Table 3.3.6 - Initial external administrators' reports by causes of failure, ANNUAL Table 3.3.7 - Initial external administrators' reports by assets, ANNUAL Table 3.3.8 - Initial external administrators' reports by liabilities, ANNUAL Table 3.3.9 - Initial external administrators' reports by deficiency, ANNUAL Table 3.3.10.1 - Initial external administrators' reports by unpaid employee entitlements (wages), ANNUAL Table 3.3.10.2 - Initial external administrators' reports by unpaid employee entitlements (annual leave), ANNUAL Table 3.3.10.3 - Initial external administrators' reports by unpaid employee entitlements (pay in lieu of notice), ANNUAL Table 3.3.10.4 - Initial external administrators' reports by unpaid employee entitlements (redundancy), ANNUAL Table 3.3.10.5 - Initial external administrators' reports by unpaid employee entitlements (long service leave), ANNUAL Table 3.3.10.6 - Initial external administrators' reports by unpaid employee entitlements (superannuation), ANNUAL Table 3.3.11 - Initial external administrators' reports by secured creditors, ANNUAL Table 3.3.12 - Initial external administrators' reports by unpaid taxes and charges, ANNUAL Table 3.3.13 - Initial external administrators' reports by unsecured creditors, ANNUAL Table 3.3.14 - Initial external administrators' reports by completion of external administration, ANNUAL Table 3.3.15.1 - Initial external administrators' reports by remuneration of voluntary administrator. ANNUAL Table 3.3.15.2 - Initial external administrators' reports by remuneration of deed administrator, ANNUAL Table 3.3.15.3 - Initial external administrators' reports by remuneration of liquidator, ANNUAL Table 3.3.15.4 - Initial external administrators' reports by remuneration of receiverships, ANNUAL Table 3.3.16.1 - Initial external administrators' reports by categories of possible misconduct, ANNUAL Table 3.3.16.2 - Initial external administrators' reports by possible pre-appointment criminal misconduct. ANNUAL Table 3.3.16.3 - Initial external administrators' reports by possible breaches of civil obligations, ANNUAL