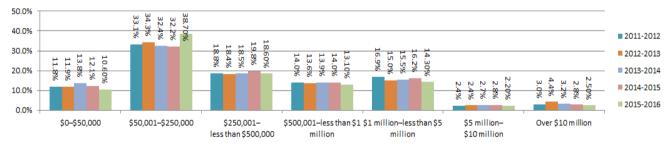

# Contents

Table 3.3.1 - Total external administrators' reports by lodgement type and region, ANNUAL Table 3.3.2 - Initial external administrators' reports by lodgement period, ANNUAL Table 3.3.3 - Initial external administrators' reports by section of the Corporations Act, ANNUAL Table 3.3.4 - Initial external administrators' reports by size of company as measured by number of FTE, ANNUAL Table 3.3.5 - Initial external administrators' reports by industry, ANNUAL Table 3.3.6 - Initial external administrators' reports by causes of failure, ANNUAL Table 3.3.7 - Initial external administrators' reports by assets, ANNUAL Table 3.3.8 - Initial external administrators' reports by liabilities, ANNUAL Table 3.3.9 - Initial external administrators' reports by deficiency, ANNUAL Table 3.3.10.1 - Initial external administrators' reports by unpaid employee entitlements (wages), ANNUAL Table 3.3.10.2 - Initial external administrators' reports by unpaid employee entitlements (annual leave), ANNUAL Table 3.3.10.3 - Initial external administrators' reports by unpaid employee entitlements (pay in lieu of notice), ANNUAL Table 3.3.10.4 - Initial external administrators' reports by unpaid employee entitlements (redundancy), ANNUAL Table 3.3.10.5 - Initial external administrators' reports by unpaid employee entitlements (long service leave), ANNUAL Table 3.3.10.6 - Initial external administrators' reports by unpaid employee entitlements (superannuation), ANNUAL Table 3.3.11 - Initial external administrators' reports by secured creditors, ANNUAL Table 3.3.12 - Initial external administrators' reports by unpaid taxes and charges, ANNUAL Table 3.3.13 - Initial external administrators' reports by unsecured creditors, ANNUAL Table 3.3.14 - Initial external administrators' reports by completion of external administration, ANNUAL Table 3.3.15.1 - Initial external administrators' reports by remuneration of voluntary administrator. ANNUAL Table 3.3.15.2 - Initial external administrators' reports by remuneration of deed administrator, ANNUAL Table 3.3.15.3 - Initial external administrators' reports by remuneration of liquidator, ANNUAL Table 3.3.15.4 - Initial external administrators' reports by remuneration of receiverships, ANNUAL Table 3.3.16.1 - Initial external administrators' reports by categories of possible misconduct, ANNUAL Table 3.3.16.2 - Initial external administrators' reports by possible pre-appointment criminal misconduct. ANNUAL Table 3.3.16.3 - Initial external administrators' reports by possible breaches of civil obligations, ANNUAL