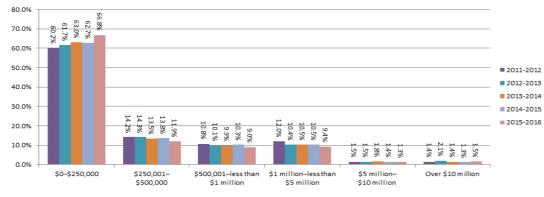

# Contents

Table 3.3.1 - Total external administrators' reports by lodgement type and region, ANNUAL Table 3.3.2 - Initial external administrators' reports by lodgement period, ANNUAL Table 3.3.3 - Initial external administrators' reports by section of the Corporations Act, ANNUAL Table 3.3.4 - Initial external administrators' reports by size of company as measured by number of FTE, ANNUAL Table 3.3.5 - Initial external administrators' reports by industry, ANNUAL Table 3.3.6 - Initial external administrators' reports by causes of failure, ANNUAL Table 3.3.7 - Initial external administrators' reports by assets, ANNUAL Table 3.3.8 - Initial external administrators' reports by liabilities, ANNUAL Table 3.3.9 - Initial external administrators' reports by deficiency, ANNUAL Table 3.3.10.1 - Initial external administrators' reports by unpaid employee entitlements (wages), ANNUAL Table 3.3.10.2 - Initial external administrators' reports by unpaid employee entitlements (annual leave), ANNUAL Table 3.3.10.3 - Initial external administrators' reports by unpaid employee entitlements (pay in lieu of notice), ANNUAL Table 3.3.10.4 - Initial external administrators' reports by unpaid employee entitlements (redundancy), ANNUAL Table 3.3.10.5 - Initial external administrators' reports by unpaid employee entitlements (long service leave), ANNUAL Table 3.3.10.6 - Initial external administrators' reports by unpaid employee entitlements (superannuation), ANNUAL Table 3.3.11 - Initial external administrators' reports by secured creditors, ANNUAL Table 3.3.12 - Initial external administrators' reports by unpaid taxes and charges, ANNUAL Table 3.3.13 - Initial external administrators' reports by unsecured creditors, ANNUAL Table 3.3.14 - Initial external administrators' reports by completion of external administration, ANNUAL Table 3.3.15.1 - Initial external administrators' reports by remuneration of voluntary administrator. ANNUAL Table 3.3.15.2 - Initial external administrators' reports by remuneration of deed administrator, ANNUAL Table 3.3.15.3 - Initial external administrators' reports by remuneration of liquidator, ANNUAL Table 3.3.15.4 - Initial external administrators' reports by remuneration of receiverships, ANNUAL Table 3.3.16.1 - Initial external administrators' reports by categories of possible misconduct, ANNUAL Table 3.3.16.2 - Initial external administrators' reports by possible pre-appointment criminal misconduct. ANNUAL Table 3.3.16.3 - Initial external administrators' reports by possible breaches of civil obligations, ANNUAL