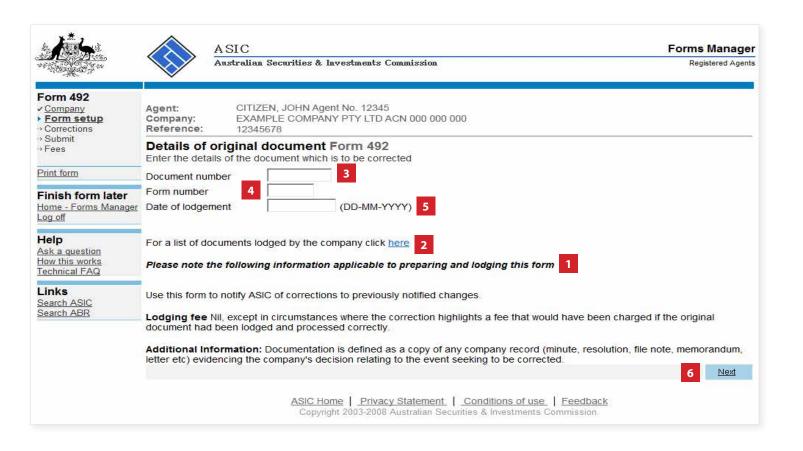

## Provide document details

- 1. Please read the **important information** that relates to lodging this document.
- If you do not already have the relevant document details, select the link for a list of documents lodged by the company.
- 3. Enter the document number.
- 4. Enter the **form number**.
- 5. Enter the date of lodgement.
- 6. Select **Next** to continue.