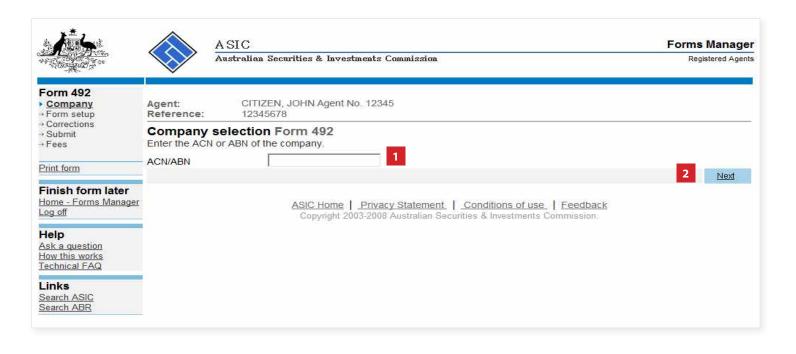

### Enter the company ACN/ ABN

- 1. Enter the **ACN/ABN** of the company to which the correction relates.
- 2. Select **Next** to continue.

The screens and data pictured in this guide are examples only. Actual screens can have minor differences in text and layout.