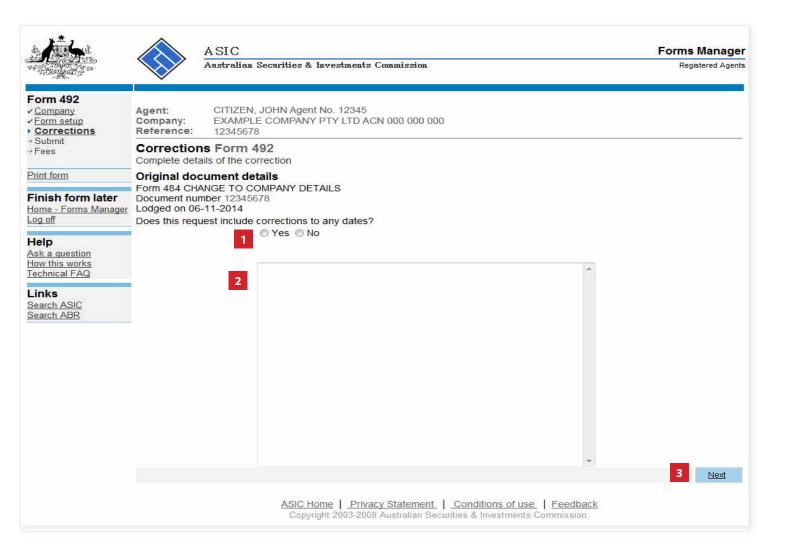

## Provide correction details

- 1. Select **Yes** or **No** to confirm if the request includes corrections to any dates.
- 2. Enter a **description of the correction** in the free text box provided.
- 3. Select Next to continue.

The screens and data pictured in this guide are examples only. Actual screens can have minor differences in text and layout.

How to lodge a request for correction