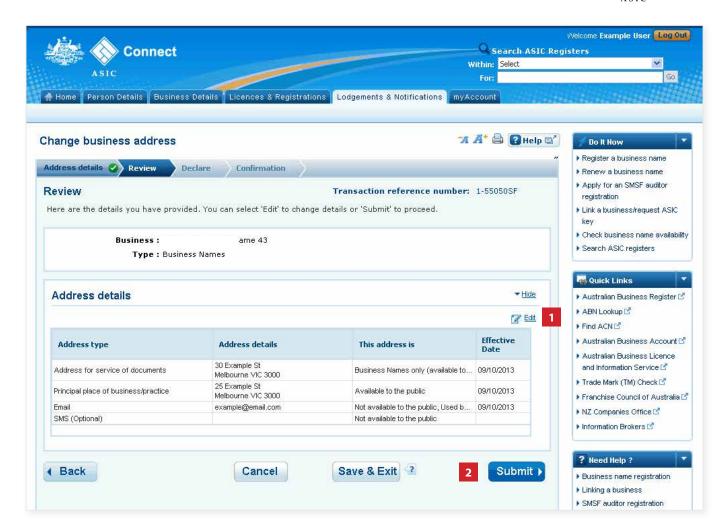

### Review

- Check that the information displayed is correct. If not, select **Edit** to go back to re-enter the address.
- 2. Select **Submit** to continue.