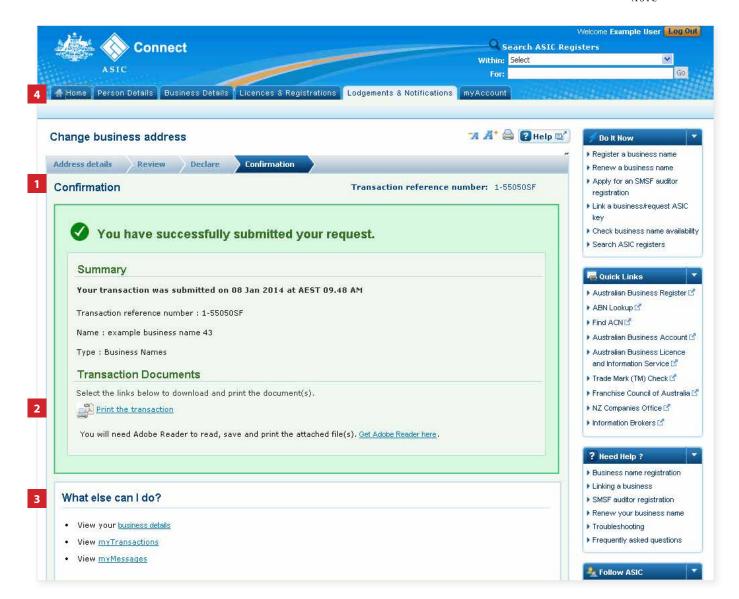

### Confirmation

- This screen confirms that your transaction has been submitted.
- Select Print the transaction to download a printable PDF version of the address.
- 3. Select one of the links under *What* else can I do for more information about other services.

OR

4. Select **Home** to return to the ASIC Connect homepage.