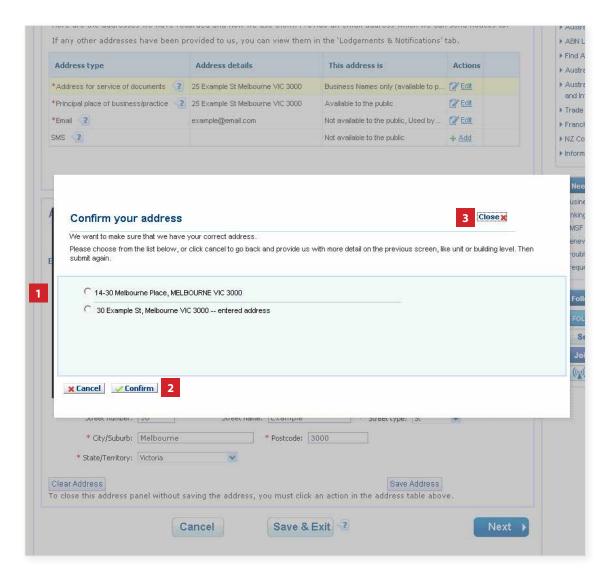

# Confirm your address

- 1. Select the correct address. You can choose from a list of displayed addresses or proceed with the address you provided.
- 2. Select **Confirm** to proceed with the address update.
- 3. Select **Cancel** or **Close** to go back to re-enter the address.

The screens and data pictured in this guide are examples only. Actual screens can have minor differences in text and layout.