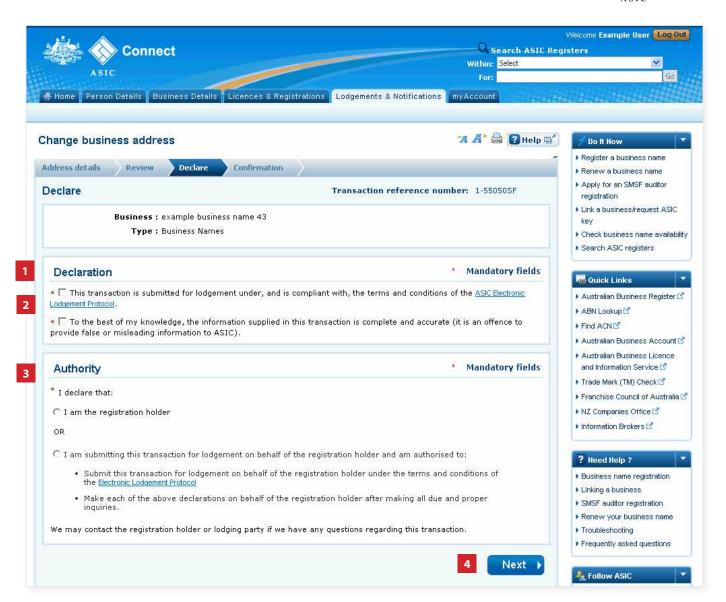

## **Declare**

- Read the declaration to ensure you agree with the conditions of the transaction.
- 2. If you agree, tick the boxes next to the declaration to proceed.
- 3. Select your authority for submitting the transaction.
- 4. Select Next to continue.