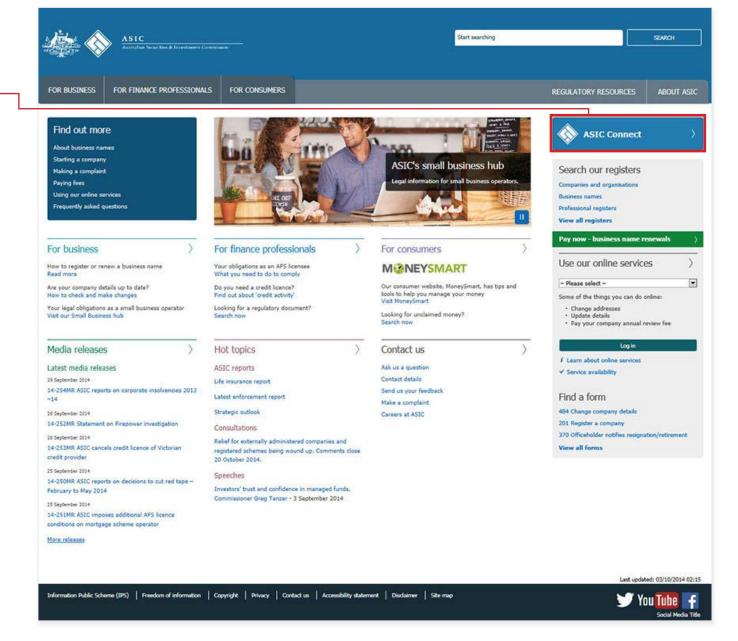

### Get started

Visit our website at www.asic.gov.au.

Click on the blue ASIC Connect box.

This will take you to ASIC Connect.

Search Registers

# Log in

Go to ASIC Connect and select **Log in**.

If you do not have an ASIC Connect account, select **Sign up**.

You can also choose to log in with an **AUSkey**.

- Home A A a B Help Welcome Quick Links ▶ Australian Business Register 🗹 ▶ ABN Lookup [3] Log in to ASIC Connect Find ACN First time user? Learn more about our new online Apply for or update Log in ➤ Australian Business Account 🗗 services and why you should sign up details of a business Information about Sign up ▶ Australian Business Licence manne or SMSF business names and Information Service [4] auditor registration. AUSkey ▶ Trade Mark (TM) Check [5] Information about SMSF ▶ Franchise Council of Australia 🗗 Auditors Log in to other ASIC Registers ▶ NZ Companies Office [ ] Search ASIC's registers ✓ Go ト ---Select an Option---▶ Information Brokers 🗹 Register for online access Log in to other ASIC Short seller Follow ASIC registers Service availability FOLLOW US ON Luitter What's new ✓ Do it now See more on You Tile 1. Recommended browsers for using Join us on facebook Search ASIC Connect 28 October 2013 Search ASIC's registers for companies, business names, ((1)) ASIC WEBCAST SMSF auditors and more. 2. A postal address can now be used for a business name's address for Search now service of documents 26 September 2013 See more on YouTube 3. ASIC releases a business names booklet Watch our YouTube videos to find out about our new 16 September 2013 4. ASIC and NZCO release a new app for free register searches 15 August 2013 Help | Copyright | Privacy | Accessibility | Contact us