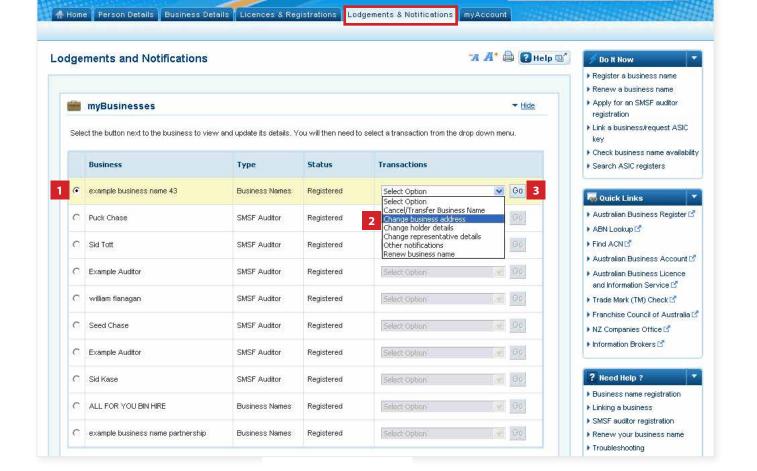

# How to change your business address

Select the **Lodgements & Notifications** tab at the top of the screen.

- 1. Select the business you would like to update.
- 2. In the transactions column, select **Change business address**.
- 3. Select Go to continue.