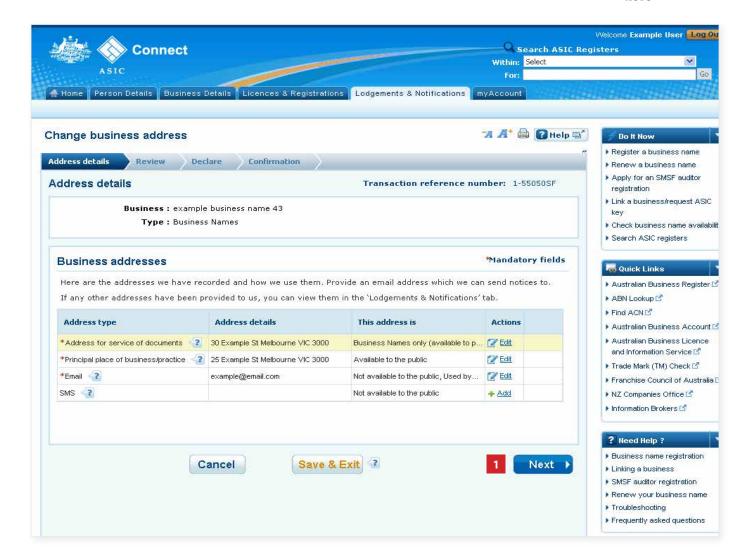

# How to change your business address

Select the **Lodgements & Notifications** tab at the top of the screen.

- 1. Select the business you would like to update.
- 2. In the transactions column, select **Change business address**.
- 3. Select Go to continue.

The screens and data pictured in this guide are examples only. Actual screens can have minor differences in text and layout.

Connect