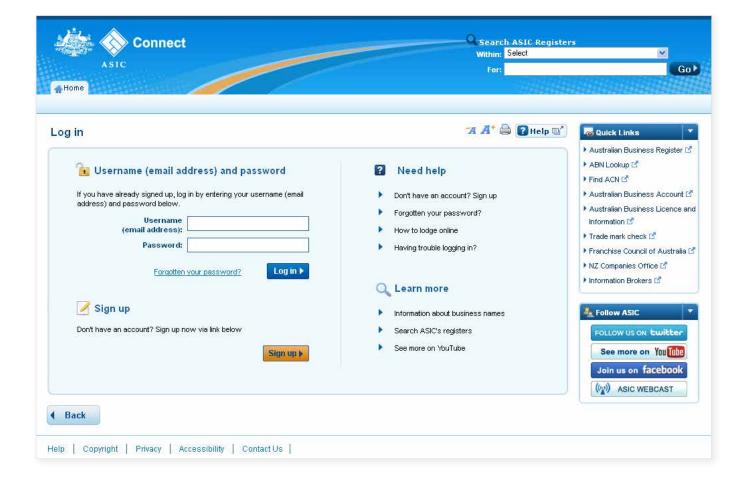

# Log in

Go to ASIC Connect and select **Log in**.

If you do not have an ASIC Connect account, select **Sign up**.

You can also choose to log in with an **AUSkey**.

- Home A A a B Help Welcome Quick Links ▶ Australian Business Register 🗹 ▶ ABN Lookup [3] Log in to ASIC Connect Find ACN First time user? Learn more about our new online Apply for or update Log in ➤ Australian Business Account 🗗 services and why you should sign up details of a business Information about Sign up ▶ Australian Business Licence manne or SMSF business names and Information Service [4] auditor registration. AUSkey ▶ Trade Mark (TM) Check [5] Information about SMSF ▶ Franchise Council of Australia 🗗 Auditors Log in to other ASIC Registers ▶ NZ Companies Office [ ] Search ASIC's registers ✓ Go ト ---Select an Option---▶ Information Brokers 🗹 Register for online access Log in to other ASIC Short seller Follow ASIC registers Service availability FOLLOW US ON Luitter What's new ✓ Do it now See more on You Tile 1. Recommended browsers for using Join us on facebook Search ASIC Connect 28 October 2013 Search ASIC's registers for companies, business names, ((1)) ASIC WEBCAST SMSF auditors and more. 2. A postal address can now be used for a business name's address for Search now service of documents 26 September 2013 See more on YouTube 3. ASIC releases a business names booklet Watch our YouTube videos to find out about our new 16 September 2013 4. ASIC and NZCO release a new app for free register searches 15 August 2013 Help | Copyright | Privacy | Accessibility | Contact us

## Log in

Log in using your email address and password.

If you haven't already done so, you will need to link your business name to your account. For assistance with linking see our How to link a business name to your ASIC Connect account user guide.

If you do not have an ASIC Connect account select **Sign up**.

You can refer to our user guide How to sign up for an ASIC Connect account.

The screens and data pictured in this guide are examples only. Actual screens can have minor differences in text and layout.