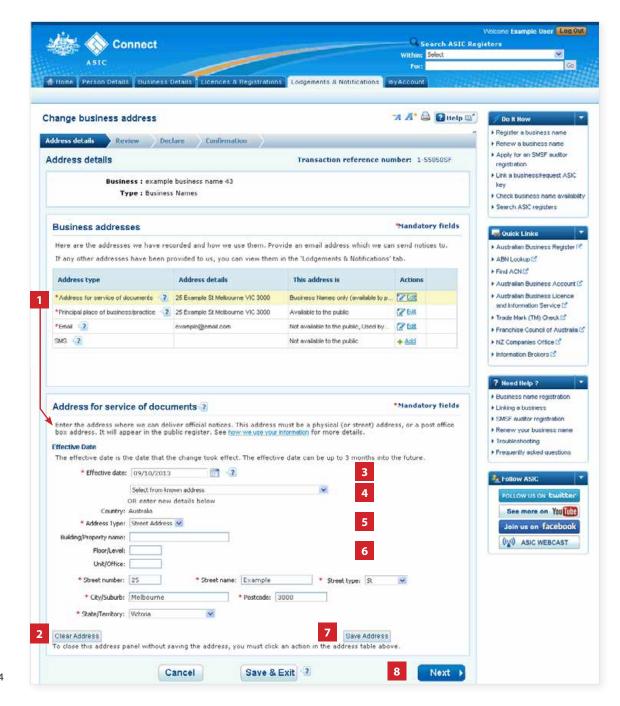

# Enter the new address

- The address you have selected will be displayed.
- Select Clear address to remove any address details entered and enter the new address details.
- 3. Enter an effective date for the change (DD/MM/YYYY).
- If the address has previously been notified to ASIC, it may appear in the known addresses drop-down box. If so, you can select it.
- If the new address is not already linked to your account, select whether the address is a street or postal address from the drop-down box.
- 6. Enter the new address into the corresponding fields.
- 7. Select **Save address** to save your address update.
- 8. Select **Next** to continue.