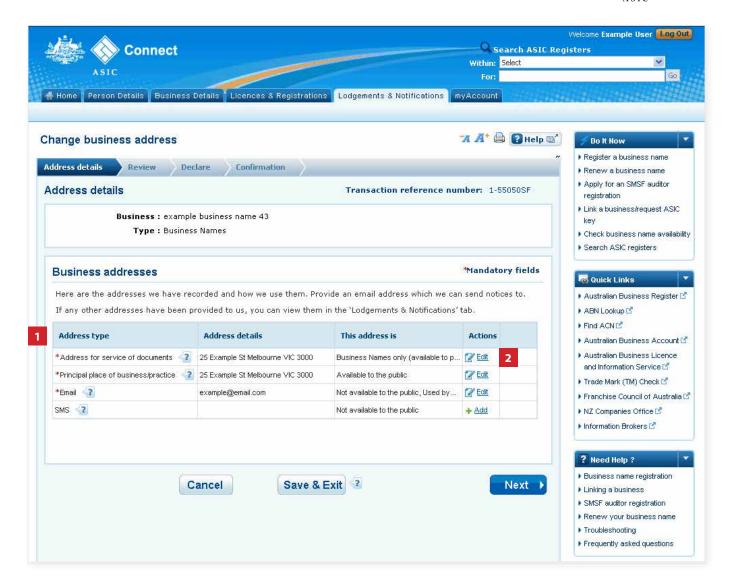

### Select address

- 1. The addresses will be displayed.
- 2. Select **Edit** next to the address you would like to update.