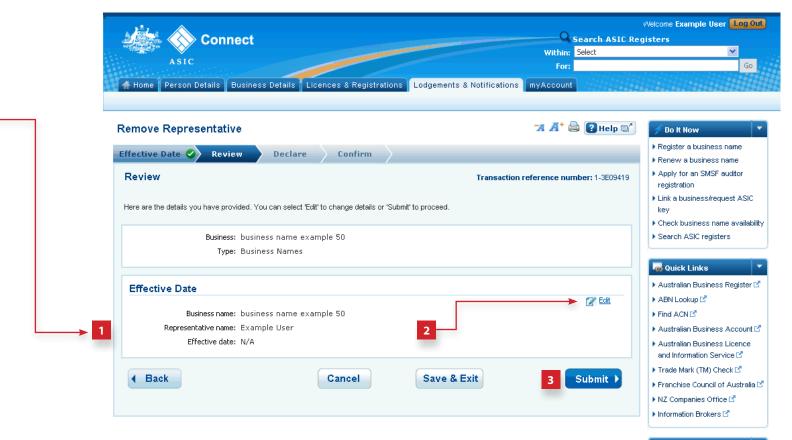

## Review

- Check that the correct representative (authorised lodger) has been removed.
- 2. Select **Edit** to go back and change

#### OR

3. Select **Submit** to continue.