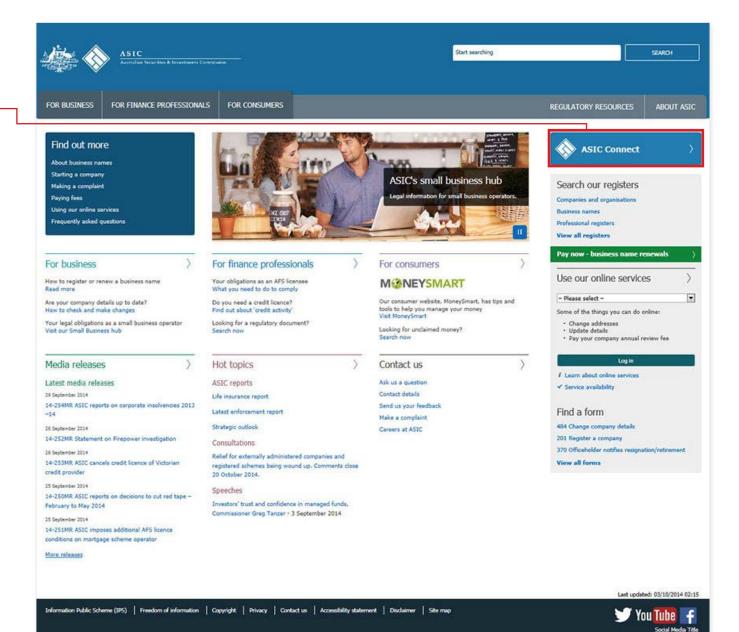

### Get started

Visit our website at www.asic.gov.au. Click on the blue **ASIC Connect** box. This will take you to ASIC Connect.

How to remove an authorised lodger from a business

## Log in

Go to ASIC Connect and select **Log in**.

Help Copyright Privacy Accessibility Contact us

The screens and data pictured in this guide are examples only. Actual screens can have minor differences in text and layout.