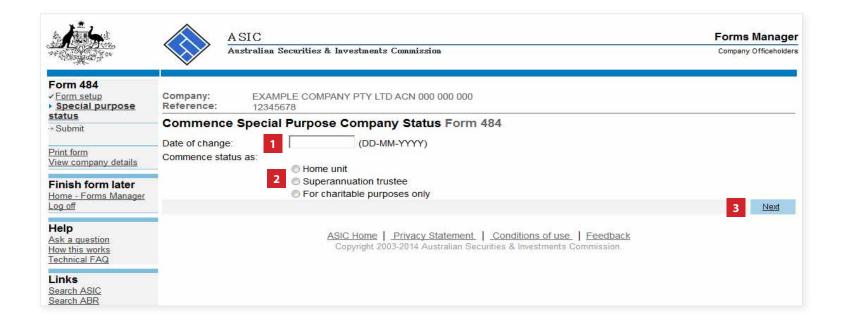

## Changing company status

- 1. Enter the date of change.
- 2. Select the **status type.**
- 3. Select **Next** to continue.

The screens and data pictured in this guide are examples only. Actual screens can have minor differences in text and layout.