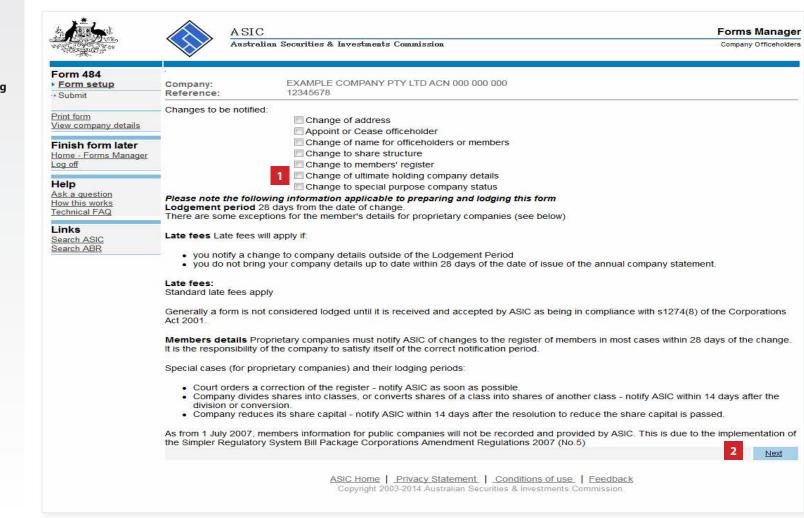

### Select change to be notified

- 1. Select Change of ultimate holding company details.
- 2. Select Next to continue.

The screens and data pictured in this guide are examples only. Actual screens can have minor differences in text and layout.